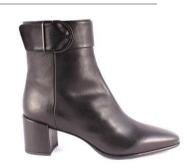

#### **NEREA**

Essential-style, soft calf leather ankle boots, with almost geometric lines and minimalist gold accessories on the heel . A square heel and toe underline the androgynous taste for an even more seductive woman. Leather-covered zip on inner side Leather sole Squared leather heel, h. 50 mm