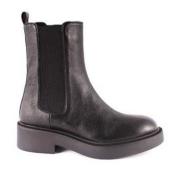

#### **CIAKY**

The Chelsea boots are crafted from sleek, polished black leather. Brogue detailing adds classic punctuation, while the elasticated sides make them easy to slip on and off.

upper: calf leather lining: leather

sole: leather insole and sole

round toe

**MVD3522 SOFTY FOX OLIVA** 

MVD3521 FOULARD CRU 6

**MVD3520 NEFER ST.COCCO COURO** 

**MVD3523 SETA NERO** 