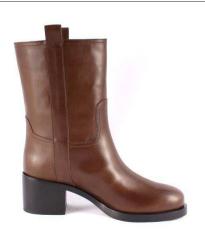

#### **MVD3544 MASSETTO BORDEAUX**

Bordeaux brushed calf skin knee-length boot, clean line with a wide, straight leg, asymmetric end-shaft, and rounded toe for a practical urban style.

Zip fastening along back
Extra light rubber sole
Heel h. 40 mm
Kid skin inner