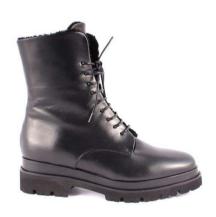

FALL WINTER 2020-21 WOMAN'S COLLECTION

**MVD3511 FOULARD NERO** 

Sophisticated square-toe in soft calf skin for comfortable fit and minimalist style embellished with a rubberized logo VV .

Sacchetto construction for extra flexibility

Leather sole with rubber tread

Heel covered with leather. Height: 10 mm / 0.39"

Kidskin leather lining

**MVD 3512 FOULARD NERO** 

**MVD3505 CAMOSCIO CHIANTI** 

**MVD3508 BARON BORGOGNA 10** 

**MVD3508 MANHATTAN NERO** 