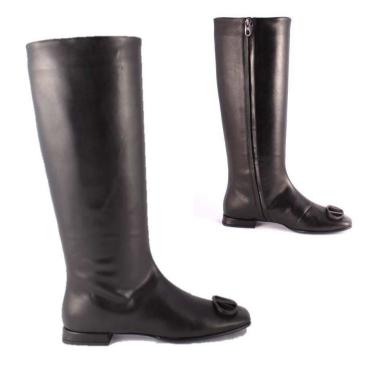

## **CIAKY**

**MVD3570 LOS ANGELES BORDEAUX** 

The city riding boot!
The iconic model of the brand, extremely elegant, an instant classic ever.
Heeled 35 mm.

**MVD3567 CAMOSCIO CHIANTI** 