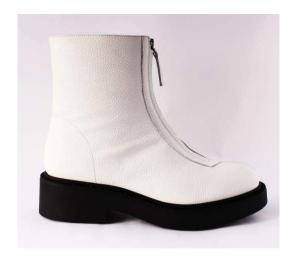

#### **MVD3538 LORDSHIP BIANCO**

**MVD3534 LORDSHIP BIANCO** 

**MVD3537 SOFTY FOX COGNAC** 

**MVD3536SOFTY FOX +SYNTHETIC FUR** 

**MVD3540 MANHATTAN NERO** 

MVD 3541 SOFTY FOX NERO +FUR

**MVD3545 PARMA 436 + NERO** 