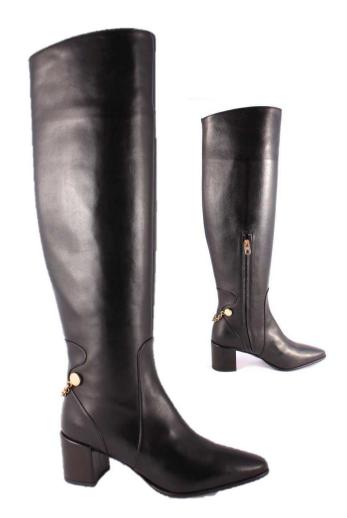

**MVD3577 SETA+STRETCH NERO** 

Over the knee boot: the front half is leather and the back is stretchy neoprene that molds to the shape of your legs Internal zip for easy fit Leather sole with rubber tread Heel covered with leather. Height: 10 mm / 0.39