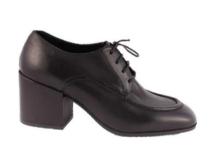

#### **CIAKY**

The Chelsea boots are crafted from sleek, polished black leather. Brogue detailing adds classic punctuation, while the elasticated sides make them easy to slip on and off.

upper: calf leather lining: leather

sole: leather insole and sole

round toe

**MVD3522 SOFTY FOX OLIVA** 

MVD3521 FOULARD CRU 6

**MVD3520 NEFER ST.COCCO COURO** 

**MVD3523 SETA NERO** 