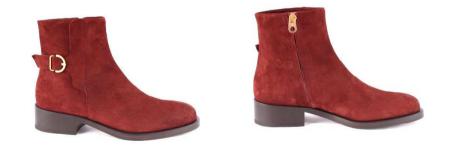

**MVD 3514 BARON NERO** 

Rounded-toe for this style embellished with a metalling ring on the heel
Zip on internal side
Leather-wrapped heel, h.65 mm

**MVD3518 CAM.TAUPE** 

**MVD3516 CAMOSCIO 1546** 

**MVD3515 CAMOSCIO CHIANTI** 