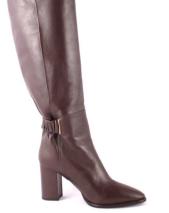

#### **MVD3544 MASSETTO BORDEAUX**

Bordeaux brushed calf skin knee-length boot, clean line with a wide, straight leg, asymmetric end-shaft, and rounded toe for a practical urban style.

Zip fastening along back
Extra light rubber sole
Heel h. 40 mm
Kid skin inner

**MVD3542 TOSCANO VOLANATO NERO** 

**MVD3539 LORDSHIP NERO** 

MVD3550 nappa city nero