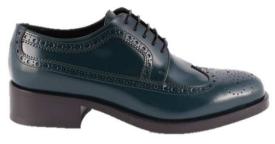

#### **CIAKY**

The Chelsea boots are crafted from sleek, polished black leather. Brogue detailing adds classic punctuation, while the elasticated sides make them easy to slip on and off.

upper: calf leather lining: leather