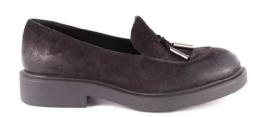

#### **REBECCA**

The black suede Horsebit loafer is presented on a chunky platform with squared heel.

70mm heel height

The ring is available in gold finish or rubberized

**MVD 3596 FOULARD NERO** 

**MVD3594 LUXURY VERDONE** 