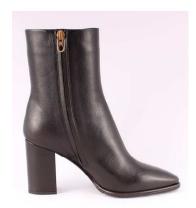

**MVD 3514 BARON NERO** 

Rounded-toe for this style embellished with a metalling ring on the heel
Zip on internal side
Leather-wrapped heel, h.65 mm

**MVD3518 CAM.TAUPE** 

**MVD3516 CAMOSCIO 1546** 

**MVD3515 CAMOSCIO CHIANTI** 