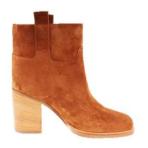

## **SASHA**

Ample volume and round toe make a balanced structure with young appeal.

Heel 55 mm high

MVD3586 TOSCANO VOL.NERO +FUR

MVD3588 MASSETTO 408

**MVD 3585 VOLANATO MIELE** 

**MVD3585 PARMA 464** 