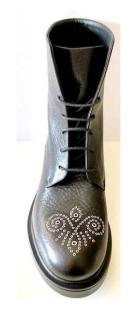

## **JENNY**

They've been made in Italy from smooth black leather and internal zip The outsole is extralight and embellished with leather welt. Heel measures approximately 30mm

**MVD 3628 CHIFFON 2305** 