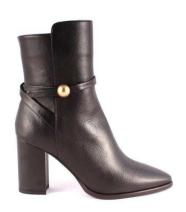

**MVD 3514 BARON NERO** 

Rounded-toe for this style embellished with a metalling ring on the heel
Zip on internal side
Leather-wrapped heel, h.65 mm

**MVD3518 CAM.TAUPE** 

**MVD3516 CAMOSCIO 1546** 

**MVD3515 CAMOSCIO CHIANTI** 