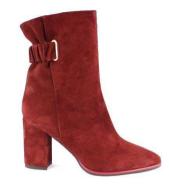

## **ELISA**

Made in Italy from suede leather, They're set on a sturdy block heel and have a rounded toe and minimal detailing . Wear yours with everything from jeans to dresses.

Heel measures approximately 95mm

**MVD3612 NEFER FANGO** 

**MVD3612 BARON BORGOGNA** 

Ankle boots are designed to slide seamlessly into your existing wardrobe with a minimal design and mid heel. This pair has been crafted in Italy from smooth leather.

Heel measures approximately 70mm/3 inches

**MVD 3531 FOULARD CRU 6** 

**MVD 3530 VERTIGO ALL OVER** 

**MVD 3532 COCCO TY DYE** 

**MVD 3532 CAMOSCIO PHARD** 

**MVD 3601 CAMOSCIO NERO** 

**MVD 3601 FOULARD CRUST NERO** 