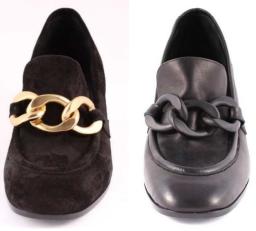

#### **REBECCA**

The black suede Horsebit loafer is presented on a chunky platform with squared heel.

70mm heel height

The ring is available in gold finish or rubberized

**MVD 3596 FOULARD NERO** 

**MVD3594 LUXURY VERDONE** 