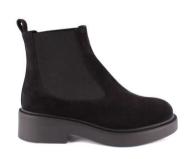

#### **CIAKY**

The Chelsea boots are crafted from sleek, polished black leather. Brogue detailing adds classic punctuation, while the elasticated sides make them easy to slip on and off.

upper: calf leather lining: leather

sole: leather insole and sole

round toe

**MVD3522 SOFTY FOX OLIVA** 

MVD3521 FOULARD CRU 6

**MVD3520 NEFER ST.COCCO COURO** 

**MVD3523 SETA NERO** 