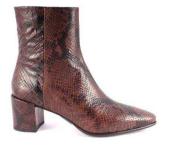

### SUSI

Pointed toe and thick stacked heel on a gentle feminine structure. Heel 80 mm high.

Available in soft calf , NAPPA, SUEDE

**MVD 3579 BARON DARK BROWN** 

**MVD 3607 BARON MAGGESE** 

**MVD3611FOULARD NERO** 