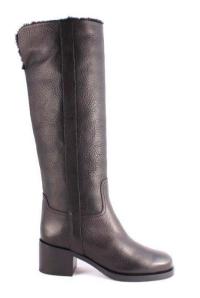

#### **MVD3544 MASSETTO BORDEAUX**

Bordeaux brushed calf skin knee-length boot, clean line with a wide, straight leg, asymmetric end-shaft, and rounded toe for a practical urban style.

Zip fastening along back
Extra light rubber sole
Heel h. 40 mm
Kid skin inner