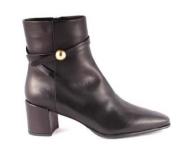

## **NEREA**

**MVD3552 FOULARD NERO** 

#### **NEREA**

Essential-style, soft calf leather ankle boots, with almost geometric lines and minimalist gold accessories on the heel . A square heel and toe underline the androgynous taste for an even more seductive woman. Leather-covered zip on inner side Leather sole Squared leather heel, h. 50 mm

**MVD3551 CAMOSCIO TMORO** 

**MVD3554 CAMOSCIO TMORO** 

**MVD3553 FOULARD NERO** 

**MVD3553 CAMOSCIO TMORO** 