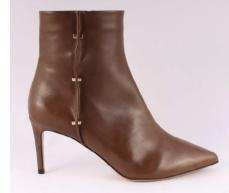

## **NEREA**

**MVD3552 FOULARD NERO** 

#### **NEREA**

Essential-style, soft calf leather ankle boots, with almost geometric lines and minimalist gold accessories on the heel . A square heel and toe underline the androgynous taste for an even more seductive woman. Leather-covered zip on inner side Leather sole Squared leather heel, h. 50 mm