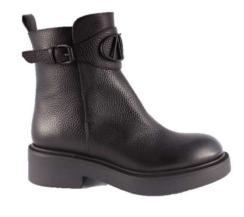

**MVD 3514 BARON NERO** 

Rounded-toe for this style embellished with a metalling ring on the heel
Zip on internal side
Leather-wrapped heel, h.65 mm

**MVD3518 CAM.TAUPE** 

**MVD3516 CAMOSCIO 1546** 

**MVD3515 CAMOSCIO CHIANTI** 