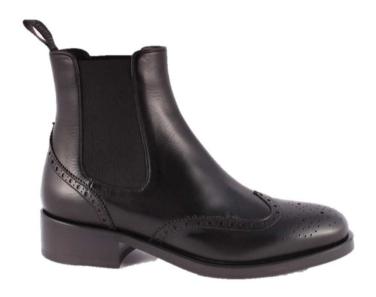

#### **CIAKY**

The Chelsea boots are crafted from sleek, polished black leather. Brogue detailing adds classic punctuation, while the elasticated sides make them easy to slip on and off.

upper: calf leather lining: leather

sole: leather insole and sole

round toe

**MVD3522 SOFTY FOX OLIVA** 

MVD3521 FOULARD CRU 6

**MVD3520 NEFER ST.COCCO COURO** 

**MVD3523 SETA NERO** 