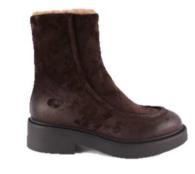

#### **CIAKY**

The Chelsea boots are crafted from sleek, polished black leather. Brogue detailing adds classic punctuation, while the elasticated sides make them easy to slip on and off.

upper: calf leather lining: leather

sole: leather insole and sole

round toe

**MVD3522 SOFTY FOX OLIVA** 

MVD3521 FOULARD CRU 6

**MVD3520 NEFER ST.COCCO COURO** 

**MVD3523 SETA NERO** 