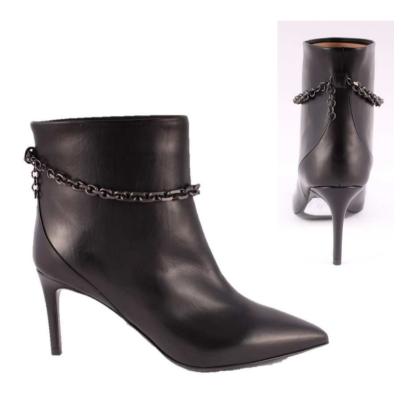

**MVD 3514 BARON NERO** 

Rounded-toe for this style embellished with a metalling ring on the heel
Zip on internal side
Leather-wrapped heel, h.65 mm

**MVD3518 CAM.TAUPE** 

**MVD3516 CAMOSCIO 1546** 

**MVD3515 CAMOSCIO CHIANTI** 