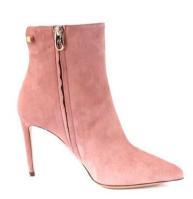

## **ELISA**

Made in Italy from suede leather, They're set on a sturdy block heel and have a rounded toe and minimal detailing . Wear yours with everything from jeans to dresses.

Heel measures approximately 95mm

**MVD3612 NEFER FANGO** 

**MVD3612 BARON BORGOGNA** 

Ankle boots are designed to slide seamlessly into your existing wardrobe with a minimal design and mid heel. This pair has been crafted in Italy from smooth leather.

Heel measures approximately 70mm/3 inches

**MVD 3531 FOULARD CRU 6** 

**MVD 3530 VERTIGO ALL OVER** 

**MVD 3532 COCCO TY DYE** 

**MVD 3532 CAMOSCIO PHARD** 

**MVD 3601 CAMOSCIO NERO** 

**MVD 3601 FOULARD CRUST NERO** 