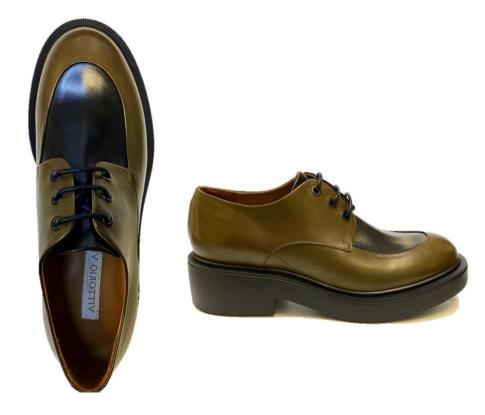

sole: leather insole and sole

round toe

**MVD3522 SOFTY FOX OLIVA** 

MVD3521 FOULARD CRU 6

**MVD3520 NEFER ST.COCCO COURO** 

**MVD3523 SETA NERO** 