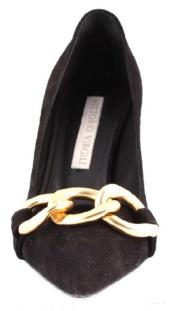

FALL WINTER 2020-21 WOMAN'S COLLECTION

**MVD3511 FOULARD NERO** 

Sophisticated square-toe in soft calf skin for comfortable fit and minimalist style embellished with a rubberized logo VV .

Sacchetto construction for extra flexibility

Leather sole with rubber tread

Heel covered with leather. Height: 10 mm / 0.39"

Kidskin leather lining

**MVD 3512 FOULARD NERO** 

**MVD3505 CAMOSCIO CHIANTI** 

**MVD3508 BARON BORGOGNA 10** 

**MVD3508 MANHATTAN NERO** 