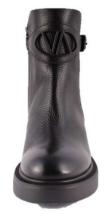

**MVD 3514 BARON NERO** 

Rounded-toe for this style embellished with a metalling ring on the heel
Zip on internal side
Leather-wrapped heel, h.65 mm

**MVD3518 CAM.TAUPE** 

**MVD3516 CAMOSCIO 1546** 

**MVD3515 CAMOSCIO CHIANTI** 