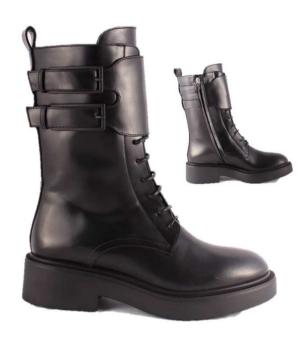

#### **CIAKY**

The Chelsea boots are crafted from sleek, polished black leather. Brogue detailing adds classic punctuation, while the elasticated sides make them easy to slip on and off.

upper: calf leather lining: leather