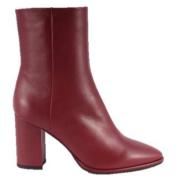

### SUSI

Pointed toe and thick stacked heel on a gentle feminine structure. Heel 80 mm high.

Available in soft calf , NAPPA, SUEDE

**MVD 3579 BARON DARK BROWN** 

**MVD 3607 BARON MAGGESE** 

**MVD3611FOULARD NERO** 