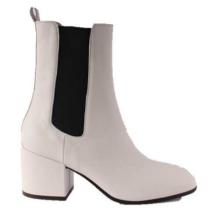

#### **CIAKY**

The Chelsea boots are crafted from sleek, polished black leather. Brogue detailing adds classic punctuation, while the elasticated sides make them easy to slip on and off.

upper: calf leather lining: leather

sole: leather insole and sole

round toe

**MVD3522 SOFTY FOX OLIVA** 

MVD3521 FOULARD CRU 6

**MVD3520 NEFER ST.COCCO COURO** 

**MVD3523 SETA NERO** 