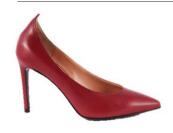

**MVD 3514 BARON NERO** 

Rounded-toe for this style embellished with a metalling ring on the heel
Zip on internal side
Leather-wrapped heel, h.65 mm

**MVD3518 CAM.TAUPE** 

**MVD3516 CAMOSCIO 1546** 

**MVD3515 CAMOSCIO CHIANTI** 