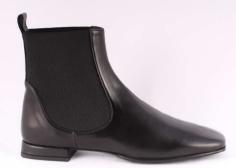

#### **CIAKY**

The Chelsea boots are crafted from sleek, polished black leather. Brogue detailing adds classic punctuation, while the elasticated sides make them easy to slip on and off.

upper: calf leather lining: leather

sole: leather insole and sole

round toe

**MVD3522 SOFTY FOX OLIVA** 

MVD3521 FOULARD CRU 6

**MVD3520 NEFER ST.COCCO COURO** 

**MVD3523 SETA NERO** 