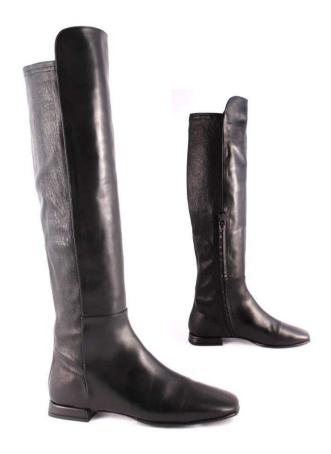

**MVD3577 SETA+STRETCH NERO** 

Over the knee boot: the front half is leather and the back is stretchy neoprene that molds to the shape of your legs Internal zip for easy fit Leather sole with rubber tread Heel covered with leather. Height: 10 mm / 0.39