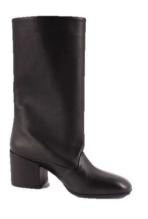

## **NEREA**

**MVD3552 FOULARD NERO** 

#### **NEREA**

Essential-style, soft calf leather ankle boots, with almost geometric lines and minimalist gold accessories on the heel . A square heel and toe underline the androgynous taste for an even more seductive woman. Leather-covered zip on inner side Leather sole Squared leather heel, h. 50 mm