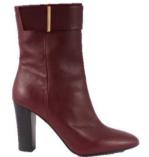

g is available in gold finish or rubberized







**MVD 3596 FOULARD NERO** 



**MVD3594 LUXURY VERDONE** 







**MVD 3514 BARON NERO** 

Rounded-toe for this style embellished with a metalling ring on the heel
Zip on internal side
Leather-wrapped heel, h.65 mm







**MVD3518 CAM.TAUPE** 



**MVD3516 CAMOSCIO 1546** 



**MVD3515 CAMOSCIO CHIANTI** 



**TANZ. ANT. PINK** 



**FOULARD NERO** 



**MVD3516 TANZA. 7218** 



**MVD 3519 FOULARD NERO** 









**MVD3603 BARON TMORO** 

**MVD3581 CAMOSCIO CHIANTI** 





**MVD 3578 BARON BORGOGNA** 



**MVD3583 BARON NERO** 

### SUSI

Pointed toe and thick stacked heel on a gentle feminine structure. Heel 80 mm high.

Available in soft calf , NAPPA, SUEDE





**MVD 3579 BARON DARK BROWN** 









**MVD 3607 BARON MAGGESE** 







**MVD3611FOULARD NERO** 

MVD 3606 LOS ANGELES BORDEAUX



## **ELISA**

Made in Italy from suede leather, They're set on a sturdy block heel and have a rounded toe and minimal detailing . Wear yours with everything from jeans to dresses.

Heel measures approximately 95mm





**MVD3612 NEFER FANGO** 

**MVD3612 BARON BORGOGNA** 









Ankle boots are designed to slide seamlessly into your existing wardrobe with a minimal design and mid heel. This pair has been crafted in Italy from smooth leather.

Heel measures approximately 70mm/3 inches





**MVD 3531 FOULARD CRU 6** 





**MVD 3530 VERTIGO ALL OVER** 



**MVD 3532 COCCO TY DYE** 



**MVD 3532 CAMOSCIO PHARD** 







**MVD 3601 CAMOSCIO NERO** 



**MVD 3601 FOULARD CRUST NERO** 













**MVD 3617 VERTIGO ALL OVER**