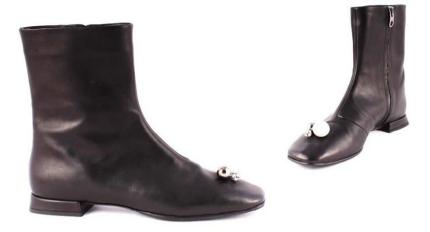

FALL WINTER 2020-21 WOMAN'S COLLECTION

**MVD3511 FOULARD NERO** 

Sophisticated square-toe in soft calf skin for comfortable fit and minimalist style embellished with a rubberized logo VV .

Sacchetto construction for extra flexibility