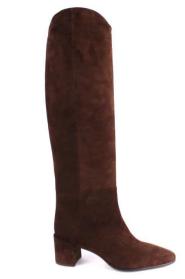

#### **MVD 3616 CAMOSCIO TMORO**

knee-high boots with a pointed toe and thick stacked heel, featuring a dress look.
With internal half-zip.

**MVD 3615 BARON BORGOGNA** 

**MVD3615 TANZANIA ANTIQ.PINK**