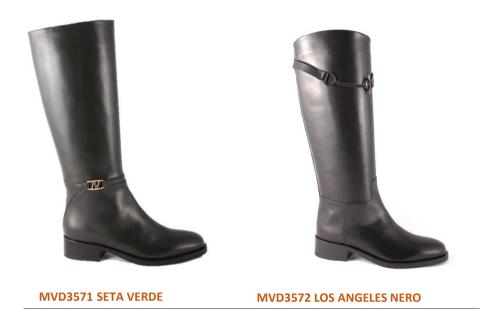

## **CIAKY**

**MVD3570 LOS ANGELES BORDEAUX** 

The city riding boot!
The iconic model of the brand, extremely elegant, an instant classic ever.
Heeled 35 mm.

**MVD3567 CAMOSCIO CHIANTI** 