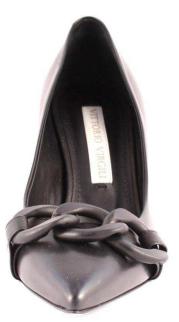

FALL WINTER 2020-21 WOMAN'S COLLECTION

**MVD3511 FOULARD NERO** 

Sophisticated square-toe in soft calf skin for comfortable fit and minimalist style embellished with a rubberized logo VV .

Sacchetto construction for extra flexibility

Leather sole with rubber tread

Heel covered with leather. Height: 10 mm / 0.39"

Kidskin leather lining

**MVD 3512 FOULARD NERO** 

**MVD3505 CAMOSCIO CHIANTI** 

**MVD3508 BARON BORGOGNA 10** 

**MVD3508 MANHATTAN NERO** 