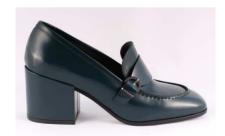

#### **REBECCA**

The black suede Horsebit loafer is presented on a chunky platform with squared heel.

70mm heel height

The ring is available in gold finish or rubberized

**MVD 3596 FOULARD NERO** 

**MVD3594 LUXURY VERDONE** 