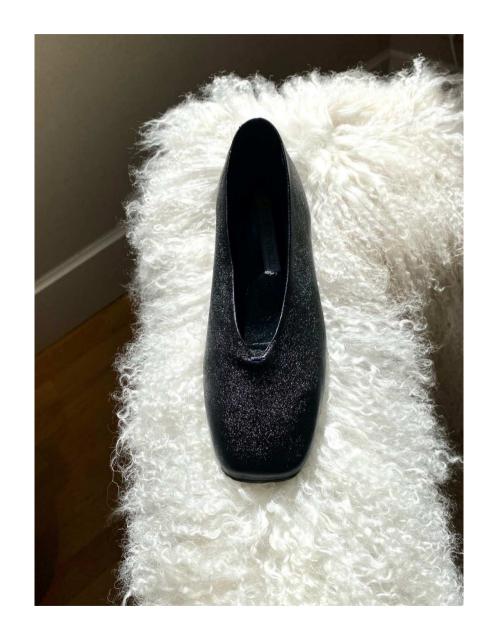

FALL WINTER 2020-21 WOMAN'S COLLECTION

**MVD3511 FOULARD NERO** 

Sophisticated square-toe in soft calf skin for comfortable fit and minimalist style embellished with a rubberized logo VV .

Sacchetto construction for extra flexibility

Leather sole with rubber tread

Heel covered with leather. Height: 10 mm / 0.39"

Kidskin leather lining

**MVD 3512 FOULARD NERO** 

**MVD3505 CAMOSCIO CHIANTI** 

**MVD3508 BARON BORGOGNA 10** 

**MVD3508 MANHATTAN NERO** 