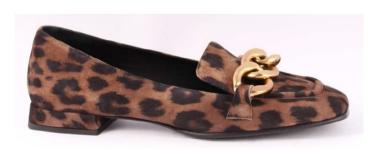

#### **REBECCA**

The black suede Horsebit loafer is presented on a chunky platform with squared heel.

70mm heel height

The ring is available in gold finish or rubberized

**MVD 3596 FOULARD NERO** 

**MVD3594 LUXURY VERDONE** 