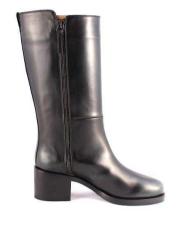

**MVD3577 SETA+STRETCH NERO** 

Over the knee boot: the front half is leather and the back is stretchy neoprene that molds to the shape of your legs Internal zip for easy fit Leather sole with rubber tread Heel covered with leather. Height: 10 mm / 0.39