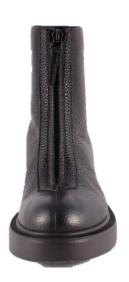

#### **MVD3538 LORDSHIP BIANCO**

**MVD3534 LORDSHIP BIANCO** 

**MVD3537 SOFTY FOX COGNAC** 

**MVD3536SOFTY FOX +SYNTHETIC FUR** 

**MVD3540 MANHATTAN NERO** 

MVD 3541 SOFTY FOX NERO +FUR

**MVD3545 PARMA 436 + NERO** 