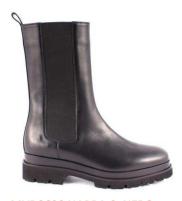

**MVD3612 NEFER FANGO** 

**MVD3612 BARON BORGOGNA** 

Ankle boots are designed to slide seamlessly into your existing wardrobe with a minimal design and mid heel. This pair has been crafted in Italy from smooth leather.