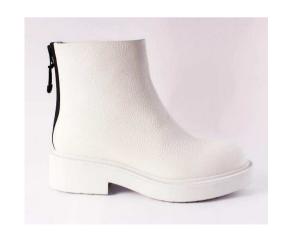

#### **MVD3538 LORDSHIP BIANCO**

**MVD3534 LORDSHIP BIANCO** 

**MVD3537 SOFTY FOX COGNAC** 

**MVD3536SOFTY FOX +SYNTHETIC FUR** 

**MVD3540 MANHATTAN NERO** 

MVD 3541 SOFTY FOX NERO +FUR

**MVD3545 PARMA 436 + NERO** 