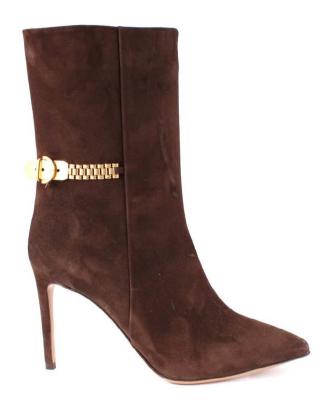

**MVD 3514 BARON NERO** 

Rounded-toe for this style embellished with a metalling ring on the heel
Zip on internal side
Leather-wrapped heel, h.65 mm

**MVD3518 CAM.TAUPE** 

**MVD3516 CAMOSCIO 1546** 

**MVD3515 CAMOSCIO CHIANTI** 