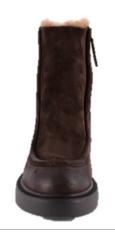

#### **CIAKY**

The Chelsea boots are crafted from sleek, polished black leather. Brogue detailing adds classic punctuation, while the elasticated sides make them easy to slip on and off.

upper: calf leather lining: leather

sole: leather insole and sole

round toe

**MVD3522 SOFTY FOX OLIVA** 

MVD3521 FOULARD CRU 6

**MVD3520 NEFER ST.COCCO COURO** 

**MVD3523 SETA NERO** 