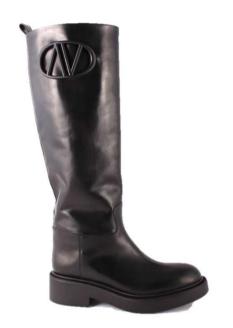

FALL WINTER 2020-21 WOMAN'S COLLECTION

**MVD3511 FOULARD NERO** 

Sophisticated square-toe in soft calf skin for comfortable fit and minimalist style embellished with a rubberized logo VV .

Sacchetto construction for extra flexibility

Leather sole with rubber tread

Heel covered with leather. Height: 10 mm / 0.39"

Kidskin leather lining

**MVD 3512 FOULARD NERO** 

**MVD3505 CAMOSCIO CHIANTI** 

**MVD3508 BARON BORGOGNA 10** 

**MVD3508 MANHATTAN NERO** 