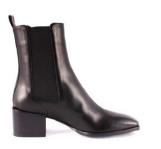

#### **CIAKY**

The Chelsea boots are crafted from sleek, polished black leather. Brogue detailing adds classic punctuation, while the elasticated sides make them easy to slip on and off.

upper: calf leather lining: leather

sole: leather insole and sole

round toe

**MVD3522 SOFTY FOX OLIVA** 

MVD3521 FOULARD CRU 6

**MVD3520 NEFER ST.COCCO COURO** 

**MVD3523 SETA NERO** 