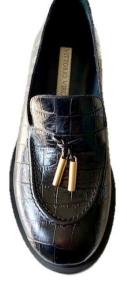

FALL WINTER 2020-21 WOMAN'S COLLECTION

**MVD3511 FOULARD NERO** 

Sophisticated square-toe in soft calf skin for comfortable fit and minimalist style embellished with a rubberized logo VV .

Sacchetto construction for extra flexibility

Leather sole with rubber tread

Heel covered with leather. Height: 10 mm / 0.39"

Kidskin leather lining

**MVD 3512 FOULARD NERO** 

**MVD3505 CAMOSCIO CHIANTI** 

**MVD3508 BARON BORGOGNA 10** 

**MVD3508 MANHATTAN NERO** 