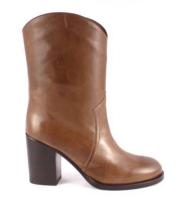

#### **MVD3544 MASSETTO BORDEAUX**

Bordeaux brushed calf skin knee-length boot, clean line with a wide, straight leg, asymmetric end-shaft, and rounded toe for a practical urban style.

Zip fastening along back
Extra light rubber sole
Heel h. 40 mm
Kid skin inner