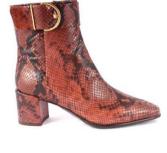

### SUSI

Pointed toe and thick stacked heel on a gentle feminine structure. Heel 80 mm high.

Available in soft calf , NAPPA, SUEDE

**MVD 3579 BARON DARK BROWN** 

**MVD 3607 BARON MAGGESE** 

**MVD3611FOULARD NERO** 