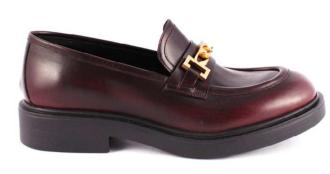

#### **REBECCA**

The black suede Horsebit loafer is presented on a chunky platform with squared heel.

70mm heel height

The ring is available in gold finish or rubberized

**MVD 3596 FOULARD NERO** 

**MVD3594 LUXURY VERDONE** 