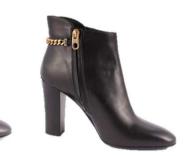

#### **NEREA**

Essential-style, soft calf leather ankle boots, with almost geometric lines and minimalist gold accessories on the heel . A square heel and toe underline the androgynous taste for an even more seductive woman. Leather-covered zip on inner side Leather sole Squared leather heel, h. 50 mm