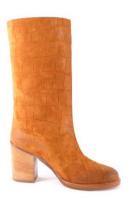

her heel, h. 50 mm

**MVD3551 CAMOSCIO TMORO** 





**MVD3554 CAMOSCIO TMORO** 

**MVD3553 FOULARD NERO** 

**MVD3553 CAMOSCIO TMORO** 



## **CIAKY**



**MVD3570 LOS ANGELES BORDEAUX** 

The city riding boot!
The iconic model of the brand, extremely elegant, an instant classic ever.
Heeled 35 mm.





**MVD3567 CAMOSCIO CHIANTI** 

### CIAKY







**MVD3575 LUXURY VERDONE** 

**MVD3575 LUXURY NERO** 



**MVD3566 DAKAR AMER. NERO** 



**MVD3564 SETA NERO** 

#### **CIAKY**

The Chelsea boots are crafted from sleek, polished black leather. Brogue detailing adds classic punctuation, while the elasticated sides make them easy to slip on and off.

upper: calf leather lining: leather

sole: leather insole and sole

round toe







**MVD3522 SOFTY FOX OLIVA** 

MVD3521 FOULARD CRU 6







**MVD3520 NEFER ST.COCCO COURO** 



**MVD3523 SETA NERO** 

## SARA

Our original metropolitan proposal.

Polished calf skin ankle boots with double leather sole and a modern allure

Leather sole

Leather block heel, h. 85 mm

Kid skin inner



MVD3524 FOULARD -CAM .NERO



**MVD3524 SOFTY FOX COGNAC** 









## **SASHA**

Ample volume and round toe make a balanced structure with young appeal.

Heel 55 mm high





MVD3586 TOSCANO VOL.NERO +FUR

MVD3588 MASSETTO 408





**MVD 3585 VOLANATO MIELE** 

**MVD3585 PARMA 464** 



## **JENNY**





They've been made in Italy from smooth black leather and internal zip The outsole is extralight and embellished with leather welt. Heel measures approximately 30mm



**MVD 3628 CHIFFON 2305** 



**MVD3628 NAPPA C. NERO** 



MVD 3631 NAPPA C.