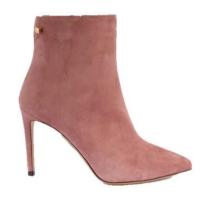

## **ELISA**

Made in Italy from suede leather, They're set on a sturdy block heel and have a rounded toe and minimal detailing . Wear yours with everything from jeans to dresses.

Heel measures approximately 95mm

**MVD3612 NEFER FANGO** 

**MVD3612 BARON BORGOGNA** 

Ankle boots are designed to slide seamlessly into your existing wardrobe with a minimal design and mid heel. This pair has been crafted in Italy from smooth leather.

Heel measures approximately 70mm/3 inches

**MVD 3531 FOULARD CRU 6** 

**MVD 3530 VERTIGO ALL OVER** 

**MVD 3532 COCCO TY DYE** 

**MVD 3532 CAMOSCIO PHARD** 

**MVD 3601 CAMOSCIO NERO** 

**MVD 3601 FOULARD CRUST NERO** 