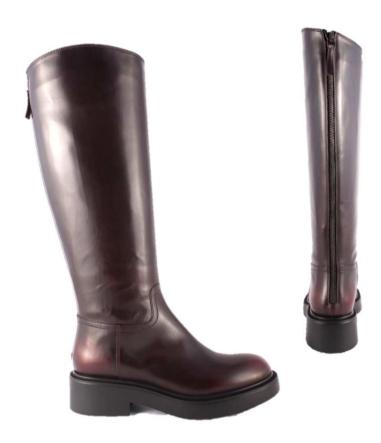

## **CIAKY**

**MVD3570 LOS ANGELES BORDEAUX** 

The city riding boot!
The iconic model of the brand, extremely elegant, an instant classic ever.
Heeled 35 mm.

**MVD3567 CAMOSCIO CHIANTI** 