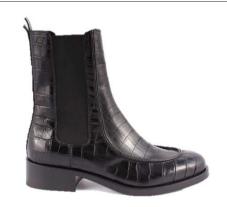

## **CIAKY**

**MVD3570 LOS ANGELES BORDEAUX** 

The city riding boot!
The iconic model of the brand, extremely elegant, an instant classic ever.
Heeled 35 mm.

**MVD3567 CAMOSCIO CHIANTI** 

### CIAKY

**MVD3575 LUXURY VERDONE** 

**MVD3575 LUXURY NERO** 

**MVD3566 DAKAR AMER. NERO** 

**MVD3564 SETA NERO** 