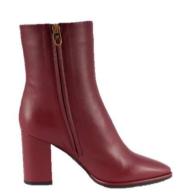

### SUSI

Pointed toe and thick stacked heel on a gentle feminine structure. Heel 80 mm high.

Available in soft calf , NAPPA, SUEDE

**MVD 3579 BARON DARK BROWN** 

**MVD 3607 BARON MAGGESE** 

**MVD3611FOULARD NERO** 