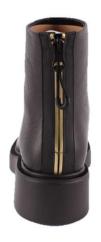

**MVD 3514 BARON NERO** 

Rounded-toe for this style embellished with a metalling ring on the heel
Zip on internal side
Leather-wrapped heel, h.65 mm

**MVD3518 CAM.TAUPE** 

**MVD3516 CAMOSCIO 1546** 

**MVD3515 CAMOSCIO CHIANTI** 