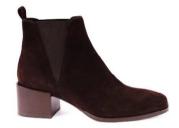

#### **CIAKY**

The Chelsea boots are crafted from sleek, polished black leather. Brogue detailing adds classic punctuation, while the elasticated sides make them easy to slip on and off.

upper: calf leather lining: leather

sole: leather insole and sole

round toe

**MVD3522 SOFTY FOX OLIVA** 

MVD3521 FOULARD CRU 6

**MVD3520 NEFER ST.COCCO COURO** 

**MVD3523 SETA NERO** 