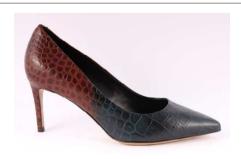

FALL WINTER 2020-21 WOMAN'S COLLECTION

**MVD3511 FOULARD NERO** 

Sophisticated square-toe in soft calf skin for comfortable fit and minimalist style embellished with a rubberized logo VV .

Sacchetto construction for extra flexibility