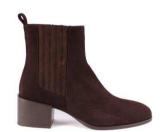

#### **CIAKY**

The Chelsea boots are crafted from sleek, polished black leather. Brogue detailing adds classic punctuation, while the elasticated sides make them easy to slip on and off.

upper: calf leather lining: leather

sole: leather insole and sole

round toe

**MVD3522 SOFTY FOX OLIVA** 

MVD3521 FOULARD CRU 6

**MVD3520 NEFER ST.COCCO COURO** 

**MVD3523 SETA NERO** 