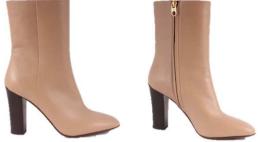

FALL WINTER 2020-21 WOMAN'S COLLECTION

**MVD3511 FOULARD NERO** 

Sophisticated square-toe in soft calf skin for comfortable fit and minimalist style embellished with a rubberized logo VV .

Sacchetto construction for extra flexibility

Leather sole with rubber tread

Heel covered with leather. Height: 10 mm / 0.39"

Kidskin leather lining

**MVD 3512 FOULARD NERO** 

**MVD3505 CAMOSCIO CHIANTI** 

**MVD3508 BARON BORGOGNA 10** 

**MVD3508 MANHATTAN NERO** 