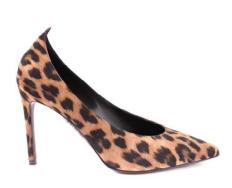

FALL WINTER 2020-21 WOMAN'S COLLECTION

**MVD3511 FOULARD NERO** 

Sophisticated square-toe in soft calf skin for comfortable fit and minimalist style embellished with a rubberized logo VV .

Sacchetto construction for extra flexibility

Leather sole with rubber tread

Heel covered with leather. Height: 10 mm / 0.39"

Kidskin leather lining

**MVD 3512 FOULARD NERO** 

**MVD3505 CAMOSCIO CHIANTI** 

**MVD3508 BARON BORGOGNA 10** 

**MVD3508 MANHATTAN NERO** 