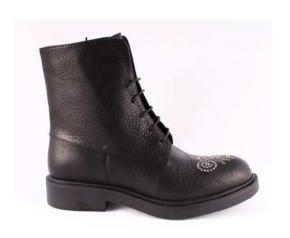

## **JENNY**

They've been made in Italy from smooth black leather and internal zip The outsole is extralight and embellished with leather welt. Heel measures approximately 30mm

**MVD 3628 CHIFFON 2305** 