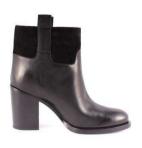

## **SASHA**

Ample volume and round toe make a balanced structure with young appeal.

Heel 55 mm high

MVD3586 TOSCANO VOL.NERO +FUR

MVD3588 MASSETTO 408

**MVD 3585 VOLANATO MIELE** 

**MVD3585 PARMA 464** 