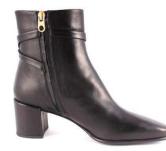

## **CIAKY**

**MVD3570 LOS ANGELES BORDEAUX** 

The city riding boot!
The iconic model of the brand, extremely elegant, an instant classic ever.
Heeled 35 mm.

**MVD3567 CAMOSCIO CHIANTI** 

### CIAKY

**MVD3575 LUXURY VERDONE** 

**MVD3575 LUXURY NERO** 

**MVD3566 DAKAR AMER. NERO** 

**MVD3564 SETA NERO** 

#### **CIAKY**

The Chelsea boots are crafted from sleek, polished black leather. Brogue detailing adds classic punctuation, while the elasticated sides make them easy to slip on and off.

upper: calf leather lining: leather

sole: leather insole and sole

round toe

**MVD3522 SOFTY FOX OLIVA** 

MVD3521 FOULARD CRU 6

**MVD3520 NEFER ST.COCCO COURO** 

**MVD3523 SETA NERO** 