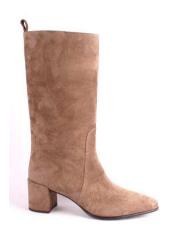

#### **MVD 3616 CAMOSCIO TMORO**

knee-high boots with a pointed toe and thick stacked heel, featuring a dress look.
With internal half-zip.

**MVD 3615 BARON BORGOGNA** 

**MVD3615 TANZANIA ANTIQ.PINK**