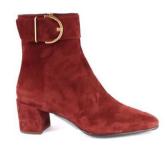

**MVD 3514 BARON NERO** 

Rounded-toe for this style embellished with a metalling ring on the heel
Zip on internal side
Leather-wrapped heel, h.65 mm

**MVD3518 CAM.TAUPE** 

**MVD3516 CAMOSCIO 1546** 

**MVD3515 CAMOSCIO CHIANTI** 