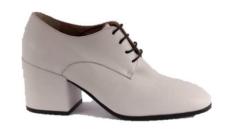

### SUSI

Pointed toe and thick stacked heel on a gentle feminine structure. Heel 80 mm high.

Available in soft calf , NAPPA, SUEDE

**MVD 3579 BARON DARK BROWN** 

**MVD 3607 BARON MAGGESE** 

**MVD3611FOULARD NERO** 