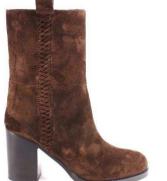

## **ELISA**

Made in Italy from suede leather, They're set on a sturdy block heel and have a rounded toe and minimal detailing . Wear yours with everything from jeans to dresses.

Heel measures approximately 95mm