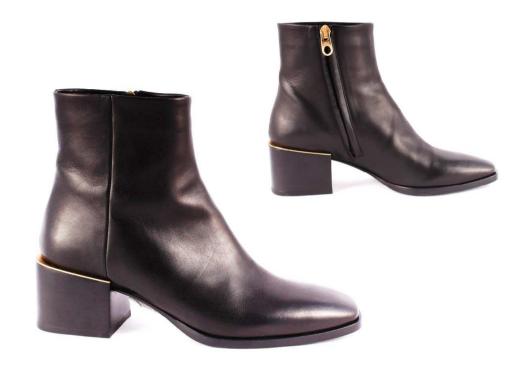

#### **CIAKY**

The Chelsea boots are crafted from sleek, polished black leather. Brogue detailing adds classic punctuation, while the elasticated sides make them easy to slip on and off.

upper: calf leather lining: leather

sole: leather insole and sole

round toe

**MVD3522 SOFTY FOX OLIVA** 

MVD3521 FOULARD CRU 6

**MVD3520 NEFER ST.COCCO COURO** 

**MVD3523 SETA NERO** 