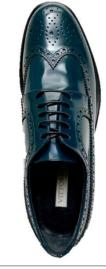

FALL WINTER 2020-21 WOMAN'S COLLECTION

**MVD3511 FOULARD NERO** 

Sophisticated square-toe in soft calf skin for comfortable fit and minimalist style embellished with a rubberized logo VV .

Sacchetto construction for extra flexibility

Leather sole with rubber tread

Heel covered with leather. Height: 10 mm / 0.39"

Kidskin leather lining

**MVD 3512 FOULARD NERO** 

**MVD3505 CAMOSCIO CHIANTI** 

**MVD3508 BARON BORGOGNA 10** 

**MVD3508 MANHATTAN NERO** 