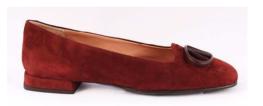

FALL WINTER 2020-21 WOMAN'S COLLECTION













**MVD3511 FOULARD NERO** 

Sophisticated square-toe in soft calf skin for comfortable fit and minimalist style embellished with a rubberized logo VV .

Sacchetto construction for extra flexibility

Leather sole with rubber tread

Heel covered with leather. Height: 10 mm / 0.39"

Kidskin leather lining



**MVD 3512 FOULARD NERO** 



**MVD3505 CAMOSCIO CHIANTI** 



**MVD3508 BARON BORGOGNA 10** 



**MVD3508 MANHATTAN NERO** 













**MVD3577 SETA+STRETCH NERO** 

Over the knee boot: the front half is leather and the back is stretchy neoprene that molds to the shape of your legs Internal zip for easy fit Leather sole with rubber tread Heel covered with leather. Height: 10 mm / 0.39



**MVD3510 FOULARD** 



**MVD3500 BARON MAGGESE** 



# **CARLA NEW**



**MVD3509 FOULARD 6** 



**MVD3502 BARON BORGOGNA** 



**MVD3509 JAISS NERO** 



MVD3502 JAISS NERO





**MVD3501 MANHATTAN ANTRACITE** 



**MVD3632 VERTIGO ALL OVER** 





## **NEREA**







**MVD3552 FOULARD NERO** 

#### **NEREA**

Essential-style, soft calf leather ankle boots, with almost geometric lines and minimalist gold accessories on the hee