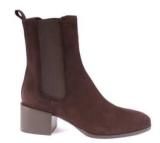

#### **CIAKY**

The Chelsea boots are crafted from sleek, polished black leather. Brogue detailing adds classic punctuation, while the elasticated sides make them easy to slip on and off.

upper: calf leather lining: leather

sole: leather insole and sole

round toe

**MVD3522 SOFTY FOX OLIVA** 

MVD3521 FOULARD CRU 6

**MVD3520 NEFER ST.COCCO COURO** 

**MVD3523 SETA NERO** 