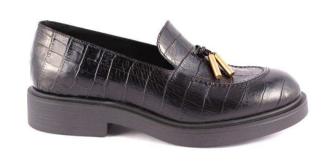

FALL WINTER 2020-21 WOMAN'S COLLECTION

**MVD3511 FOULARD NERO** 

Sophisticated square-toe in soft calf skin for comfortable fit and minimalist style embellished with a rubberized logo VV .

Sacchetto construction for extra flexibility

Leather sole with rubber tread

Heel covered with leather. Height: 10 mm / 0.39"

Kidskin leather lining

**MVD 3512 FOULARD NERO** 

**MVD3505 CAMOSCIO CHIANTI** 

**MVD3508 BARON BORGOGNA 10** 

**MVD3508 MANHATTAN NERO** 