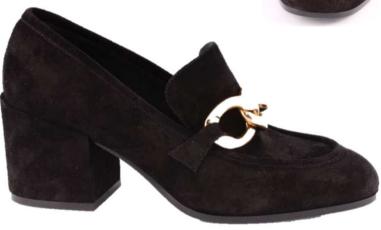

#### **REBECCA**

The black suede Horsebit loafer is presented on a chunky platform with squared heel.

70mm heel height

The ring is available in gold finish or rubberized

**MVD 3596 FOULARD NERO** 

**MVD3594 LUXURY VERDONE** 