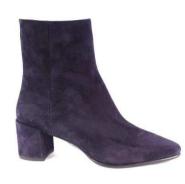

Y FOX COGNAC** 



**MVD3536SOFTY FOX +SYNTHETIC FUR** 







**MVD3540 MANHATTAN NERO** 



MVD 3541 SOFTY FOX NERO +FUR







**MVD3545 PARMA 436 + NERO** 





**MVD3548A INOX BRUSH SILVER** 



**MVD3562 A NAPPA CITY NERO** 



MVD 3558 CITY NERO















**MVD 3562 DAKAR NERO** 





17









REBECCA



MVD3602 CHIFFON 2305



**MVD3593 SOFTY FOX NERO** 

#### **REBECCA**

The black suede Horsebit loafer is presented on a chunky platform with squared heel.

70mm heel height

The ring is available in gold finish or rubberized







**MVD 3596 FOULARD NERO** 



**MVD3594 LUXURY VERDONE** 







**MVD 3514 BARON NERO** 

Rounded-toe for this style embellished with a metalling ring on the heel
Zip on internal side
Leather-wrapped heel, h.65 mm







**MVD3518 CAM.TAUPE** 



**MVD3516 CAMOSCIO 1546** 



**MVD3515 CAMOSCIO CHIANTI** 



**TANZ. ANT. PINK** 



**FOULARD NERO** 



**MVD3516 TANZA. 7218** 



**MVD 3519 FOULARD NERO** 









**MVD3603 BARON TMORO** 

**MVD3581 CAMOSCIO CHIANTI** 





**MVD 3578 BARON BORGOGNA** 



**MVD3583 BARON NERO** 

### SUSI

Pointed toe and thick stacked heel on a gentle feminine structure. Heel 80 mm high.

Available in soft calf , NAPPA, SUEDE





**MVD 3579 BARON DARK BROWN** 









**MVD 3607 BARON MAGGESE** 







**MVD3611FOULARD NERO** 

MVD 3606 LOS ANGELES BORDEAUX



## **ELISA**

Made in Italy from suede leather, They're set on a sturdy block heel and have a rounded toe and minimal detailing . Wear yours with everything from jeans to dresses.

Heel measures approximately 95mm





**MVD3612 NEFER F