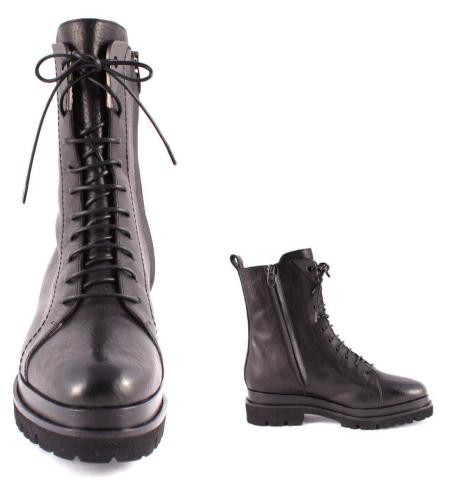

#### **CIAKY**

The Chelsea boots are crafted from sleek, polished black leather. Brogue detailing adds classic punctuation, while the elasticated sides make them easy to slip on and off.

upper: calf leather lining: leather

sole: leather insole and sole

round toe

**MVD3522 SOFTY FOX OLIVA** 

MVD3521 FOULARD CRU 6

**MVD3520 NEFER ST.COCCO COURO** 

**MVD3523 SETA NERO** 