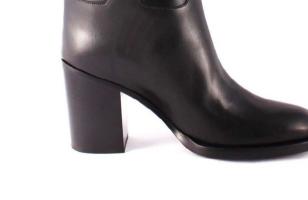

## **SASHA**

Ample volume and round toe make a balanced structure with young appeal.

Heel 55 mm high

MVD3586 TOSCANO VOL.NERO +FUR

MVD3588 MASSETTO 408

**MVD 3585 VOLANATO MIELE** 

**MVD3585 PARMA 464** 