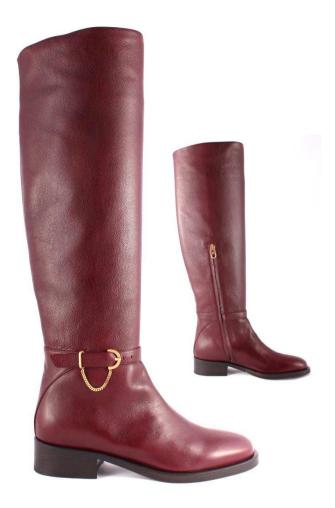

## **CIAKY**

**MVD3570 LOS ANGELES BORDEAUX** 

The city riding boot!
The iconic model of the brand, extremely elegant, an instant classic ever.
Heeled 35 mm.

**MVD3567 CAMOSCIO CHIANTI** 