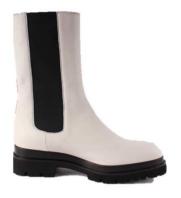

**MVD3612 NEFER FANGO** 

**MVD3612 BARON BORGOGNA** 

Ankle boots are designed to slide seamlessly into your existing wardrobe with a minimal design and mid heel. This pair has been crafted in Italy from smooth leather.