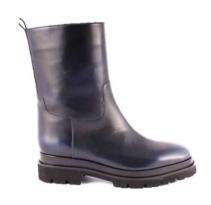

**MVD3577 SETA+STRETCH NERO** 

Over the knee boot: the front half is leather and the back is stretchy neoprene that molds to the shape of your legs Internal zip for easy fit Leather sole with rubber tread Heel covered with leather. Height: 10 mm / 0.39