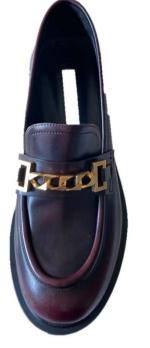

#### **REBECCA**

The black suede Horsebit loafer is presented on a chunky platform with squared heel.

70mm heel height

The ring is available in gold finish or rubberized

**MVD 3596 FOULARD NERO** 

**MVD3594 LUXURY VERDONE** 