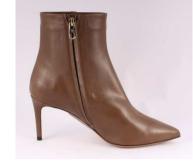

## **NEREA**

**MVD3552 FOULARD NERO** 

#### **NEREA**

Essential-style, soft calf leather ankle boots, with almost geometric lines and minimalist gold accessories on the heel . A square heel and toe underline the androgynous taste for an even more seductive woman. Leather-covered zip on inner side Leather sole Squared leather heel, h. 50 mm