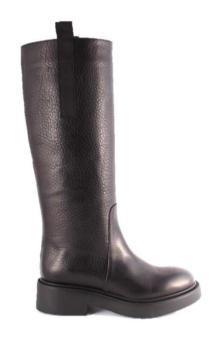

**MVD3577 SETA+STRETCH NERO** 

Over the knee boot: the front half is leather and the back is stretchy neoprene that molds to the shape of your legs Internal zip for easy fit Leather sole with rubber tread Heel covered with leather. Height: 10 mm / 0.39