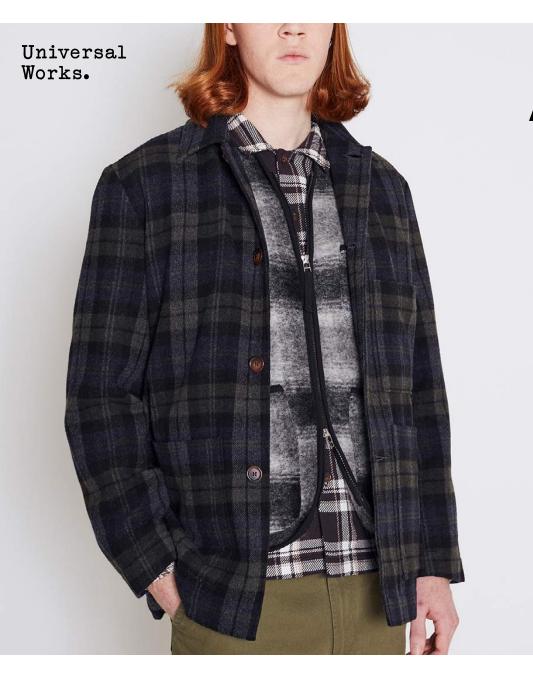

Bakers Chore Jacket–Nebraska Check Cot, Navy Check Treck Shirt–Super Fine Cord, Cool Green Drop Crotch Fatigue Pant–Cord, Navy Travail Gilet–Recycled Fine Nylon, Dark Navy

Lancaster Jacket–Check Sherpa Fleece, Blue Sailor Pant–Canvas, Deep Blue Carlton Gilet–Nebraska Check Cot, Navy Check