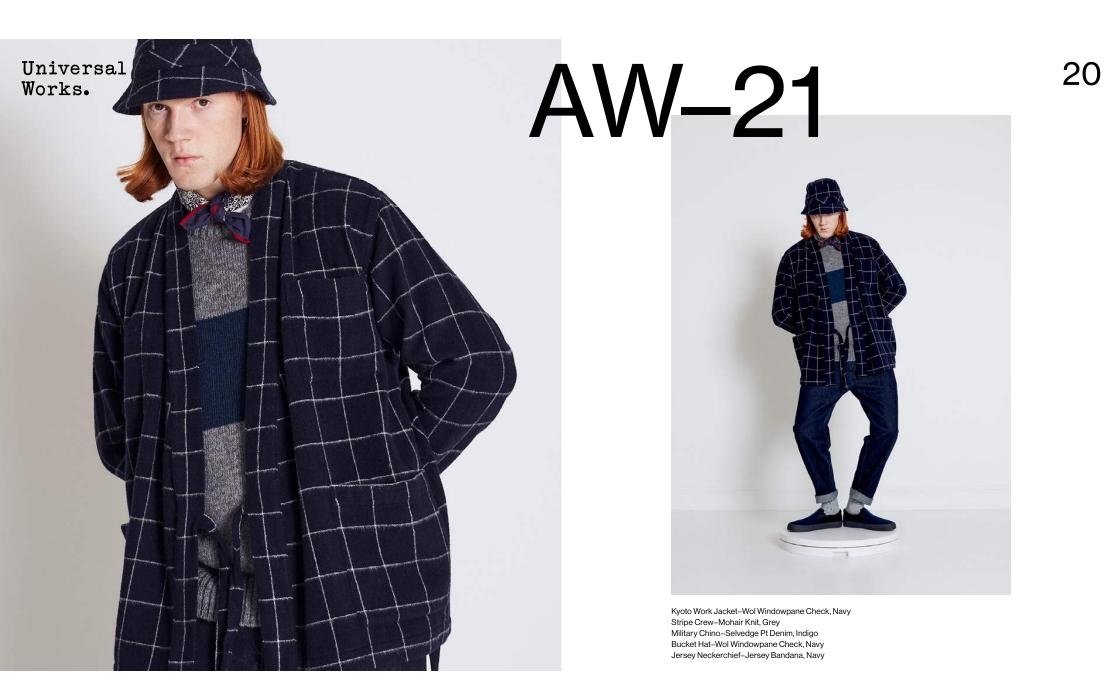

# AW-21

Loose Crew–Fairisle, Olive Mix Military Chino–Cotton Marl, Chocolate Stripe Scarf–Eyre Yarn, Cool Green/Olive Stripe Scarf–Eyre Yarn, Sand/Lt Brown

Porto Jacket–Warm Wool, Brown Marl Zip Jacket–Rocket Fleece, Ecru Pleated Track Pant–Brushed Hendrix, Multi Col Bucket Hat–Rocket Fleece, Ecru