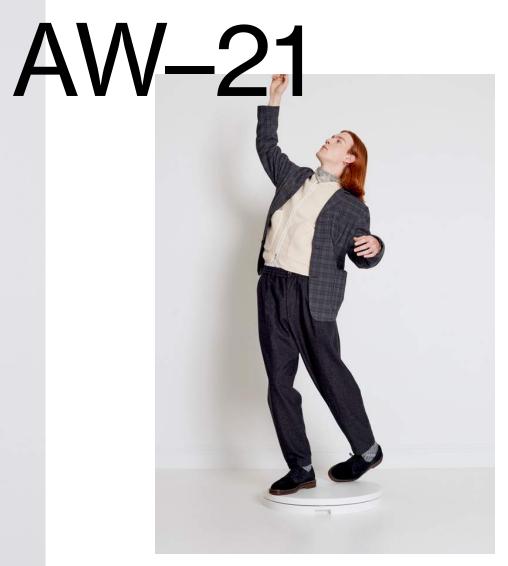

Military Duffle Coat-Heavy Melton, Charcoal Beach Hoody-Tibet Fleece, Ecru Military Chino-Norwich Check, Grey

4

Three Button Jacket–Norwich Check, Grey Zip Liner Jacket–Tibet Fleece, Ecru Pleated Track Pant–Kharma Cotton, Black Jersey Neckerchief–Jersey Bandana, Grey Marl