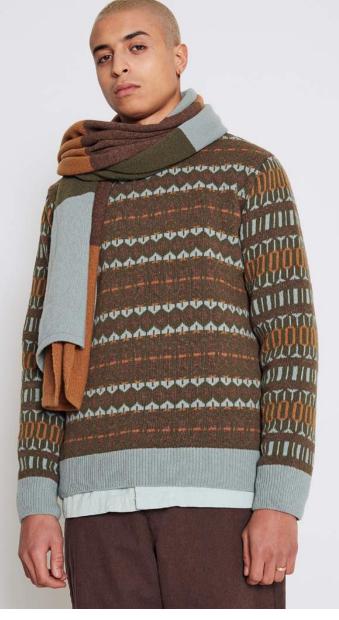

# AW-21

Loose Crew–Fairisle, Olive Mix Military Chino–Cotton Marl, Chocolate Stripe Scarf–Eyre Yarn, Cool Green/Olive Stripe Scarf–Eyre Yarn, Sand/Lt Brown

Porto Jacket–Warm Wool, Brown Marl Zip Jacket–Rocket Fleece, Ecru Pleated Track Pant–Brushed Hendrix, Multi Col Bucket Hat–Rocket Fleece, Ecru