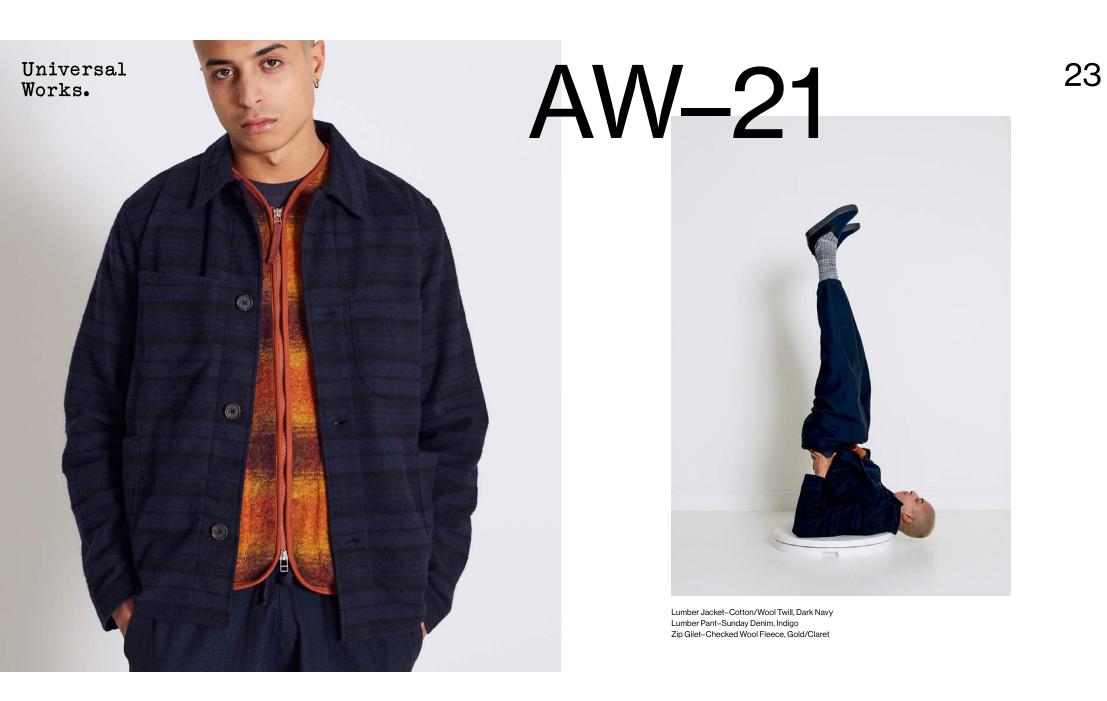

Bakers Chore Jacket–Wol Windowpane Check, Navy Travail Shirt–Lightweight Moleskin, Orange Pleated Track Pant–Cord, Navy Zip Gilet–Cotton/Wool Twill, Dark Navy

Watchman Ii Jacket–Cez Pinstripe, Dark Navy Worker Shirt–Mixed Check, Green Pleated Track Pant–Cez Pinstripe, Dark Navy Bucket Hat–Tek Wax, Sand Hangout Gilet–Tek Wax, Sand