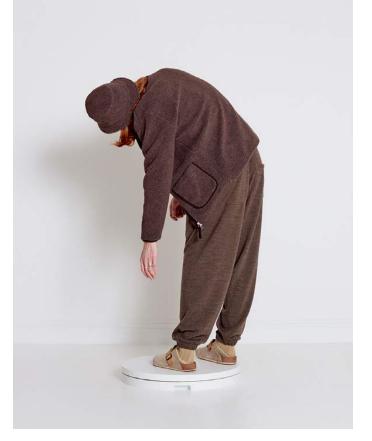

Lumber Pant–Warm Wool, Brown Marl Zip Jacket–Rocket Fleece ,Brown Bucket Hat–Rocket Fleece, Brown Zip Waistcoat–Brushed Hendrix, Multi Col

Lancaster Jacket–Check Sherpa Fleece, Brown L/S Utility Shirt–Texas Wool Plaid, Brown Check Pleated Track Pant–Dogtooth Wool Mix, Brown Short Watch Cap–Kilcarra Wool, Ecru