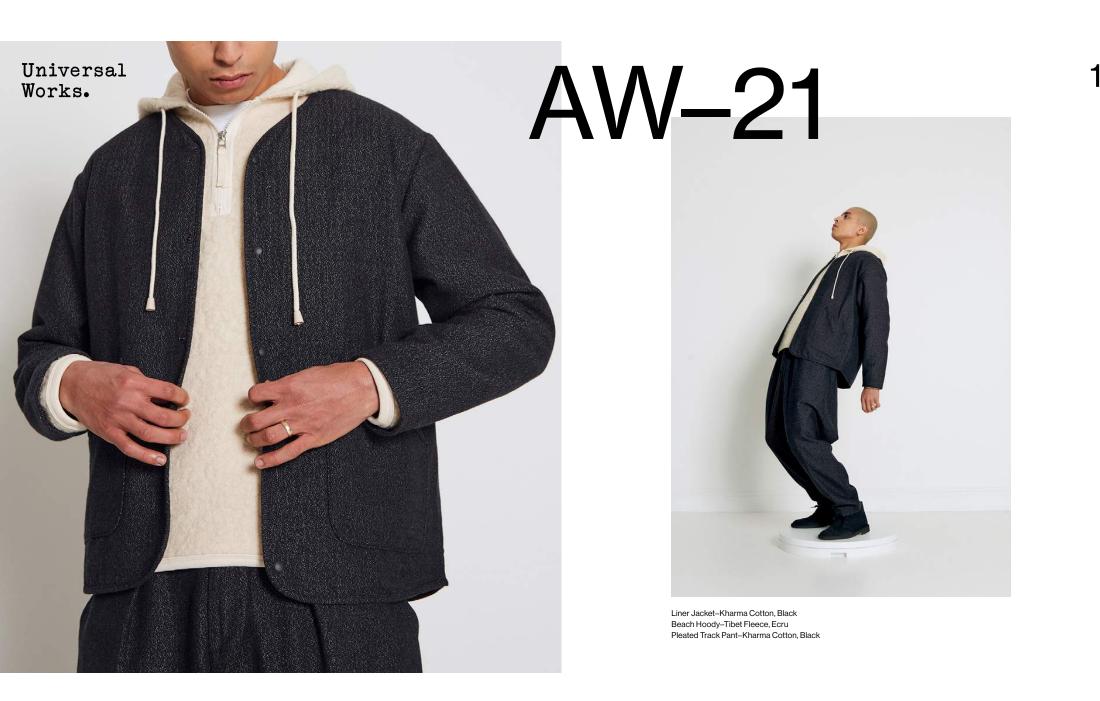

Military Duffle Coat-Heavy Melton, Charcoal Beach Hoody-Tibet Fleece, Ecru Military Chino-Norwich Check, Grey

4

Three Button Jacket–Norwich Check, Grey Zip Liner Jacket–Tibet Fleece, Ecru Pleated Track Pant–Kharma Cotton, Black Jersey Neckerchief–Jersey Bandana, Grey Marl