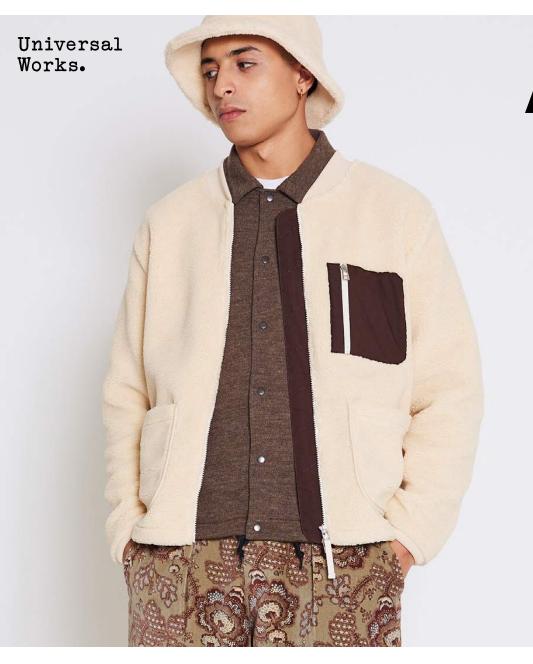

# AW-21

Loose Crew–Fairisle, Olive Mix Military Chino–Cotton Marl, Chocolate Stripe Scarf–Eyre Yarn, Cool Green/Olive Stripe Scarf–Eyre Yarn, Sand/Lt Brown

Porto Jacket–Warm Wool, Brown Marl Zip Jacket–Rocket Fleece, Ecru Pleated Track Pant–Brushed Hendrix, Multi Col Bucket Hat–Rocket Fleece, Ecru