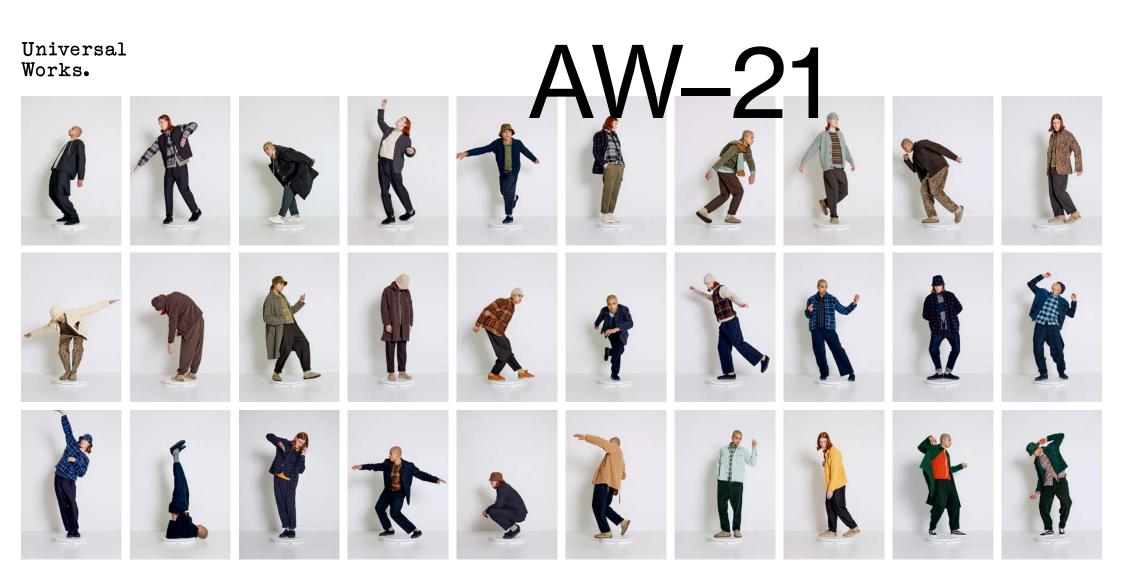

#### Universal Works.

# AW-21

Loose Crew–Fairisle, Olive Mix Military Chino–Cotton Marl, Chocolate Stripe Scarf–Eyre Yarn, Cool Green/Olive Stripe Scarf–Eyre Yarn, Sand/Lt Brown

Porto Jacket–Warm Wool, Brown Marl Zip Jacket–Rocket Fleece, Ecru Pleated Track Pant–Brushed Hendrix, Multi Col Bucket Hat–Rocket Fleece, Ecru