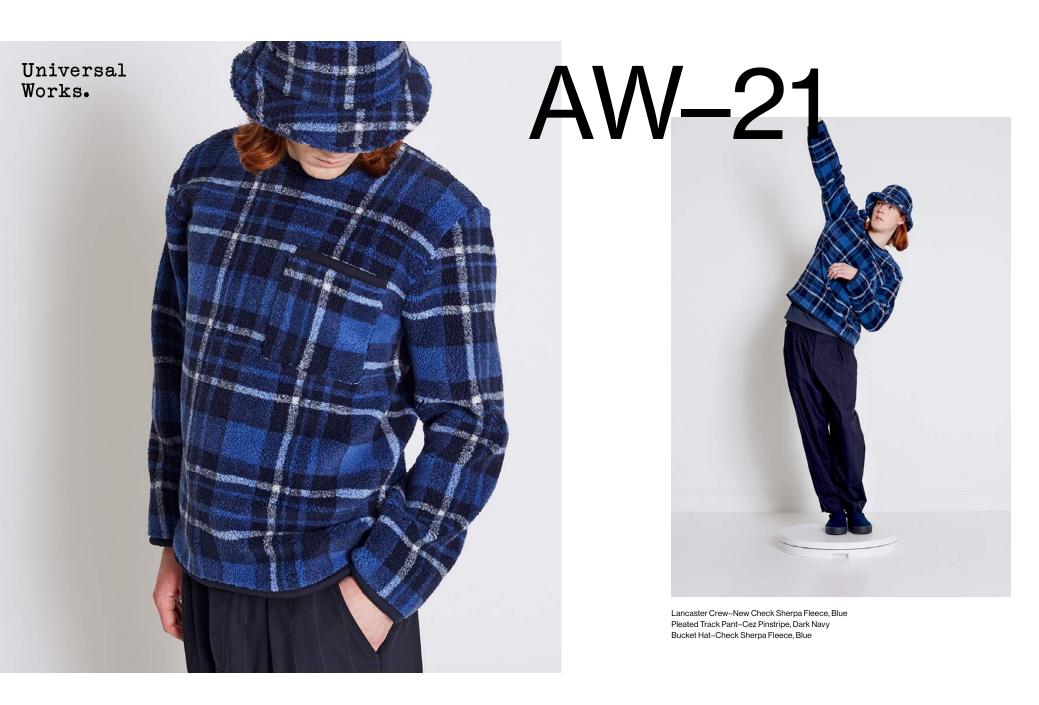

Bakers Chore Jacket–Nebraska Check Cot, Navy Check Treck Shirt–Super Fine Cord, Cool Green Drop Crotch Fatigue Pant–Cord, Navy Travail Gilet–Recycled Fine Nylon, Dark Navy

Lancaster Jacket–Check Sherpa Fleece, Blue Sailor Pant–Canvas, Deep Blue Carlton Gilet–Nebraska Check Cot, Navy Check