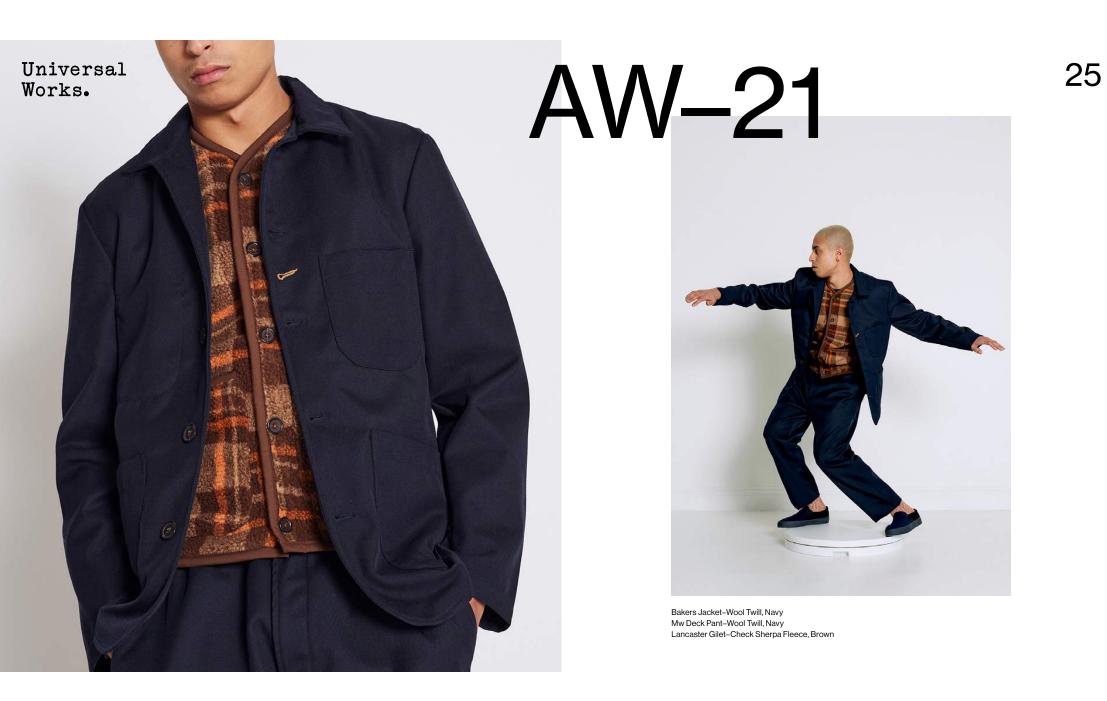

Bakers Chore Jacket–Nebraska Check Cot, Navy Check Treck Shirt–Super Fine Cord, Cool Green Drop Crotch Fatigue Pant–Cord, Navy Travail Gilet–Recycled Fine Nylon, Dark Navy

Lancaster Jacket–Check Sherpa Fleece, Blue Sailor Pant–Canvas, Deep Blue Carlton Gilet–Nebraska Check Cot, Navy Check