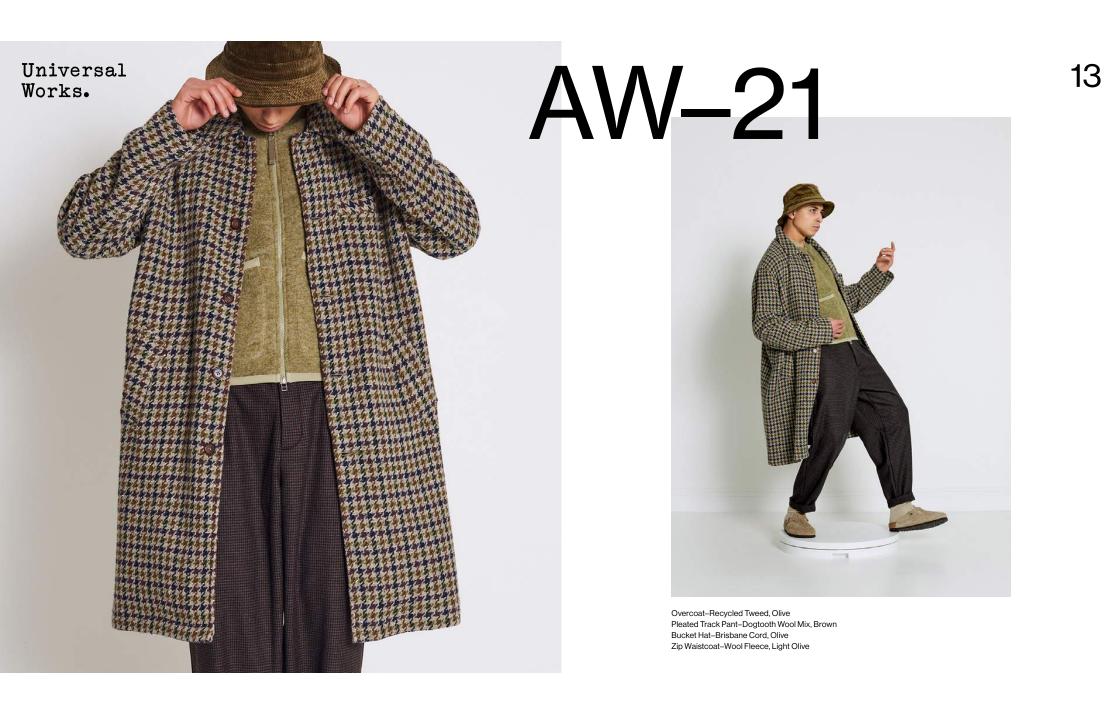

#### Universal Works.

# AW-21

Loose Crew–Fairisle, Olive Mix Military Chino–Cotton Marl, Chocolate Stripe Scarf–Eyre Yarn, Cool Green/Olive Stripe Scarf–Eyre Yarn, Sand/Lt Brown

Porto Jacket–Warm Wool, Brown Marl Zip Jacket–Rocket Fleece, Ecru Pleated Track Pant–Brushed Hendrix, Multi Col Bucket Hat–Rocket Fleece, Ecru