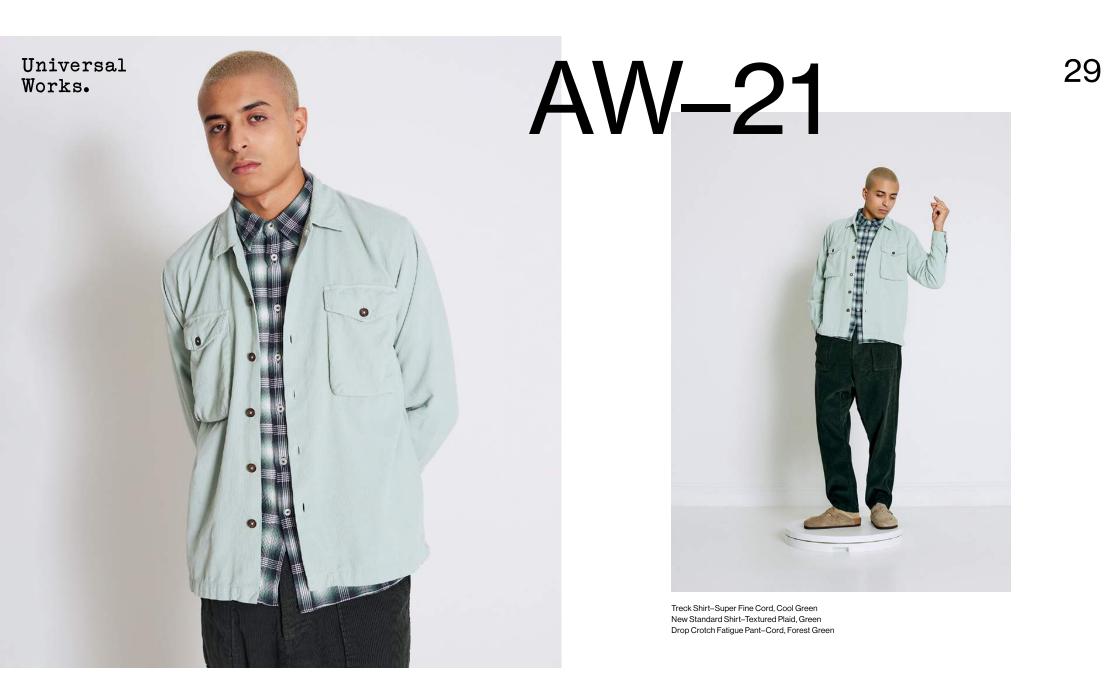

Nw Jacket–Moleskin, Forest Green Worker Shirt–Mixed Check, Grey Pleated Track Pant–Cord, Forest Green