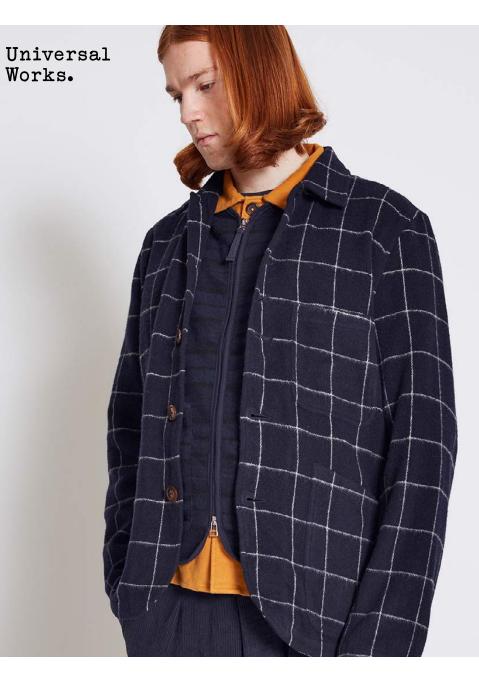

Bakers Chore Jacket–Wol Windowpane Check, Navy Travail Shirt–Lightweight Moleskin, Orange Pleated Track Pant–Cord, Navy Zip Gilet–Cotton/Wool Twill, Dark Navy

Watchman Ii Jacket–Cez Pinstripe, Dark Navy Worker Shirt–Mixed Check, Green Pleated Track Pant–Cez Pinstripe, Dark Navy Bucket Hat–Tek Wax, Sand Hangout Gilet–Tek Wax, Sand