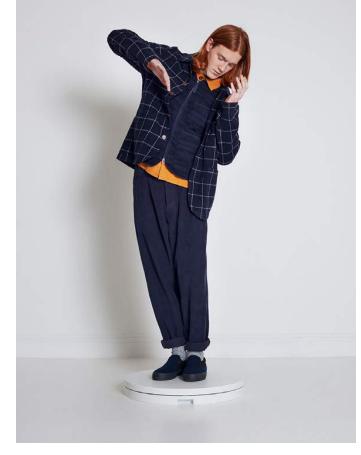

Bakers Chore Jacket–Wol Windowpane Check, Navy Travail Shirt–Lightweight Moleskin, Orange Pleated Track Pant–Cord, Navy Zip Gilet–Cotton/Wool Twill, Dark Navy

Watchman Ii Jacket–Cez Pinstripe, Dark Navy Worker Shirt–Mixed Check, Green Pleated Track Pant–Cez Pinstripe, Dark Navy Bucket Hat–Tek Wax, Sand Hangout Gilet–Tek Wax, Sand