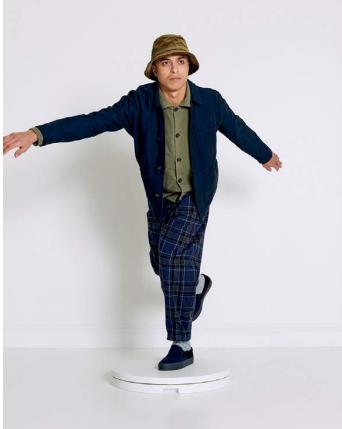

Field Jacket-Sunday Denim, Indigo Travail Shirt-Lightweight Moleskin, Olive Pleated Track Pant-Nebraska Check Co, Navy Check Bucket Hat-Brisbane Cord, Olive

Simple Bakers Jacket–500 Check Wool, Charcoal L/S Utility Shirt–Heavy Check, Brown Cargo Pant–Twill, Light Olive Zip Gilet–Checked Wool Fleece, Grey/Charcoal