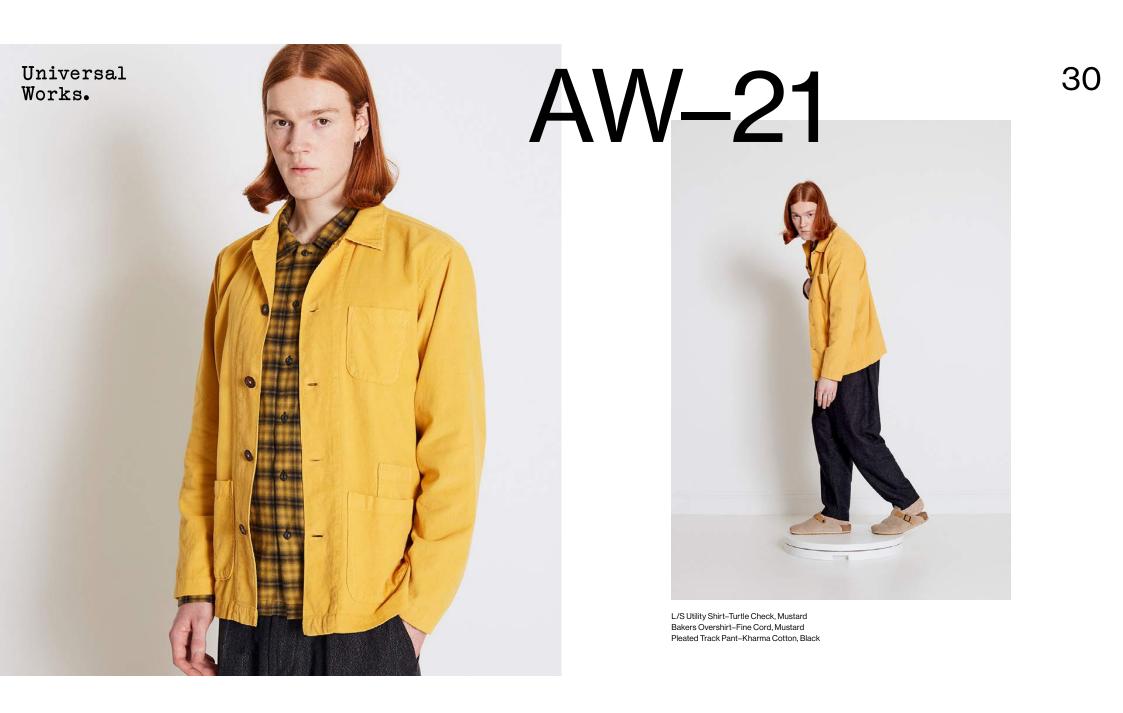

Bakers Chore Jacket–Nebraska Check Cot, Navy Check Treck Shirt–Super Fine Cord, Cool Green Drop Crotch Fatigue Pant–Cord, Navy Travail Gilet–Recycled Fine Nylon, Dark Navy

Lancaster Jacket–Check Sherpa Fleece, Blue Sailor Pant–Canvas, Deep Blue Carlton Gilet–Nebraska Check Cot, Navy Check