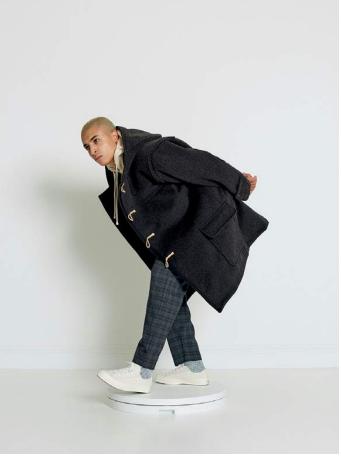

Military Duffle Coat-Heavy Melton, Charcoal Beach Hoody-Tibet Fleece, Ecru Military Chino-Norwich Check, Grey

4

Three Button Jacket–Norwich Check, Grey Zip Liner Jacket–Tibet Fleece, Ecru Pleated Track Pant–Kharma Cotton, Black Jersey Neckerchief–Jersey Bandana, Grey Marl