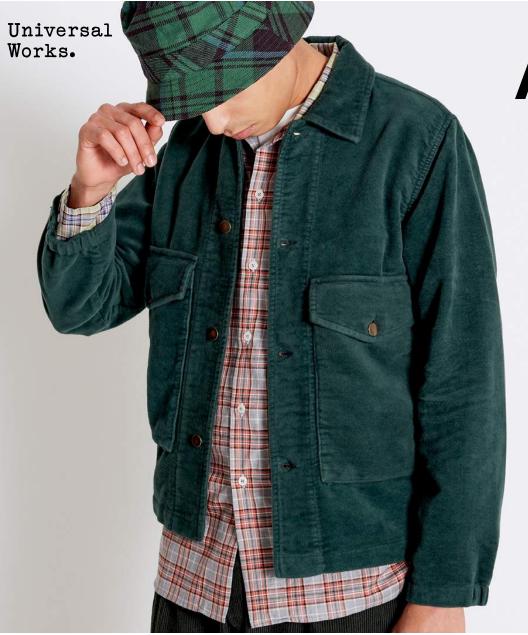

Nw Jacket–Moleskin, Forest Green Worker Shirt–Mixed Check, Grey Pleated Track Pant–Cord, Forest Green