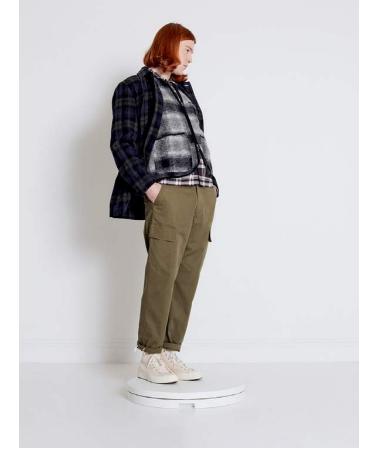

Bakers Chore Jacket–Nebraska Check Cot, Navy Check Treck Shirt–Super Fine Cord, Cool Green Drop Crotch Fatigue Pant–Cord, Navy Travail Gilet–Recycled Fine Nylon, Dark Navy

Lancaster Jacket–Check Sherpa Fleece, Blue Sailor Pant–Canvas, Deep Blue Carlton Gilet–Nebraska Check Cot, Navy Check