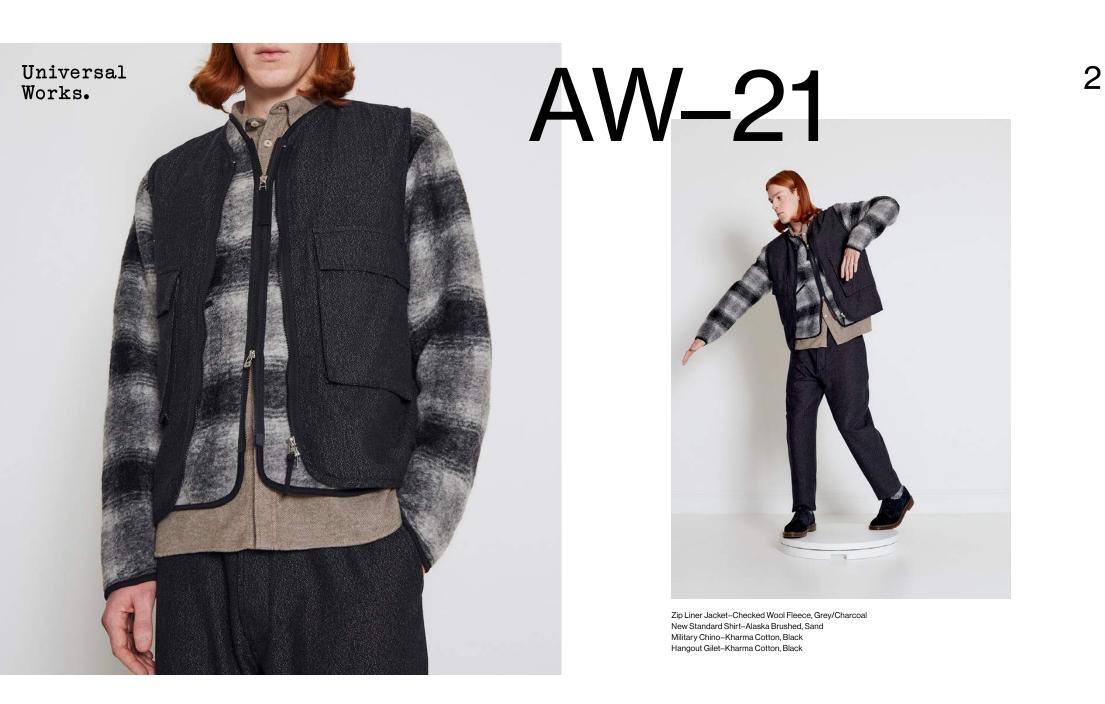

Field Jacket-Sunday Denim, Indigo Travail Shirt-Lightweight Moleskin, Olive Pleated Track Pant-Nebraska Check Co, Navy Check Bucket Hat-Brisbane Cord, Olive

Simple Bakers Jacket–500 Check Wool, Charcoal L/S Utility Shirt–Heavy Check, Brown Cargo Pant–Twill, Light Olive Zip Gilet–Checked Wool Fleece, Grey/Charcoal