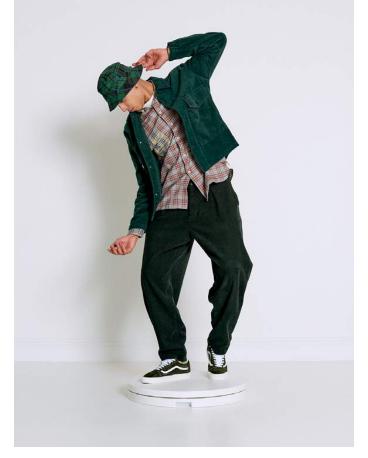

Nw Jacket–Moleskin, Forest Green Worker Shirt–Mixed Check, Grey Pleated Track Pant–Cord, Forest Green