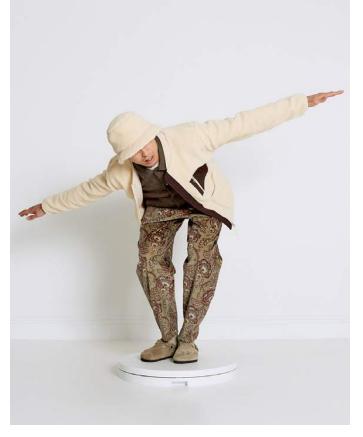

# AW-21

Loose Crew–Fairisle, Olive Mix Military Chino–Cotton Marl, Chocolate Stripe Scarf–Eyre Yarn, Cool Green/Olive Stripe Scarf–Eyre Yarn, Sand/Lt Brown

Porto Jacket–Warm Wool, Brown Marl Zip Jacket–Rocket Fleece, Ecru Pleated Track Pant–Brushed Hendrix, Multi Col Bucket Hat–Rocket Fleece, Ecru