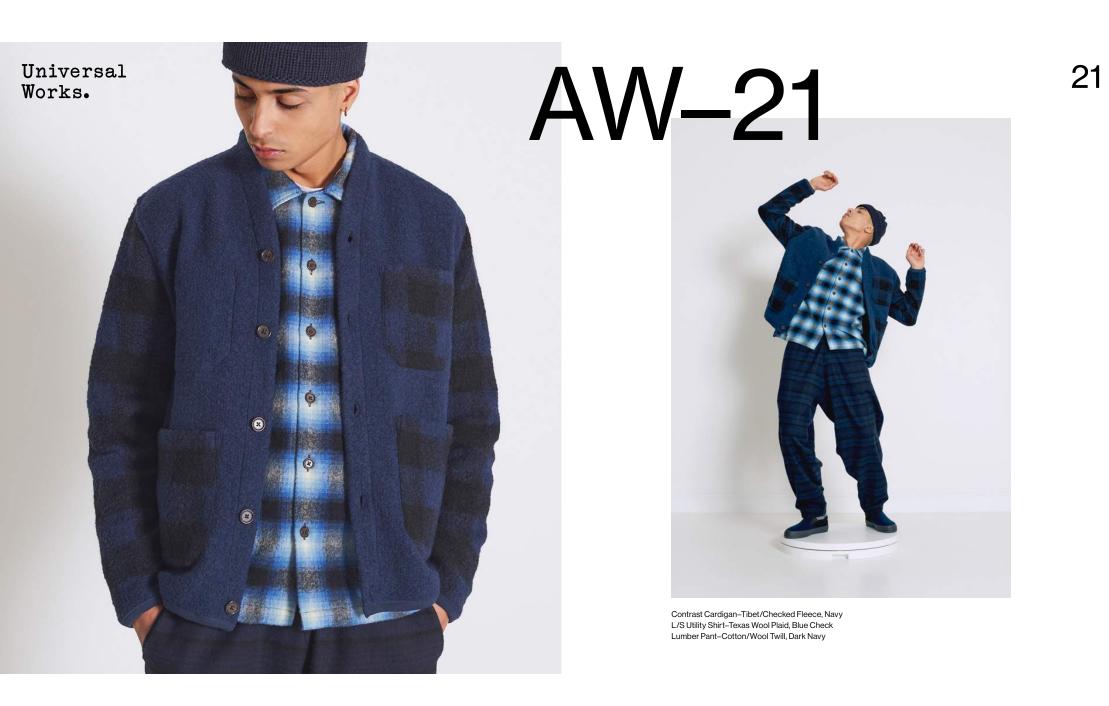

Lumber Pant–Warm Wool, Brown Marl Zip Jacket–Rocket Fleece ,Brown Bucket Hat–Rocket Fleece, Brown Zip Waistcoat–Brushed Hendrix, Multi Col

Lancaster Jacket–Check Sherpa Fleece, Brown L/S Utility Shirt–Texas Wool Plaid, Brown Check Pleated Track Pant–Dogtooth Wool Mix, Brown Short Watch Cap–Kilcarra Wool, Ecru