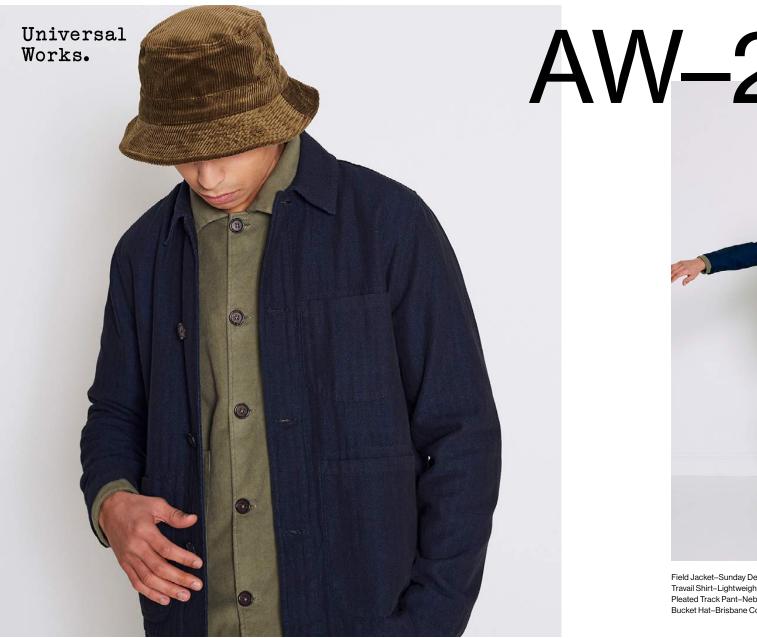

Field Jacket-Sunday Denim, Indigo Travail Shirt-Lightweight Moleskin, Olive Pleated Track Pant-Nebraska Check Co, Navy Check Bucket Hat-Brisbane Cord, Olive

Simple Bakers Jacket–500 Check Wool, Charcoal L/S Utility Shirt–Heavy Check, Brown Cargo Pant–Twill, Light Olive Zip Gilet–Checked Wool Fleece, Grey/Charcoal