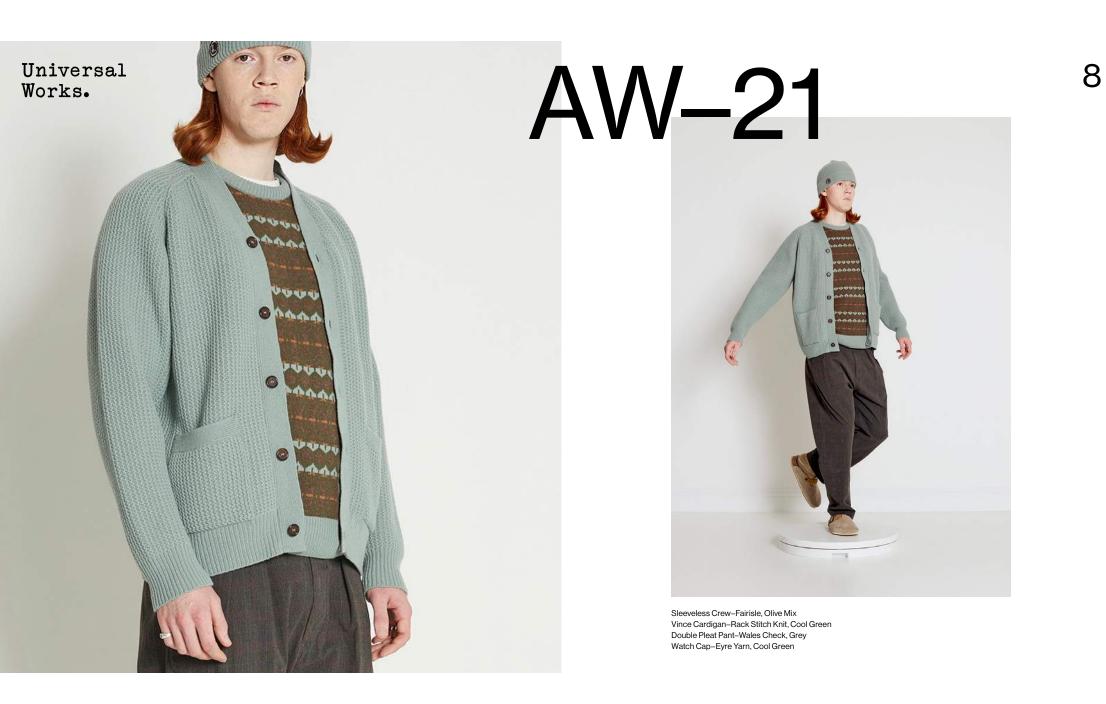

# AW-21

Loose Crew–Fairisle, Olive Mix Military Chino–Cotton Marl, Chocolate Stripe Scarf–Eyre Yarn, Cool Green/Olive Stripe Scarf–Eyre Yarn, Sand/Lt Brown

Porto Jacket–Warm Wool, Brown Marl Zip Jacket–Rocket Fleece, Ecru Pleated Track Pant–Brushed Hendrix, Multi Col Bucket Hat–Rocket Fleece, Ecru