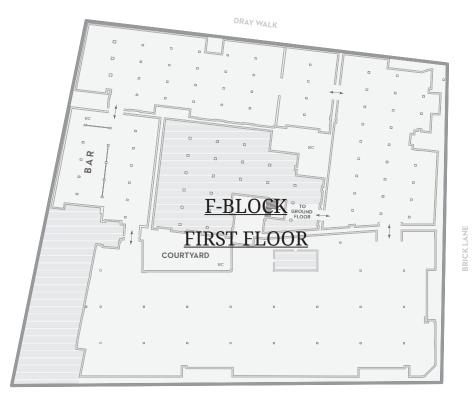

# THE OLD TRUMAN BREWERY, LONDON. E1 6QL

4 February 2015 10am - 7pm | 5 February 2015 10am - 6pm

### STAND INFORMATION.

+ Combination of Rails / Tables + Brand Signage + Working Table and Chairs + WiFi

HANBURY STREET