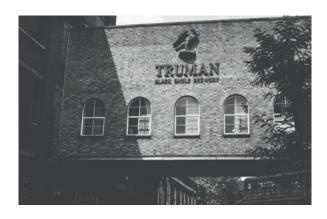

Now, February 2015 is upon us and Jacket Required returns to The Old Truman Brewery for its eighth edition. With over 225 labels presenting autumn/winter 2015 collections, the exhibition has indeed changed and evolved, while importantly developing its recognisable voice by upholding a considered strength in its curation. Labels involved since the show's inception such as Edwin, Garbstore and Penfield, join a new lexicon of brands including Red Wing, Gant Rugger, Mr Start and Clarks Originals to give the most comprehensive view of the very best available in the modern menswear market.

# THE OLD TRUMAN BREWERY, LONDON. E1 6QL

4 February 2015 10am - 7pm | 5 February 2015 10am - 6pm