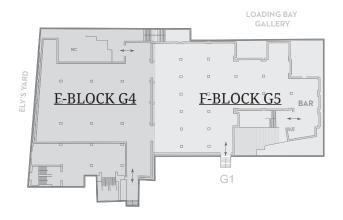

# THE OLD TRUMAN BREWERY, LONDON. E1 6QL

4 February 2015 10am - 7pm | 5 February 2015 10am - 6pm

### STAND INFORMATION.

+ Combination of Rails / Tables + Brand Signage + Working Table and Chairs + WiFi

HANBURY STREET