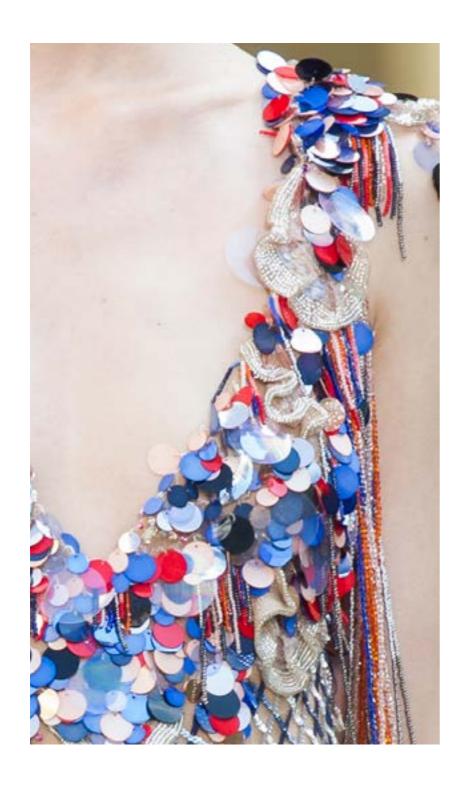

## MARNIE Sequined dress

Hand embroidered sequined mini dress, with fish scale sequins in various colors, blue and silver mesh motifs with a straight neckline and one shoulder adorned with sequined brooch and beaded sequins in various colors.

## MARNIE COLUMN

Sequined 7/8 gown

Hand embroidered sequined column gown, with fish scale sequins in various colors, blue and silver mesh motifs with a v-neckline and one shoulder adorned with sequined brooch and beaded sequins in various colors.