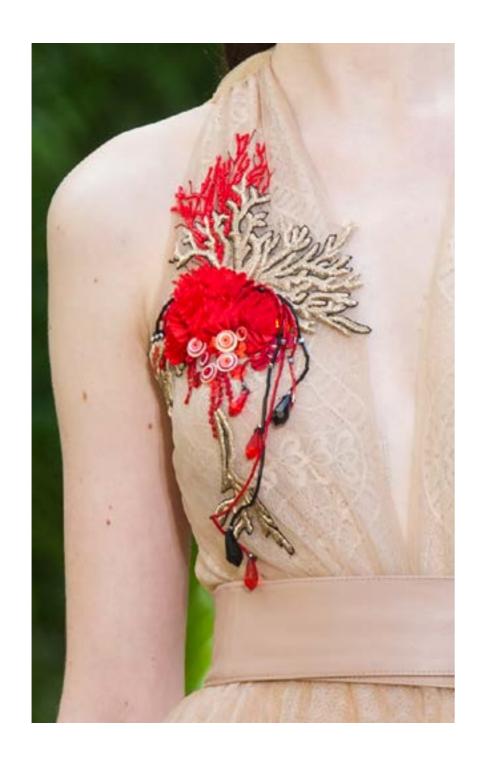

## KAILEE Top & Skirt

Deep plunging v-neckline nude spider-web tulle bodysuit with a red coral embroidery, paired with a sheer nude spider-web embroidered skirt, with a red coral embroidery and nude leather waistband.