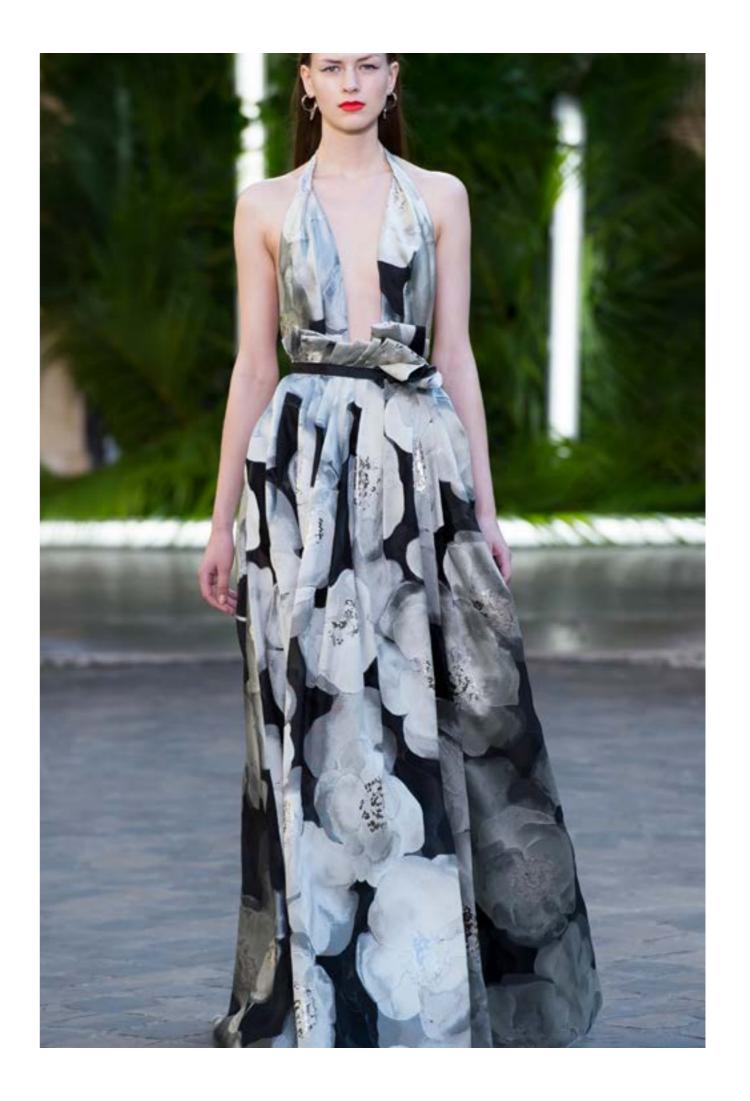

## O'KEEFFE Halter gown

Black & White jacquard silk organza with a Georgia O'keeffe inspired floral pattern gown, with a halter top, plunging v-neckline, voluminous pleated skirt, a side slit and a grosgrain ribbon tied at the waist.