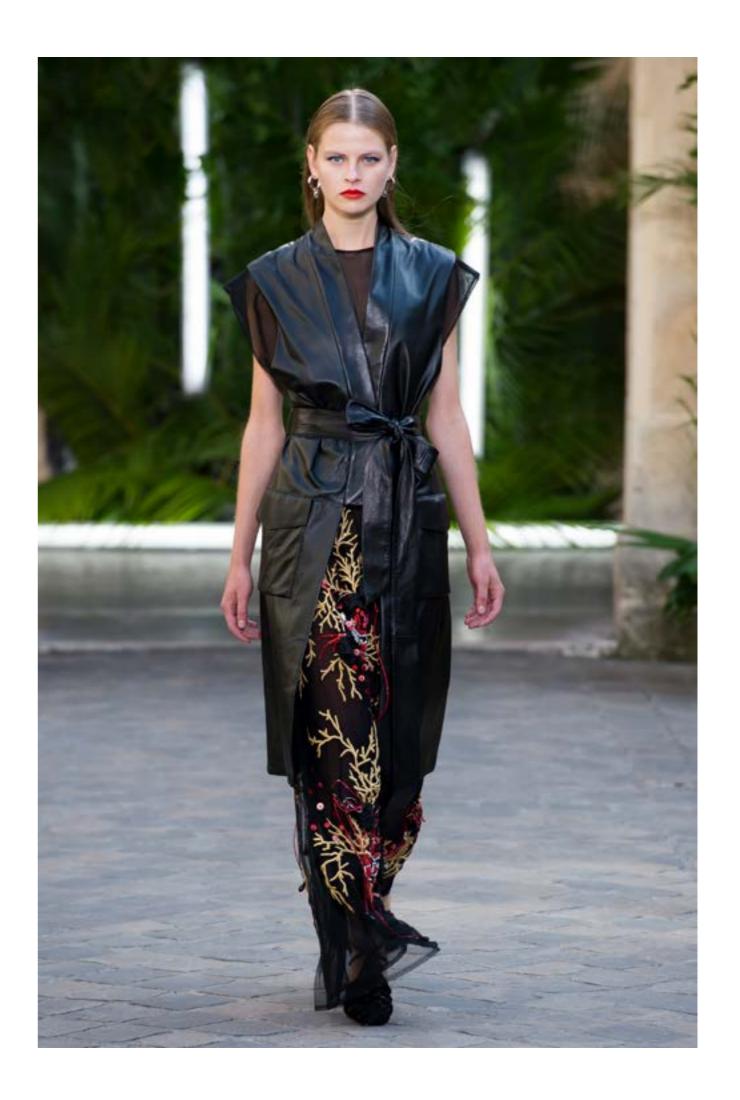

# THE MARLIN Dress & Vest

Semi sheer tunic dress made of black tulle entirely embroidered with large scale corals in shades of black, red and gold. Topped with a 3/4 military black leather vest.