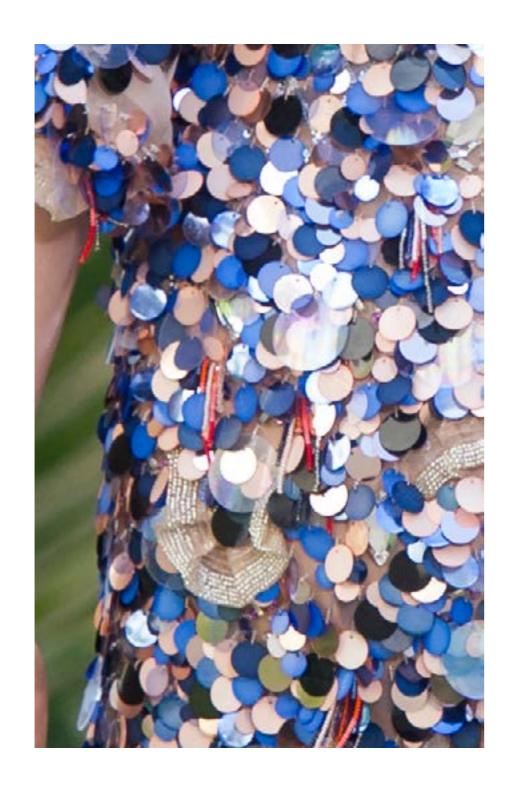

## MARNIE Sequined dress

Hand embroidered sequined mini dress, with fish scale sequins in various colors, blue and silver mesh motifs with a straight neckline and one shoulder adorned with sequined brooch and beaded sequins in various colors.

## MARNIE COLUMN

Sequined 7/8 gown

Hand embroidered sequined column gown, with fish scale sequins in various colors, blue and silver mesh motifs with a v-neckline and one shoulder adorned with sequined brooch and beaded sequins in various colors.