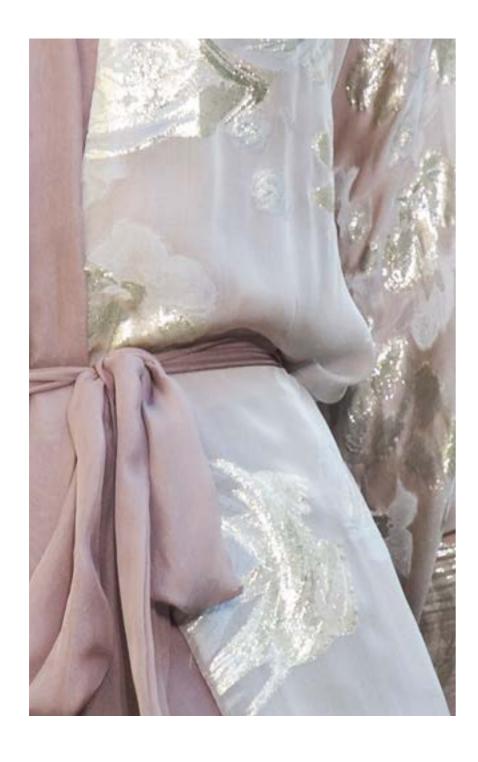

## SLOANE Kimono & Leather pants

Stony rose devore silk chiffon with golden rose pattern kimono dress, with wide bell sleeves tightened at the front, chiffon lacings and a wide bowed belt. Paird with skinny black leather pants.

## QUINN Kimono gown

Stony rose chiffon devore with golden rose details kimono dress, fastned at the waist with a stony rose chiffon belt.