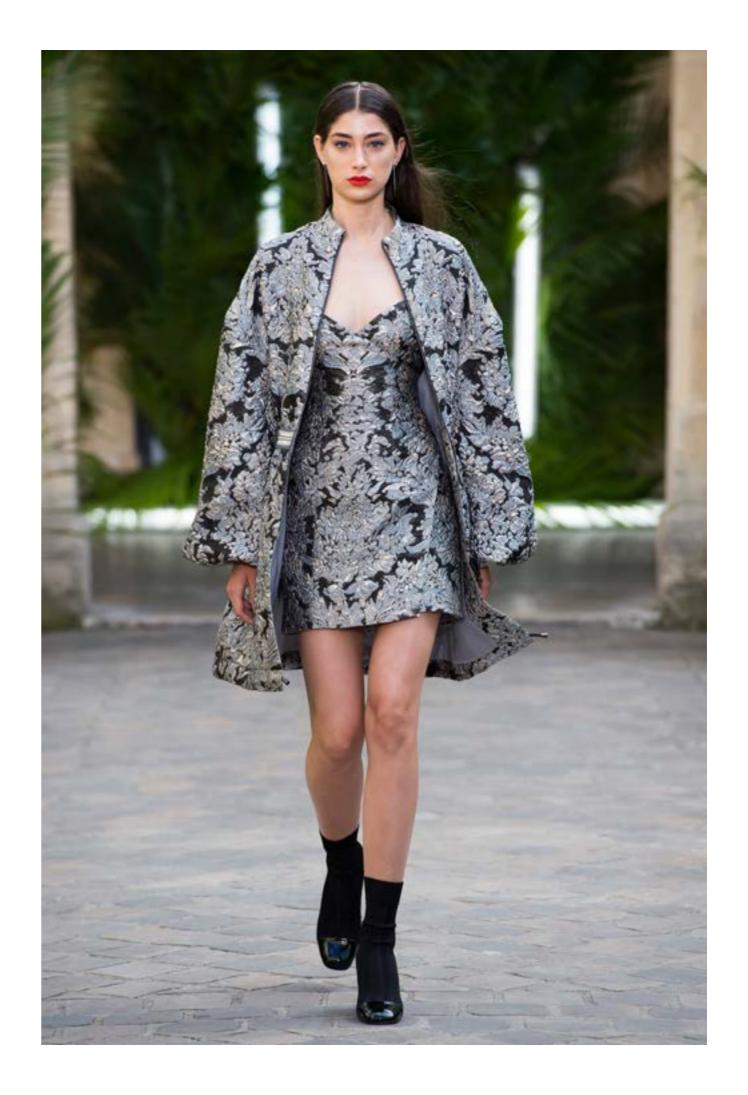

## LOTUS Military jacket

Deep grey and denim blue brocade military jacket, with front pockets, buttons and brocade belt.

## LOTUS Jumper jacket & Mini skirt

Brocade strapless wrap mini dress, in shades of dark grey and denim blue. The Jacket is an over sized jumper top with voluminous sleeves, made of deep grey and denim blue brocade, with metallic band accents.