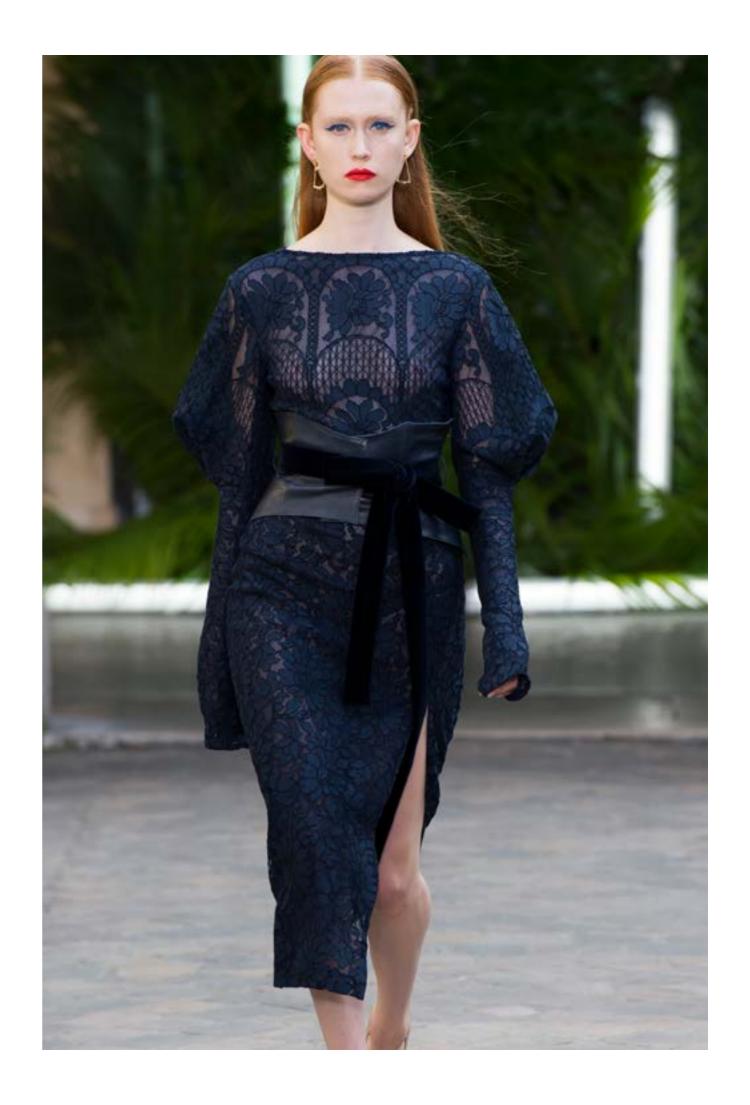

## TARA Dress & Belt

Navy blue French lace dress with a col-en-bateau, puffed sleeves and a side slit. The dress has an outer leather corset.