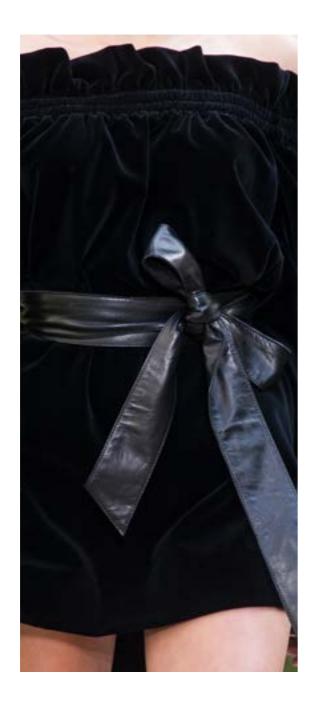

## CLOAK & DAGGER

Velvet mini dress

Black velvet off-the-shoulder short dress with gathered voluminous and a waist leather belt.

BAY Jumpsuit, Lace kimono & Belt

Black crepe jumpsuit, with a plunging v-neckline fastned at the waist, with a black leather corset belt and a sheer lace robe jacket topping it, made of black tulle, embroidered and adorned by navy blue velvet accents.