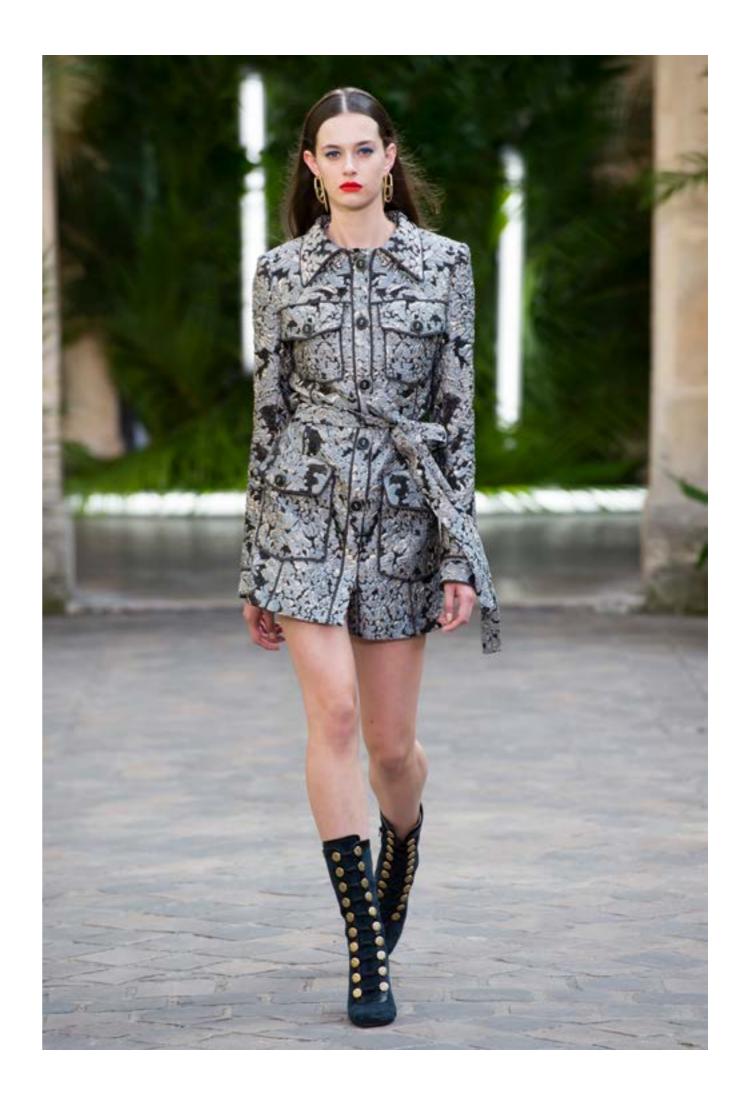

## LOTUS Military jacket

Deep grey and denim blue brocade military jacket, with front pockets, buttons and brocade belt.