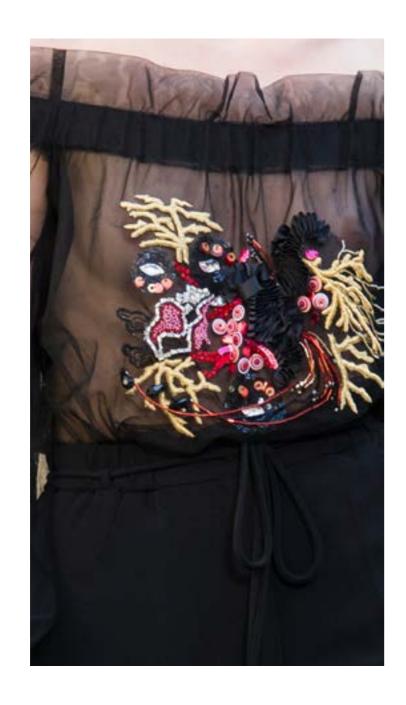

# TIP & DASH Gown

Black velvet wrap gown with a plunging v-neckline, adorned by lobster claws and eyelet embroidery, creating a front lacing detail. The dress has sheer voluminous sleeves with a velvet cuff and a sheer tulle back.