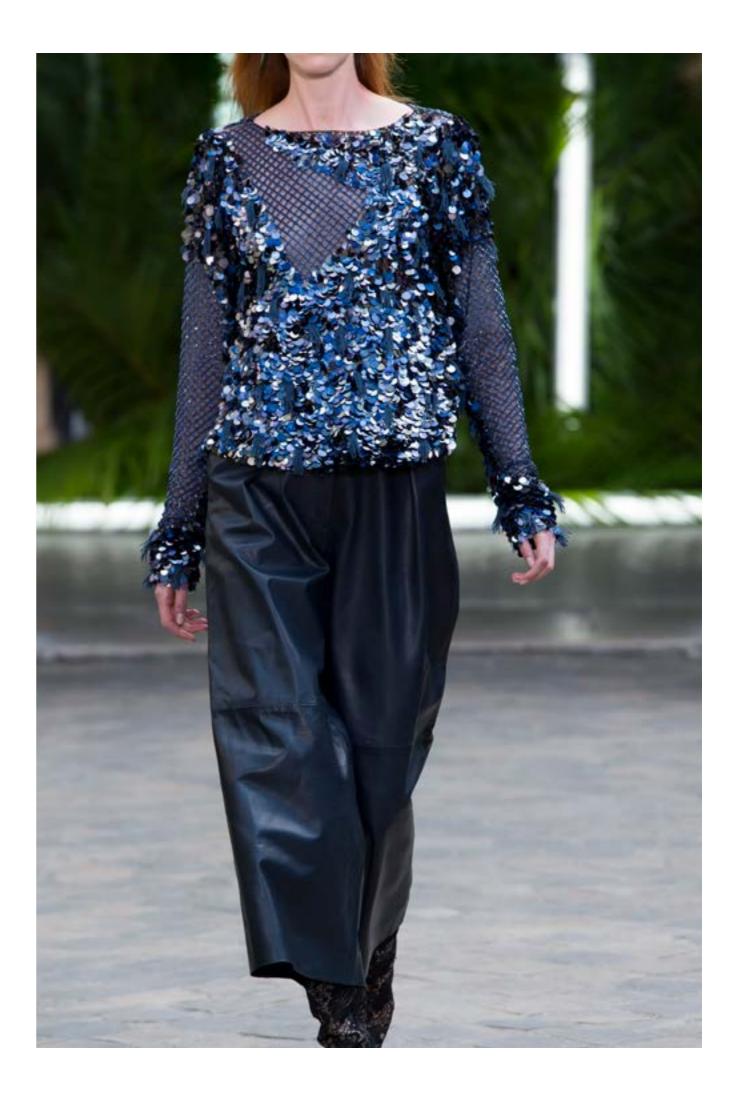

## ADRIANE T-shirt & Leather pants

Navy blue and gunmetal colored sequined T-shirt, combined with sequined mesh effect embroidery, paired with 3/4 over-sized leather blue pants.