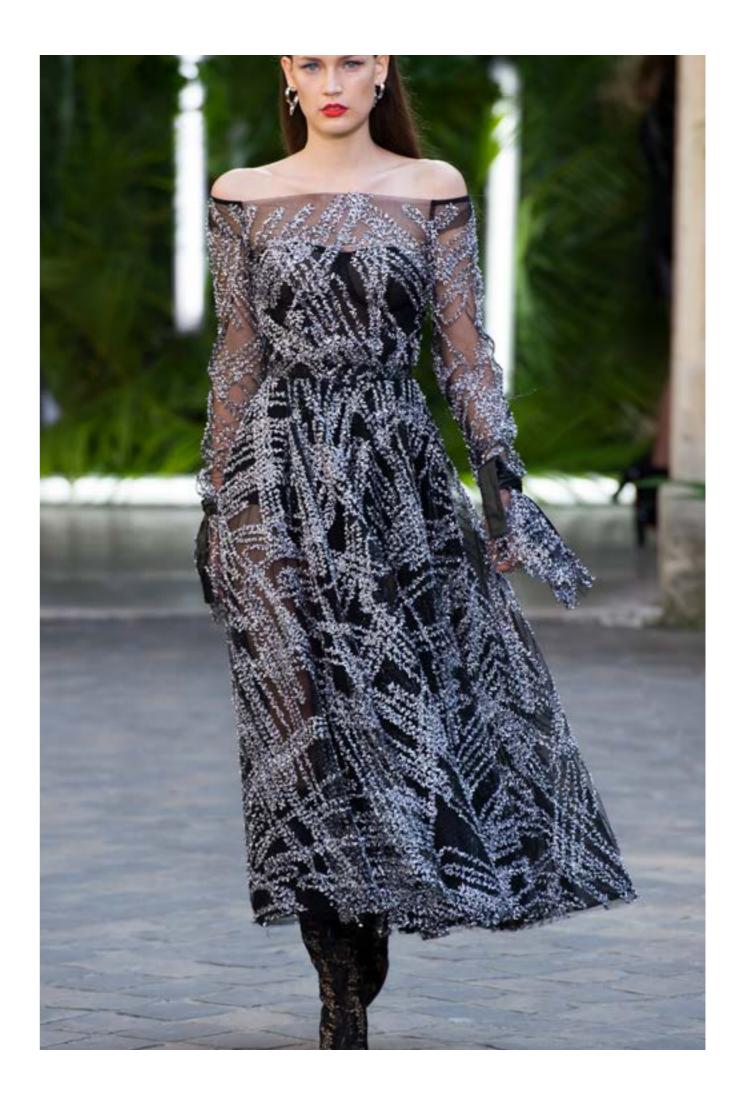

### SANTIAGO Halter dress

Sheer halter neck gown, made of two kinds of embroidered tulle, in a sequined stripe pattern and a floral lace pattern, with navy blue velvet flowers. The dress has a low plunging v-neckline, open back and a pleated skirt, with an embroidered belt.