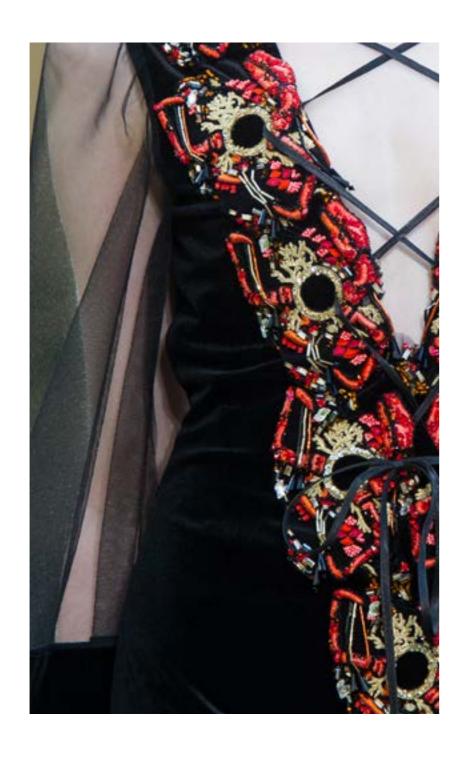

# TIP & DASH Gown

Black velvet wrap gown with a plunging v-neckline, adorned by lobster claws and eyelet embroidery, creating a front lacing detail. The dress has sheer voluminous sleeves with a velvet cuff and a sheer tulle back.