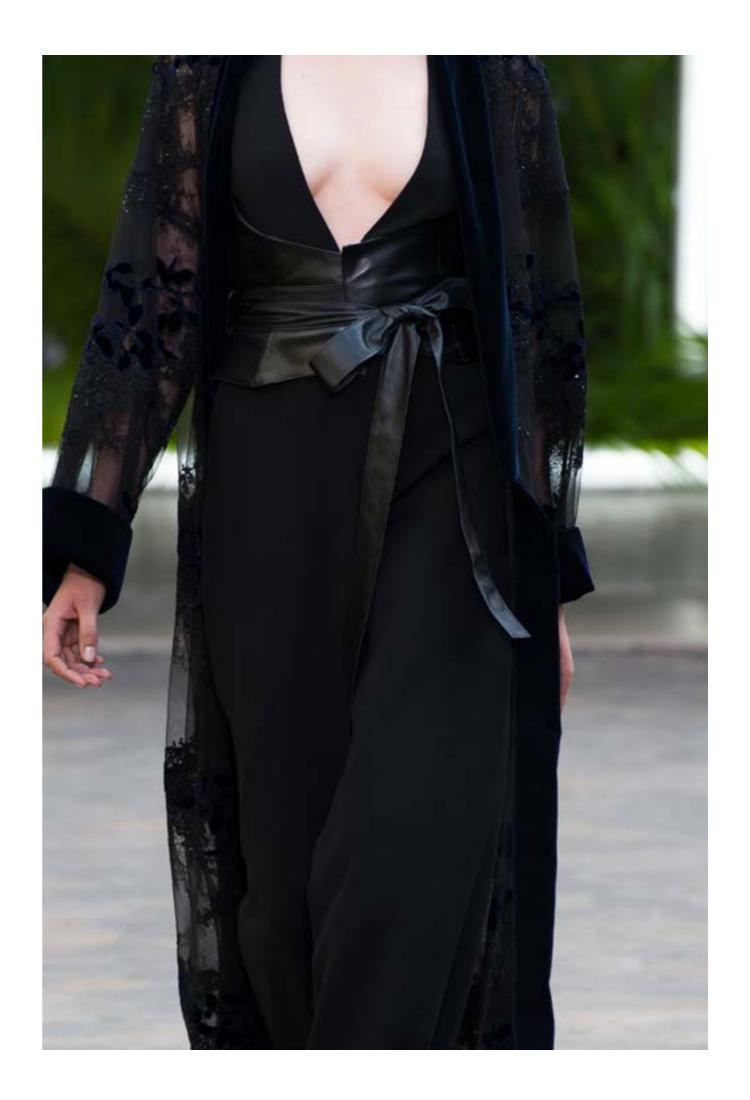

## CLOAK & DAGGER

Velvet mini dress

Black velvet off-the-shoulder short dress with gathered voluminous and a waist leather belt.

BAY Jumpsuit, Lace kimono & Belt

Black crepe jumpsuit, with a plunging v-neckline fastned at the waist, with a black leather corset belt and a sheer lace robe jacket topping it, made of black tulle, embroidered and adorned by navy blue velvet accents.