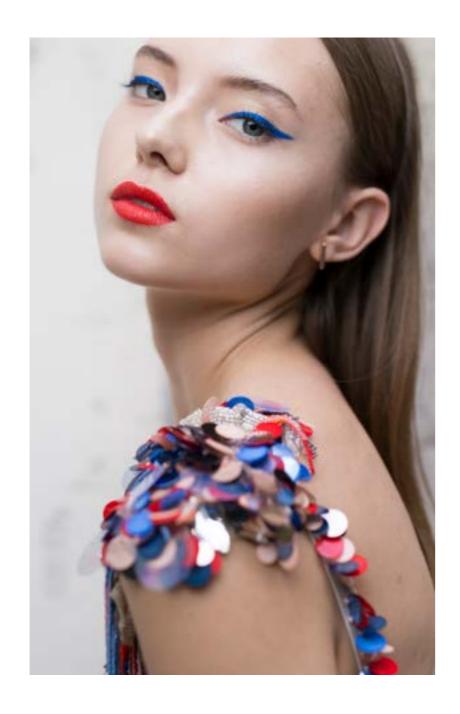

## MARNIE Sequined dress

Hand embroidered sequined mini dress, with fish scale sequins in various colors, blue and silver mesh motifs with a straight neckline and one shoulder adorned with sequined brooch and beaded sequins in various colors.

## MARNIE COLUMN

Sequined 7/8 gown

Hand embroidered sequined column gown, with fish scale sequins in various colors, blue and silver mesh motifs with a v-neckline and one shoulder adorned with sequined brooch and beaded sequins in various colors.