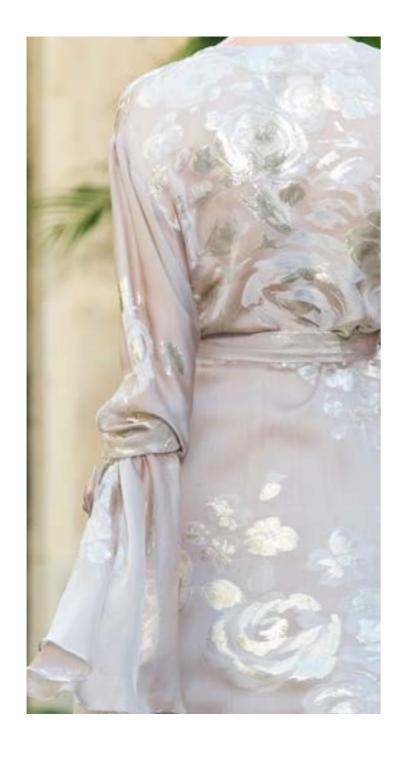

## SLOANE Kimono & Leather pants

Stony rose devore silk chiffon with golden rose pattern kimono dress, with wide bell sleeves tightened at the front, chiffon lacings and a wide bowed belt. Paird with skinny black leather pants.

## QUINN Kimono gown

Stony rose chiffon devore with golden rose details kimono dress, fastned at the waist with a stony rose chiffon belt.