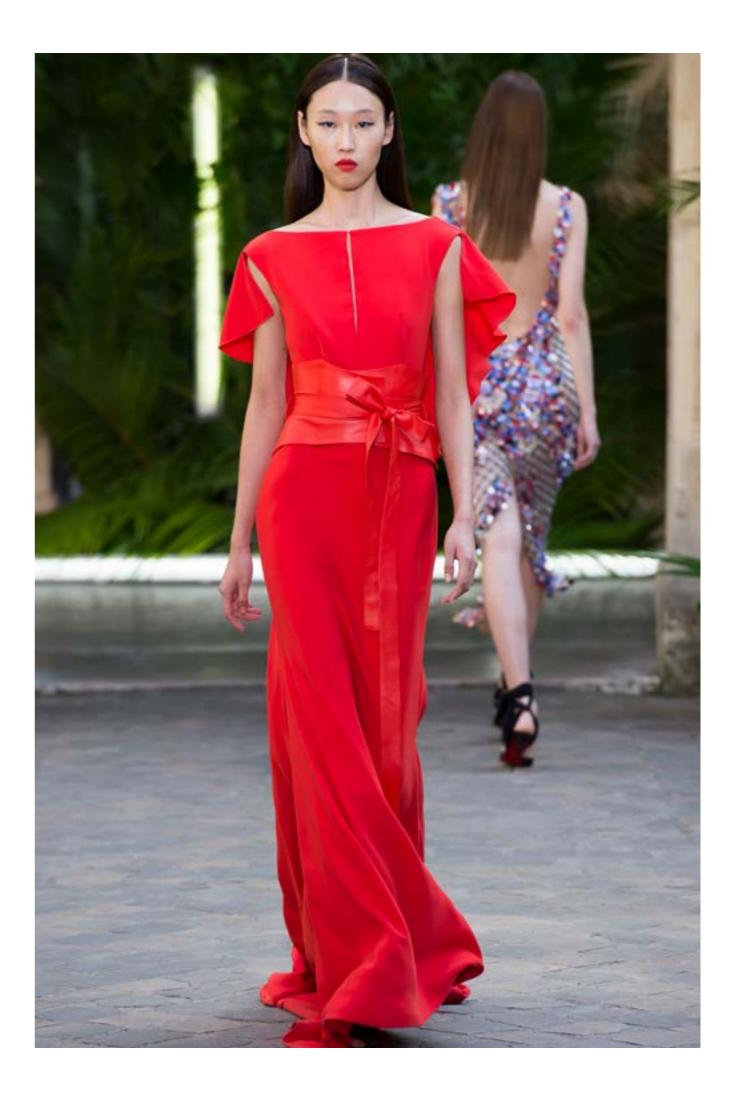

## FLOUNDER Crepe dress & Belt

Poppy red double crepe gown, with a narrow front cleavage slit. The shoulders and back have a flounce detail which meets the center back and a waist accent of red leather outer corset.