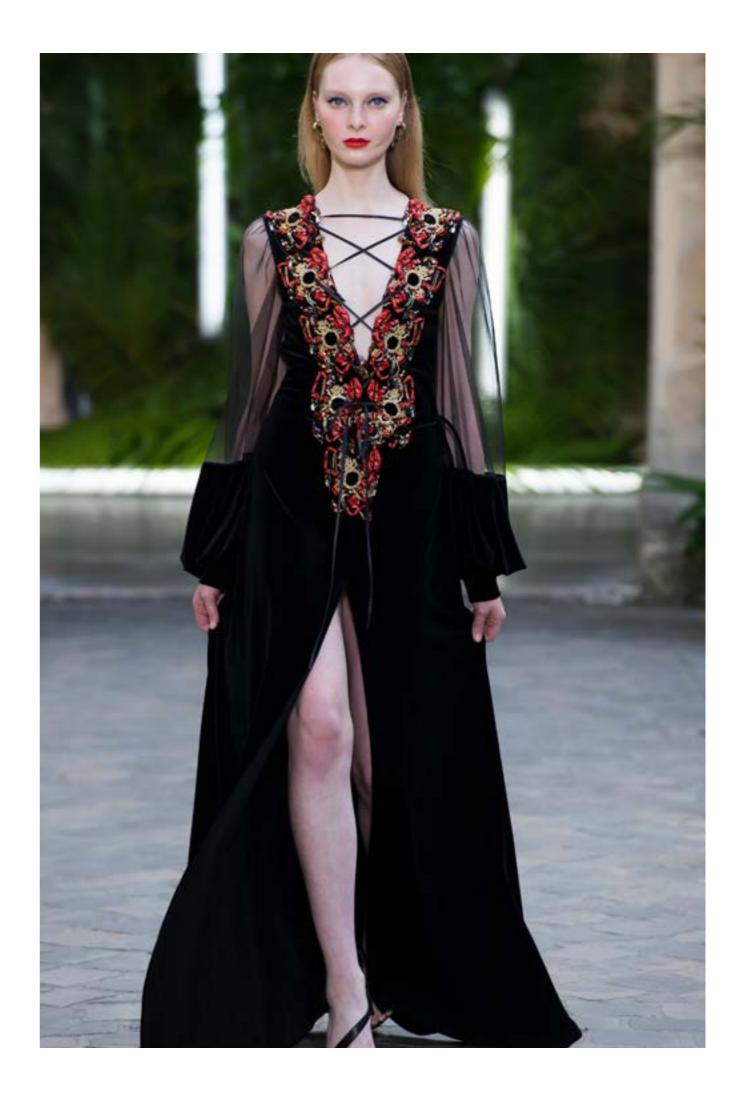

# TIP & DASH Gown

Black velvet wrap gown with a plunging v-neckline, adorned by lobster claws and eyelet embroidery, creating a front lacing detail. The dress has sheer voluminous sleeves with a velvet cuff and a sheer tulle back.