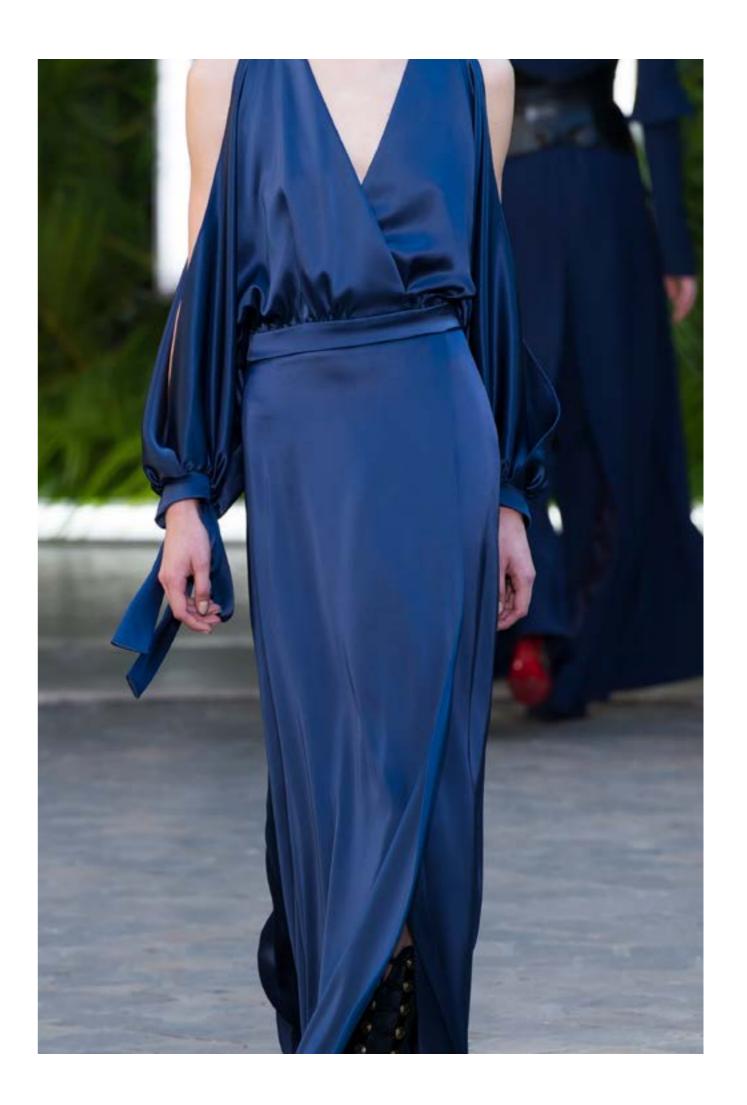

## URSULA Satin dress

Blue heavy high-slit satin wrap dress with a plunging v-neckline, loose sleeves, a slit and bow details.