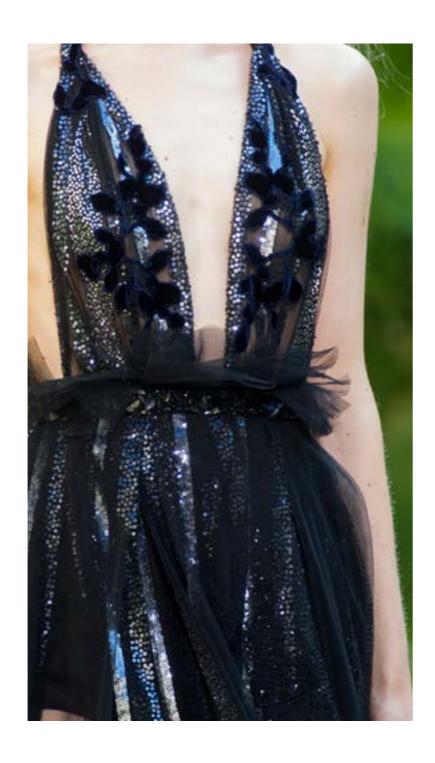

### SANTIAGO Halter dress

Sheer halter neck gown, made of two kinds of embroidered tulle, in a sequined stripe pattern and a floral lace pattern, with navy blue velvet flowers. The dress has a low plunging v-neckline, open back and a pleated skirt, with an embroidered belt.