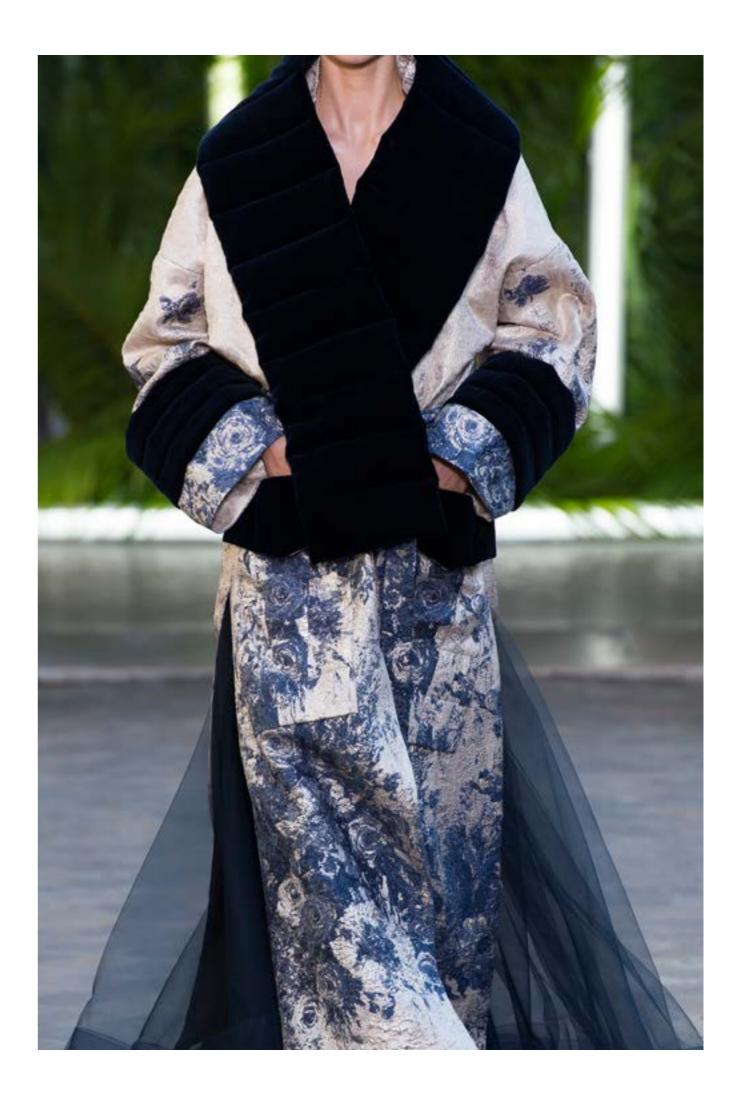

# CAMELLIA Smoking coat

Metallic nude and navy blue china print brocade over-sized kimono coat, with accents of navy blue velvet in the pockets, cuffs and a detachable puffer collar. The coat is paired with a full length sheer navy blue sheer tulle skirt.