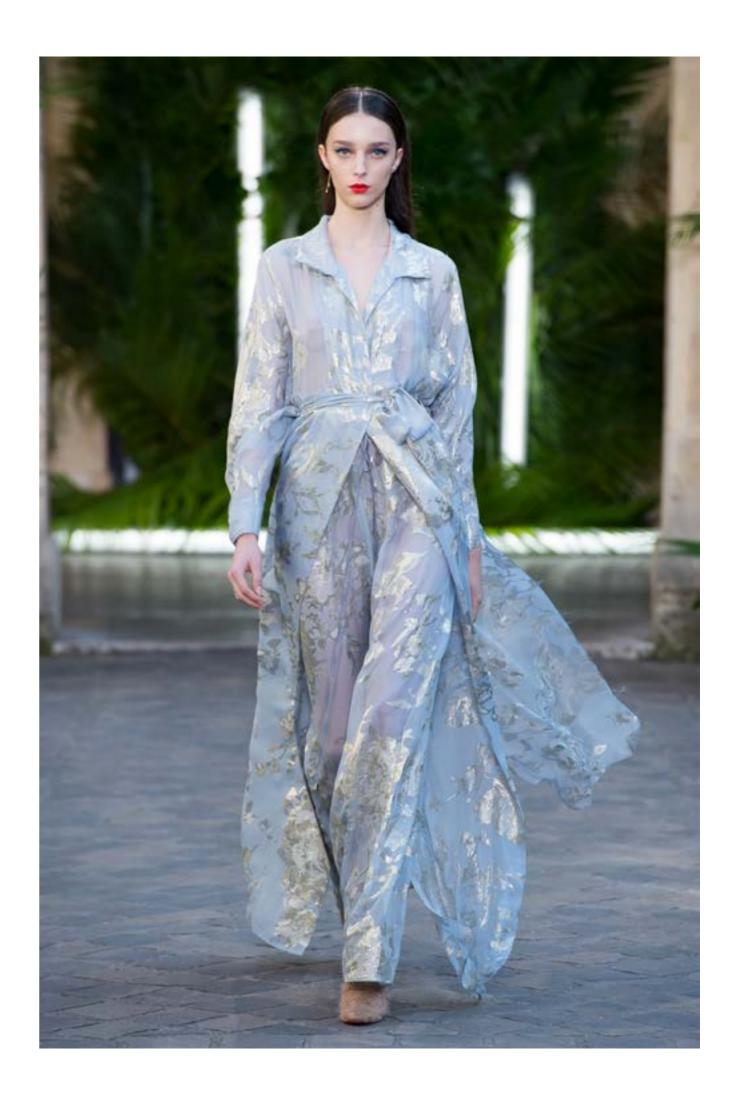

## QUINN Kimono & Pants

Cloud blue silk chiffon devore with golden rose details, kimono top and a belt, paired with wide pajama-style pants with a front laced gathering detail.