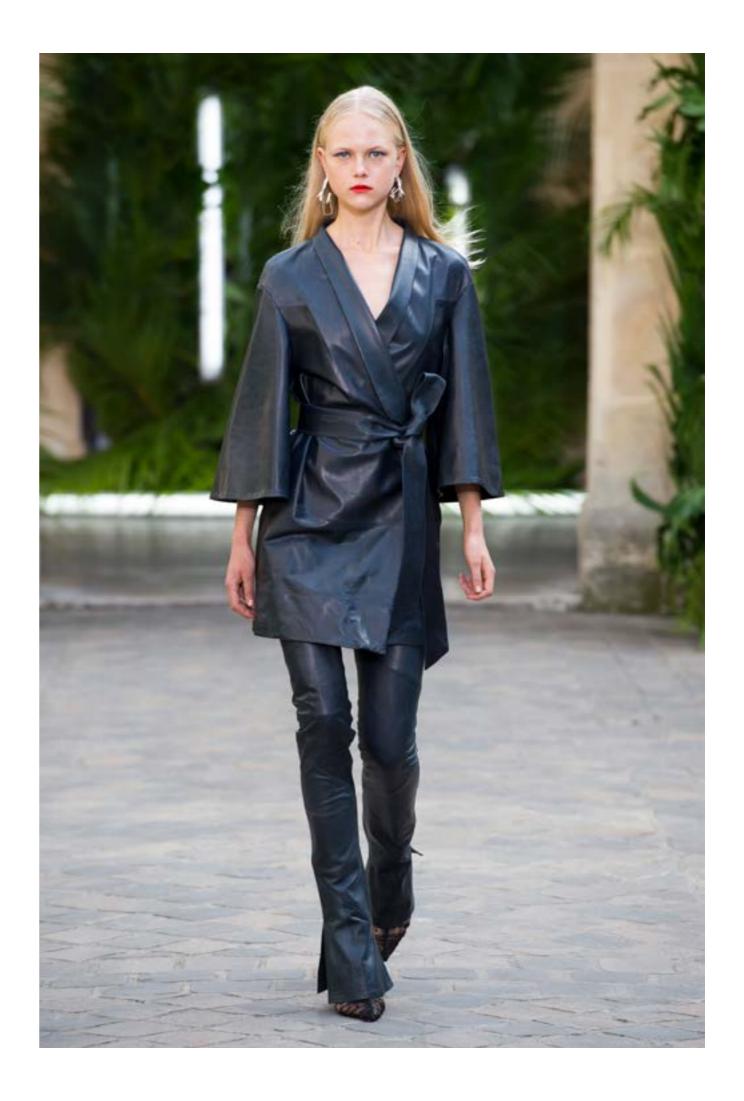

## ORCA Leather kimono & Pants

Navy blue kimono top, cinched at the waist with a wide leather belt and skinny navy blue leather pants with a side slit over the ankles.