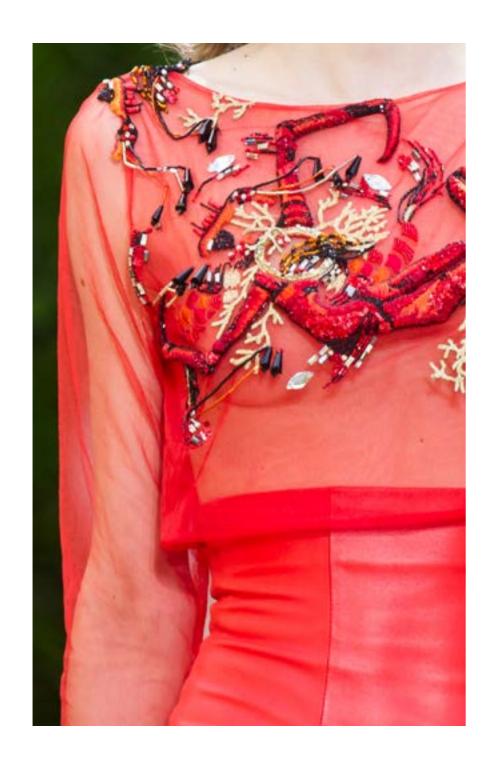

# ATHENA & NET TOP Mini dress & T-shirt

Nude leather wrap mini dress with an undershirt made of nude spider-web tulle and lobster claws embroidered shoulder accents.

## SEBASTIAN Top & Skirt

Poppy red sheer tulle mid-drift length t-shirt with lobster claws embroidery, paired with a high waist poppy red leather knee length skirt, with multiple slits.

No.13