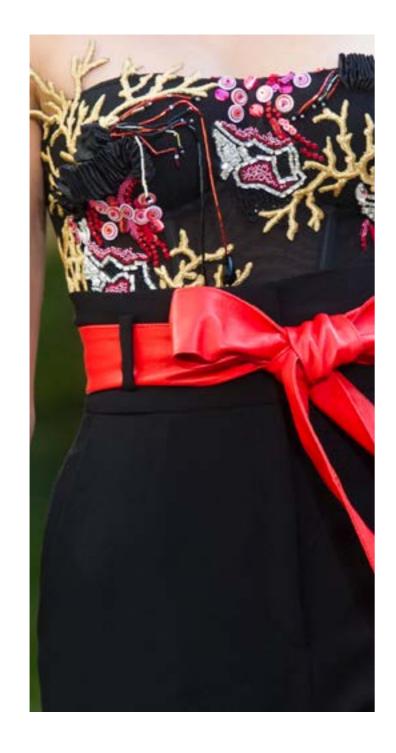

## FLOUNDER Crepe dress & Belt

Poppy red double crepe gown, with a narrow front cleavage slit. The shoulders and back have a flounce detail which meets the center back and a waist accent of red leather outer corset.