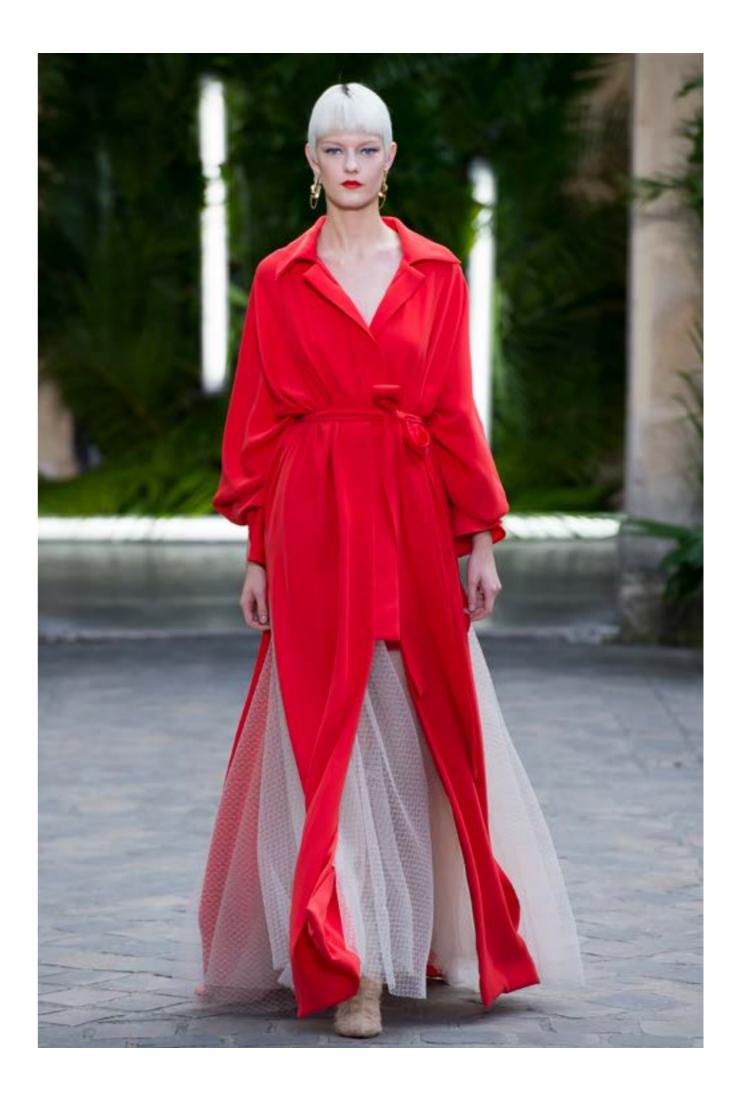

## REEF Kimono & Underskirt

Poppy red double-crepe kimono shirt-dress with bell sleeves and a sheer spider-web tulle underskirt. The dress is tied at the waist with a crepe belt.