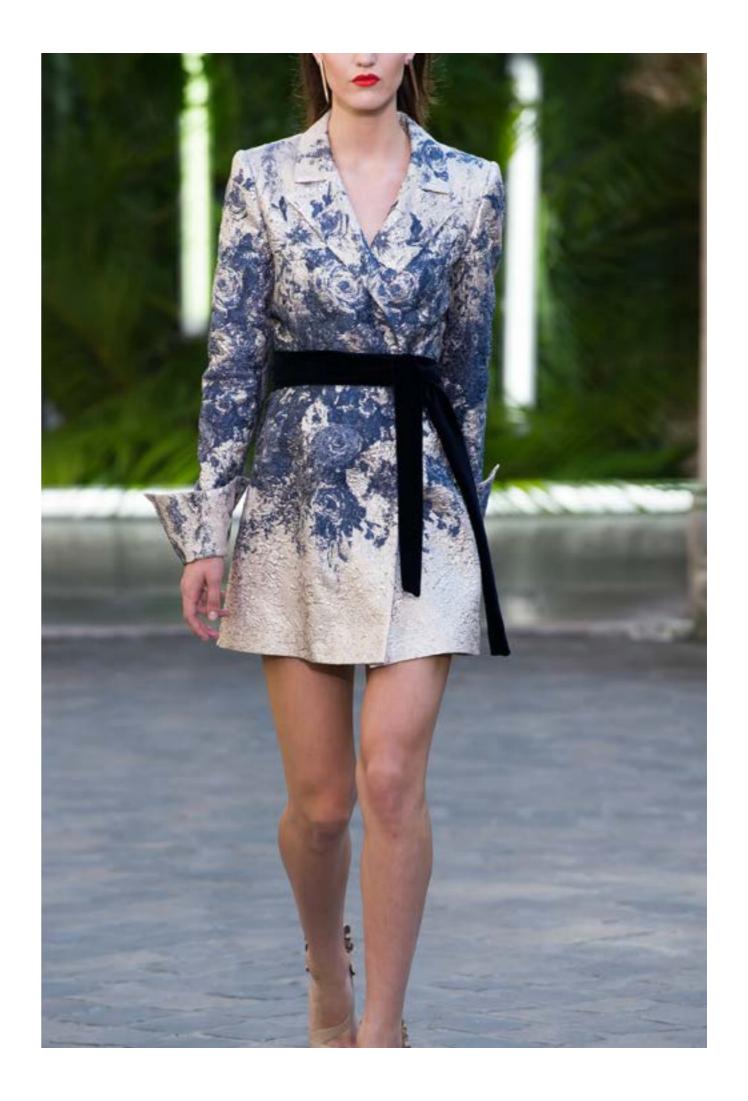

## AADI Brocade trench dress

Metallic nude and navy blue china print brocade jacket-dress, with a tailored collar fastned at the waist with a navy blue velvet band.