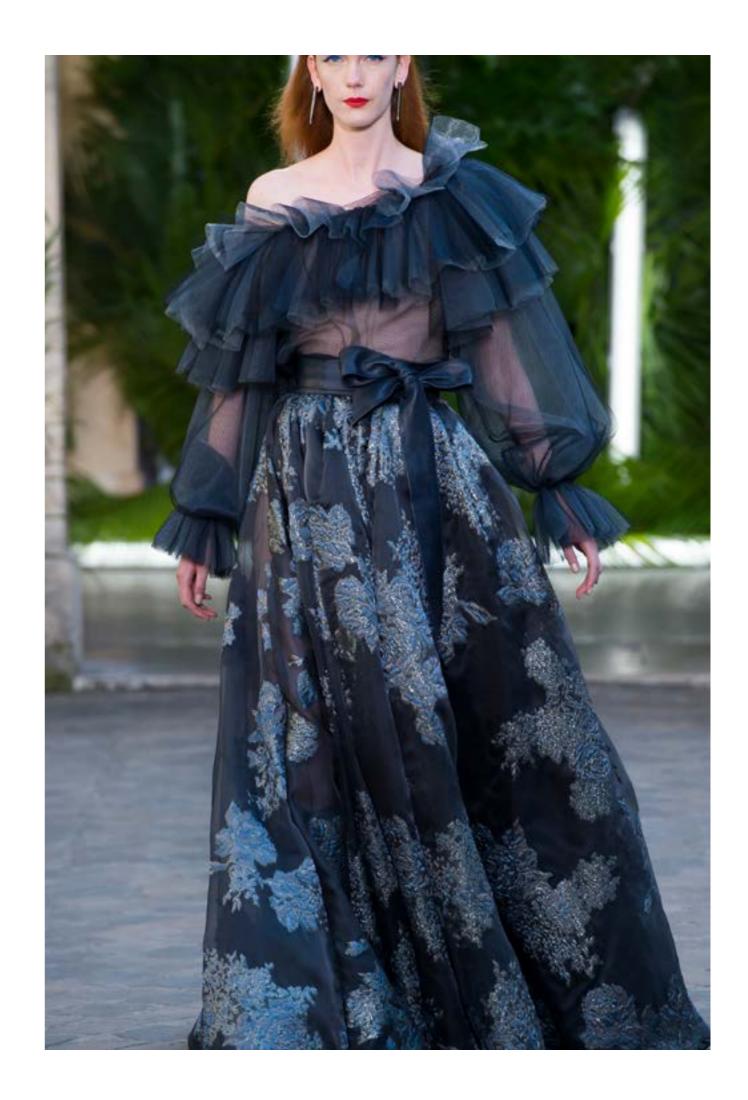

## O'KEEFFE Halter gown

Black & White jacquard silk organza with a Georgia O'keeffe inspired floral pattern gown, with a halter top, plunging v-neckline, voluminous pleated skirt, a side slit and a grosgrain ribbon tied at the waist.