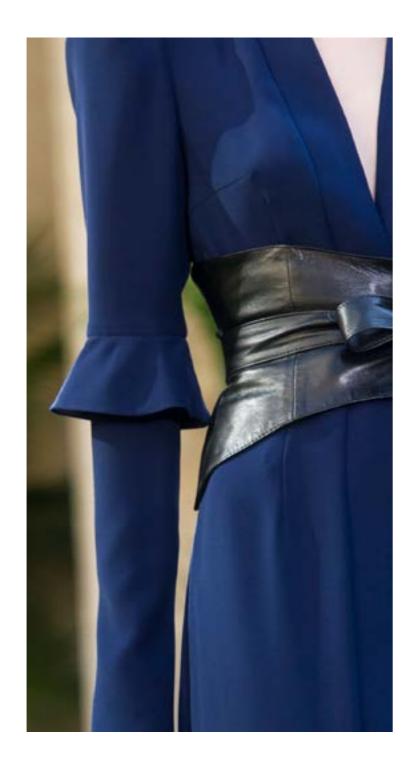

## ORCA Leather kimono & Pants

Navy blue kimono top, cinched at the waist with a wide leather belt and skinny navy blue leather pants with a side slit over the ankles.