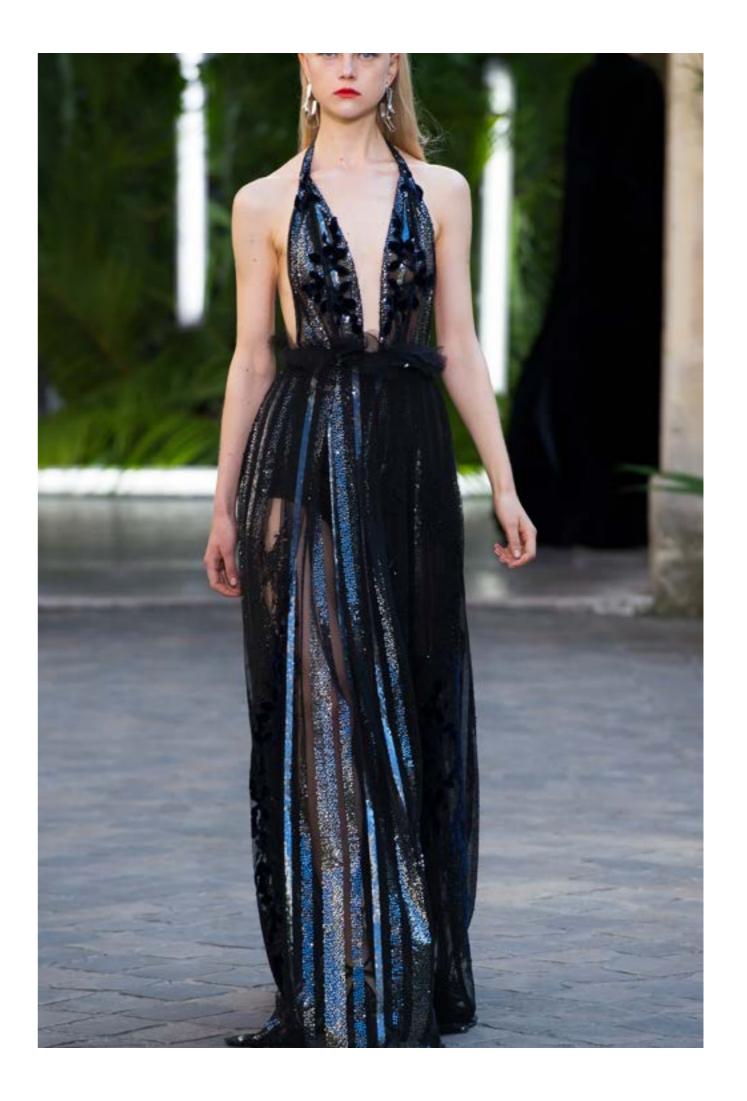

### SANTIAGO Halter dress

Sheer halter neck gown, made of two kinds of embroidered tulle, in a sequined stripe pattern and a floral lace pattern, with navy blue velvet flowers. The dress has a low plunging v-neckline, open back and a pleated skirt, with an embroidered belt.