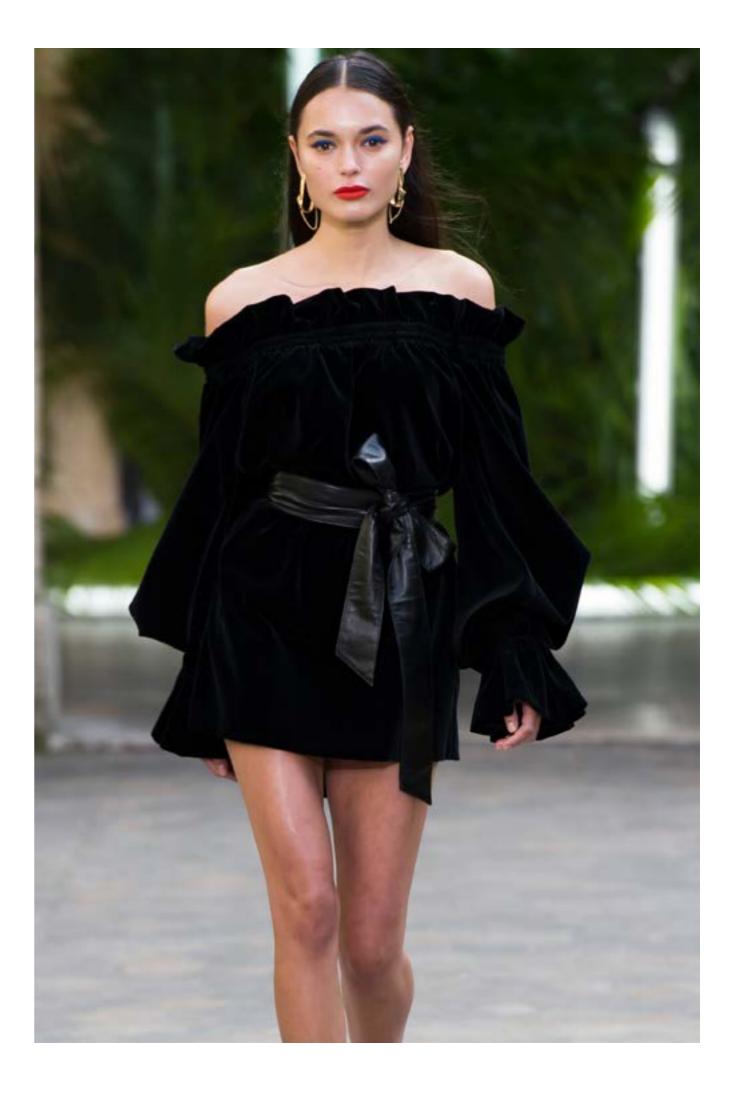

## CLOAK & DAGGER

Velvet mini dress

Black velvet off-the-shoulder short dress with gathered voluminous and a waist leather belt.

BAY Jumpsuit, Lace kimono & Belt

Black crepe jumpsuit, with a plunging v-neckline fastned at the waist, with a black leather corset belt and a sheer lace robe jacket topping it, made of black tulle, embroidered and adorned by navy blue velvet accents.