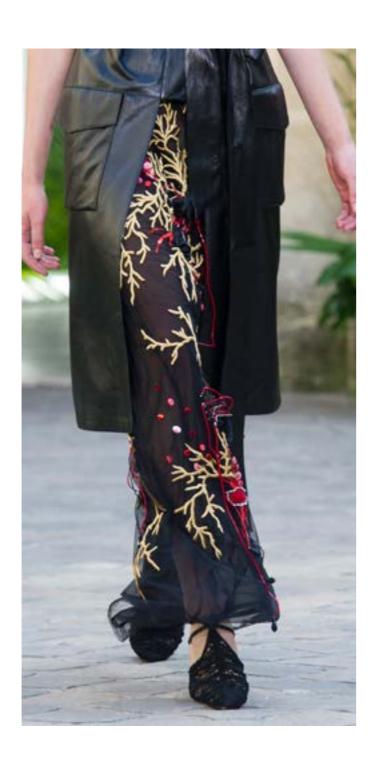

# THE MARLIN Dress & Vest

Semi sheer tunic dress made of black tulle entirely embroidered with large scale corals in shades of black, red and gold. Topped with a 3/4 military black leather vest.