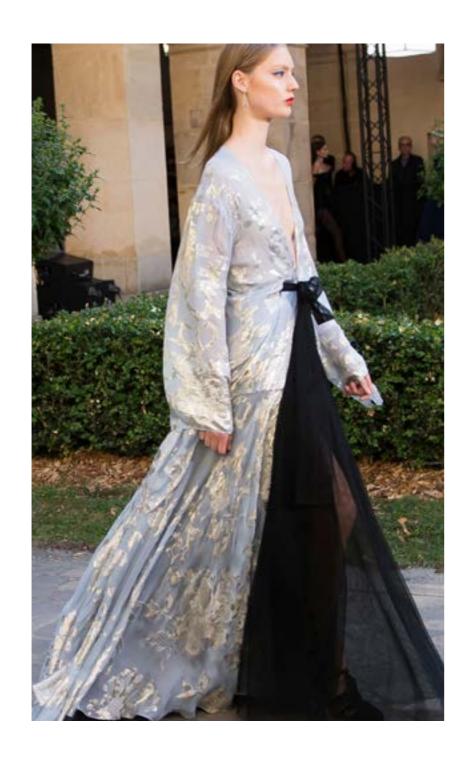

## BLUE QUINN Kimono & Skirt

Cloud blue chiffon devore kimono robe top with wide sleeves, a sheer black silk tulle skirt and a sheer black belt.