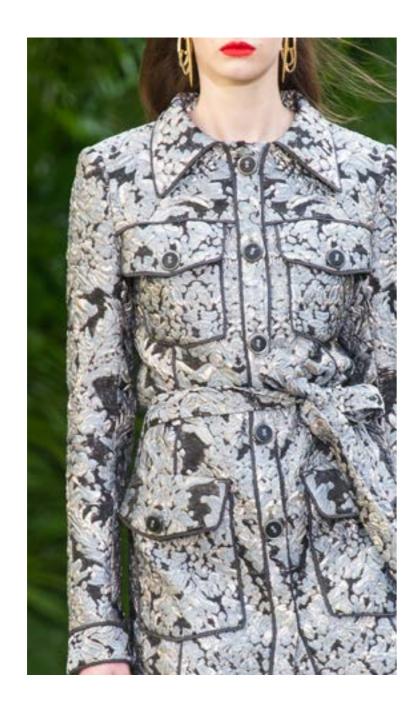

## LOTUS Military jacket

Deep grey and denim blue brocade military jacket, with front pockets, buttons and brocade belt.