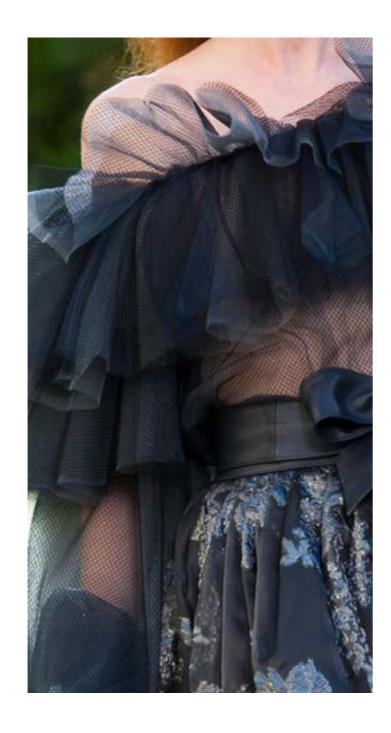

# EVERLASTING Corset top & Skirt

Black tulle embroidered with taupe velvet floral appliques corset, off-the-shoulder black silk tulle flounces and a sheer wide skirt made of black tulle a taupe velvet appliques.