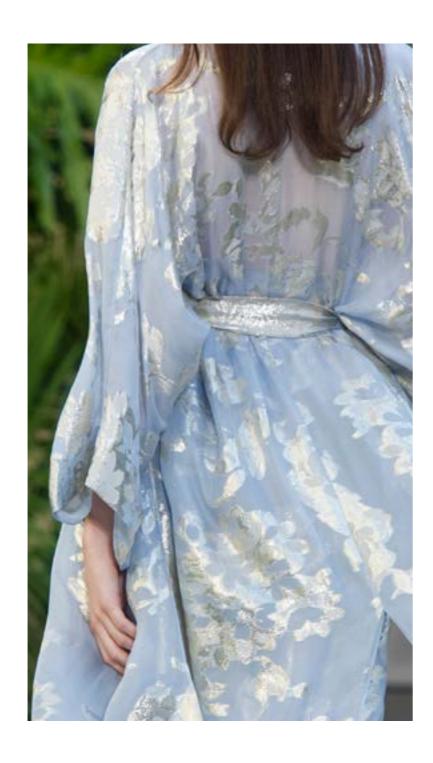

## QUINN Kimono & Pants

Cloud blue silk chiffon devore with golden rose details, kimono top and a belt, paired with wide pajama-style pants with a front laced gathering detail.