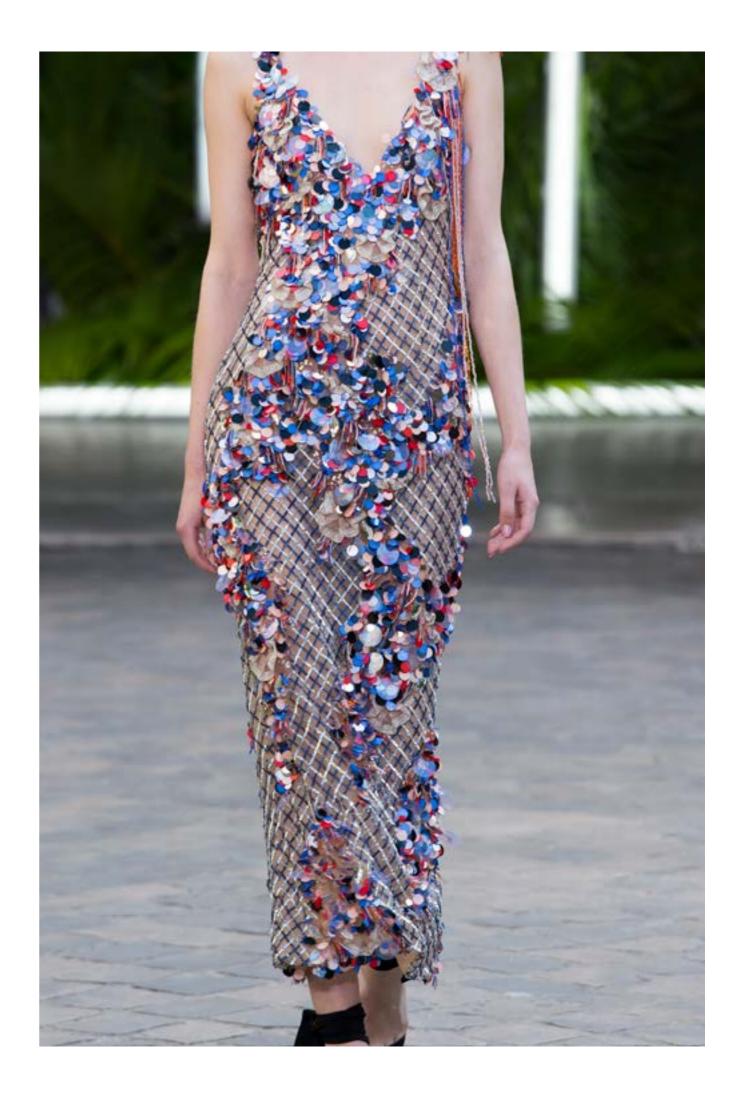

## *MARNIE AQUA*

### Sequined dress

Aqua colored mini dress, front and back V and batwing sleeves. The dress is entirely embroidered with hand-cut sequins in various sizes, with touches of small nude fluences and coral colored fringes.