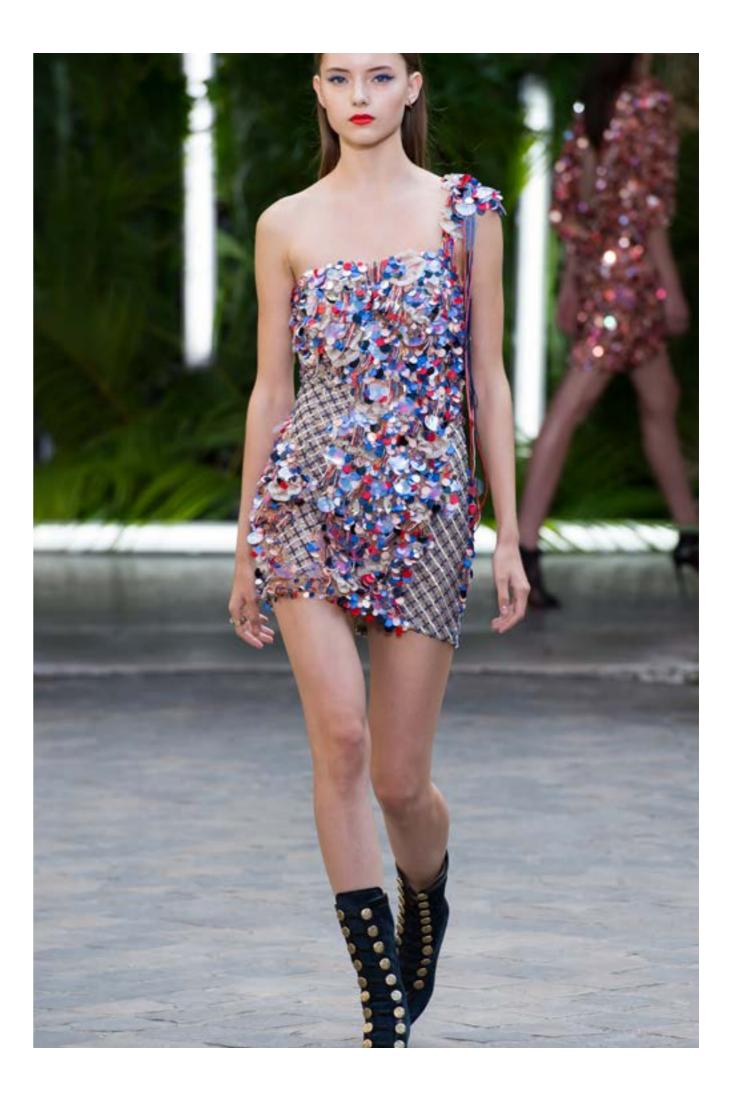

## MARNIE Sequined dress

Hand embroidered sequined mini dress, with fish scale sequins in various colors, blue and silver mesh motifs with a straight neckline and one shoulder adorned with sequined brooch and beaded sequins in various colors.

## MARNIE COLUMN

Sequined 7/8 gown

Hand embroidered sequined column gown, with fish scale sequins in various colors, blue and silver mesh motifs with a v-neckline and one shoulder adorned with sequined brooch and beaded sequins in various colors.