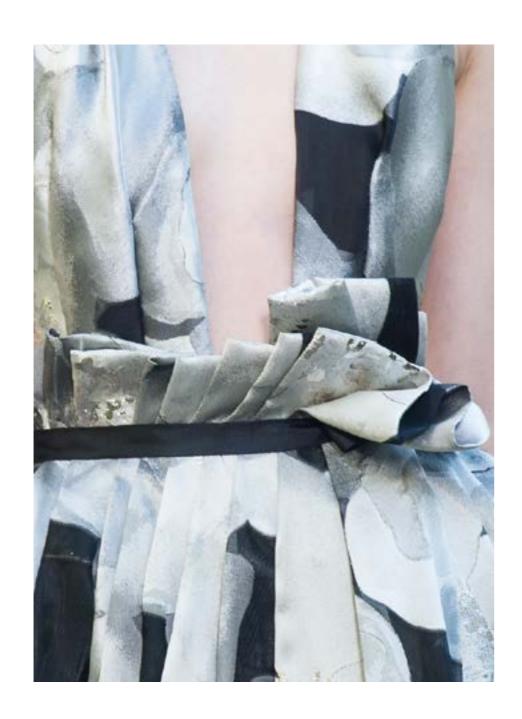

## MIKAELA Top & Skirt

Gunmetal silk organza with a jacquard floral detail in navy blue corset top, with off-the-shoulder silk tulle flounces and balloon sleeves, paired with a full length pleated skirt made of gun metal organza and jacquard floral details.