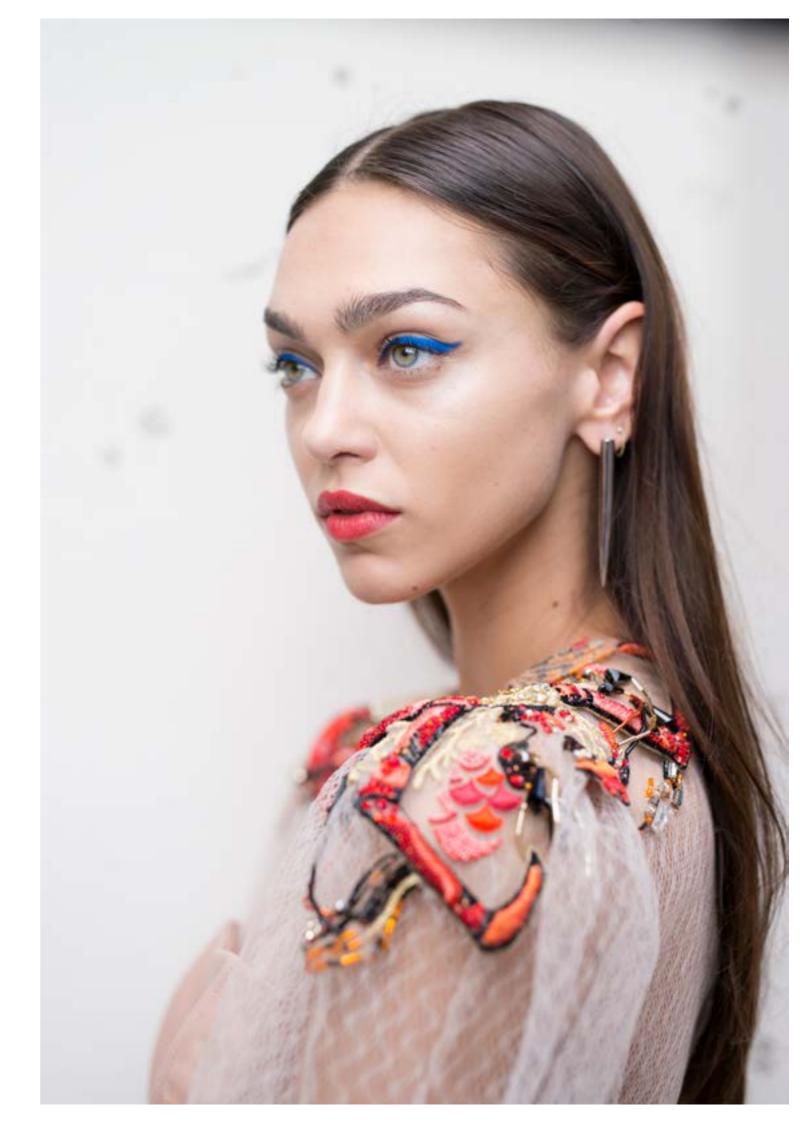

# ATHENA & NET TOP Mini dress & T-shirt

Nude leather wrap mini dress with an undershirt made of nude spider-web tulle and lobster claws embroidered shoulder accents.

## SEBASTIAN Top & Skirt

Poppy red sheer tulle mid-drift length t-shirt with lobster claws embroidery, paired with a high waist poppy red leather knee length skirt, with multiple slits.

No.13