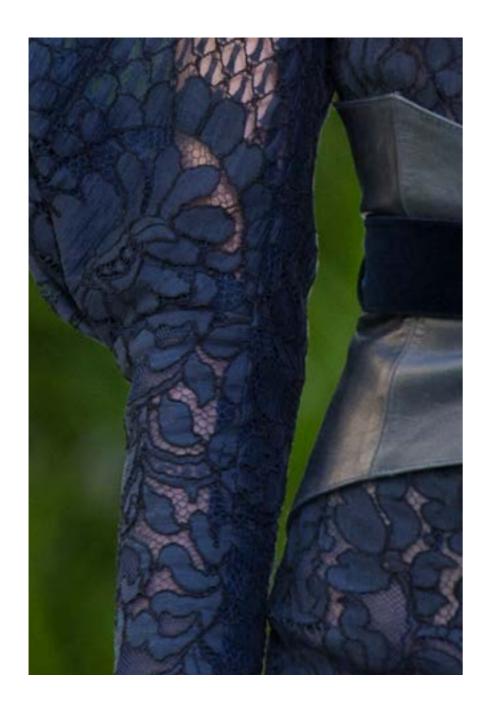

## CLOAK & DAGGER

Velvet mini dress

Black velvet off-the-shoulder short dress with gathered voluminous and a waist leather belt.

BAY Jumpsuit, Lace kimono & Belt

Black crepe jumpsuit, with a plunging v-neckline fastned at the waist, with a black leather corset belt and a sheer lace robe jacket topping it, made of black tulle, embroidered and adorned by navy blue velvet accents.