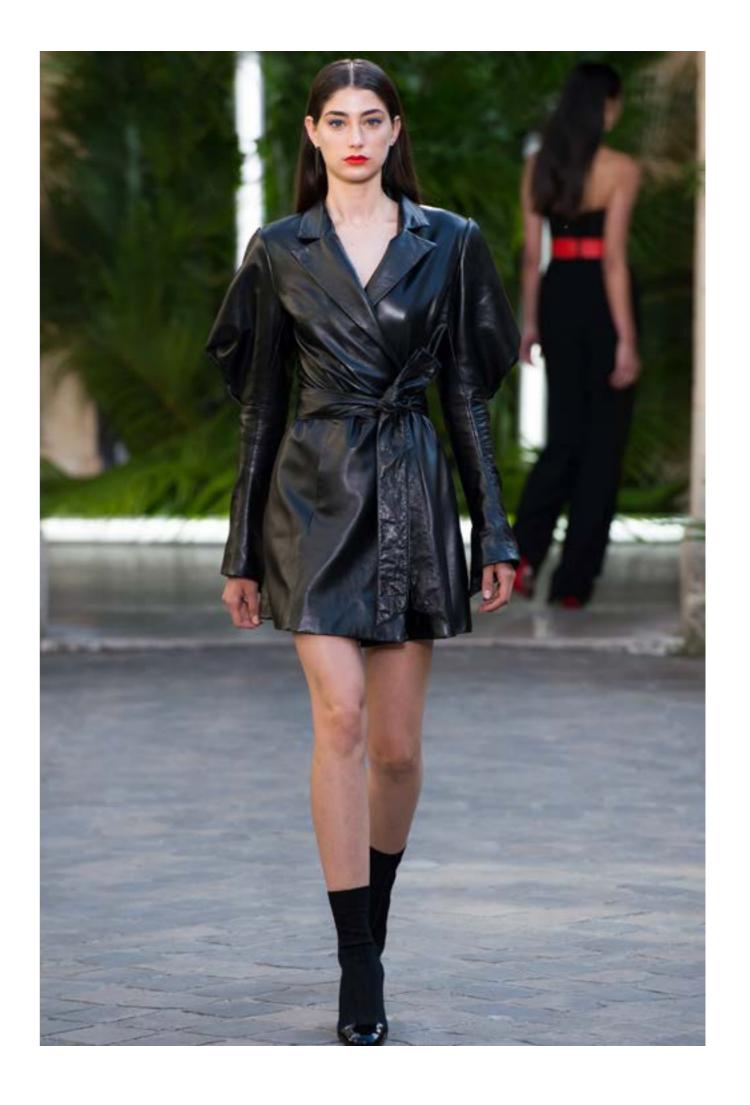

## FINN Trench mini dress

Black leather tailored trench dress, with balloon sleeves and a belt.