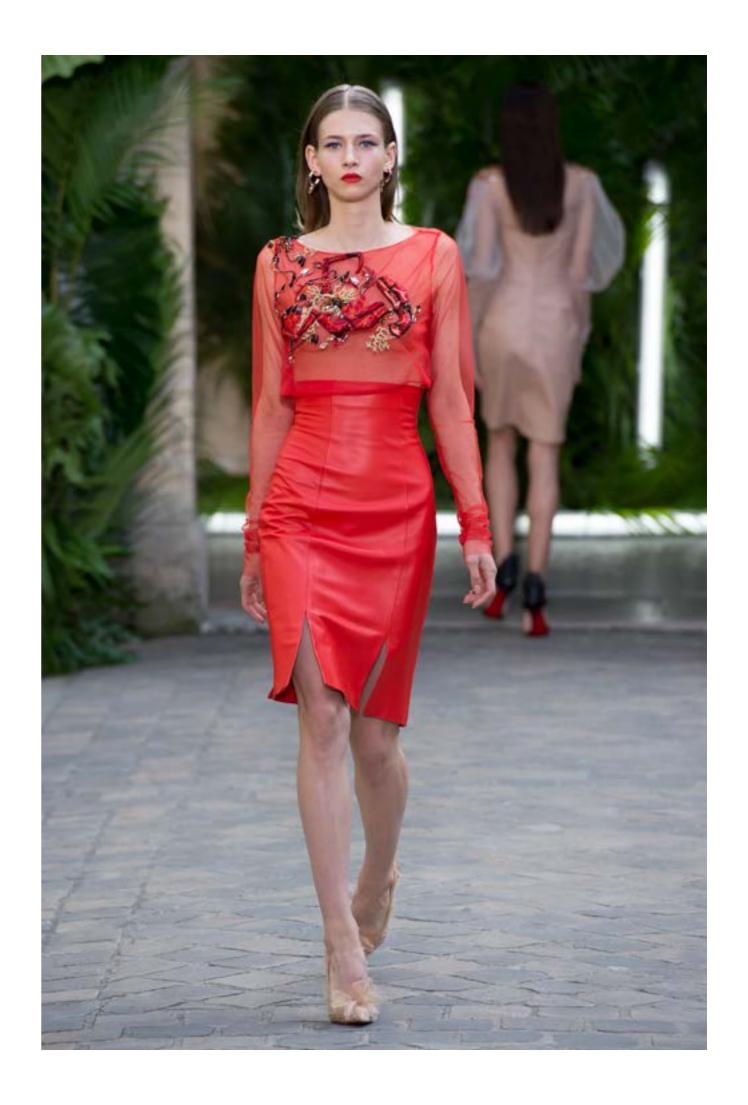

## SEBASTIAN Top & Skirt

Poppy red sheer tulle mid-drift length t-shirt with lobster claws embroidery, paired with a high waist poppy red leather knee length skirt, with multiple slits.

No.13