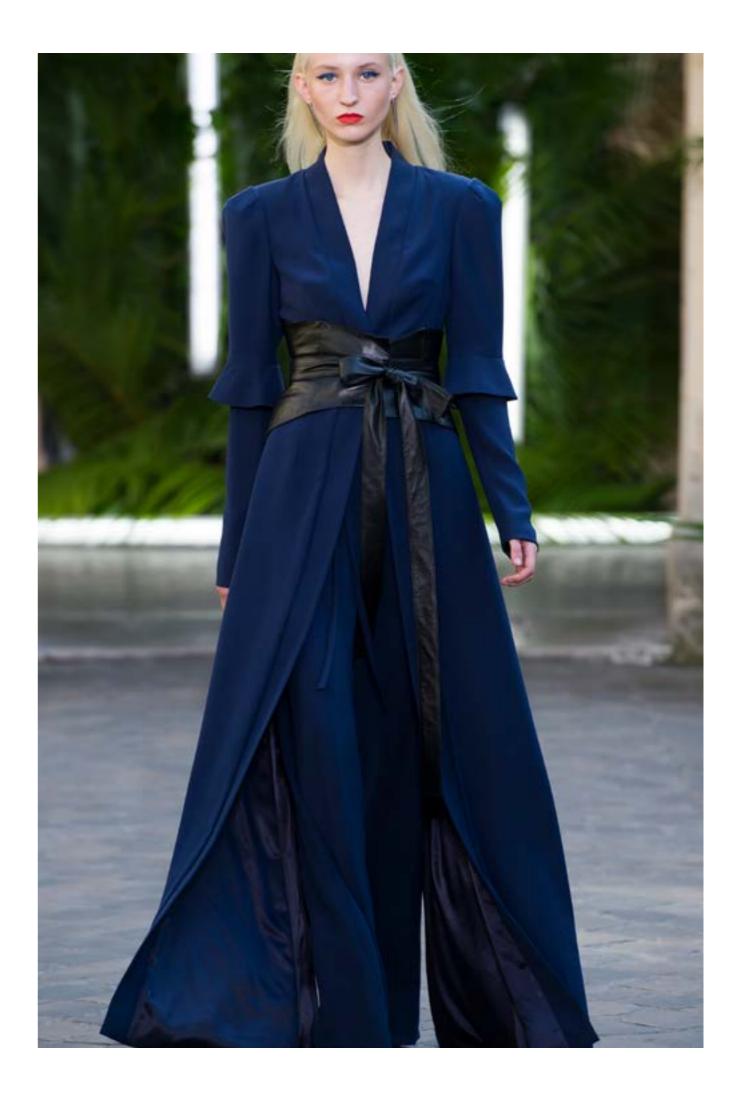

## ORCA Leather kimono & Pants

Navy blue kimono top, cinched at the waist with a wide leather belt and skinny navy blue leather pants with a side slit over the ankles.