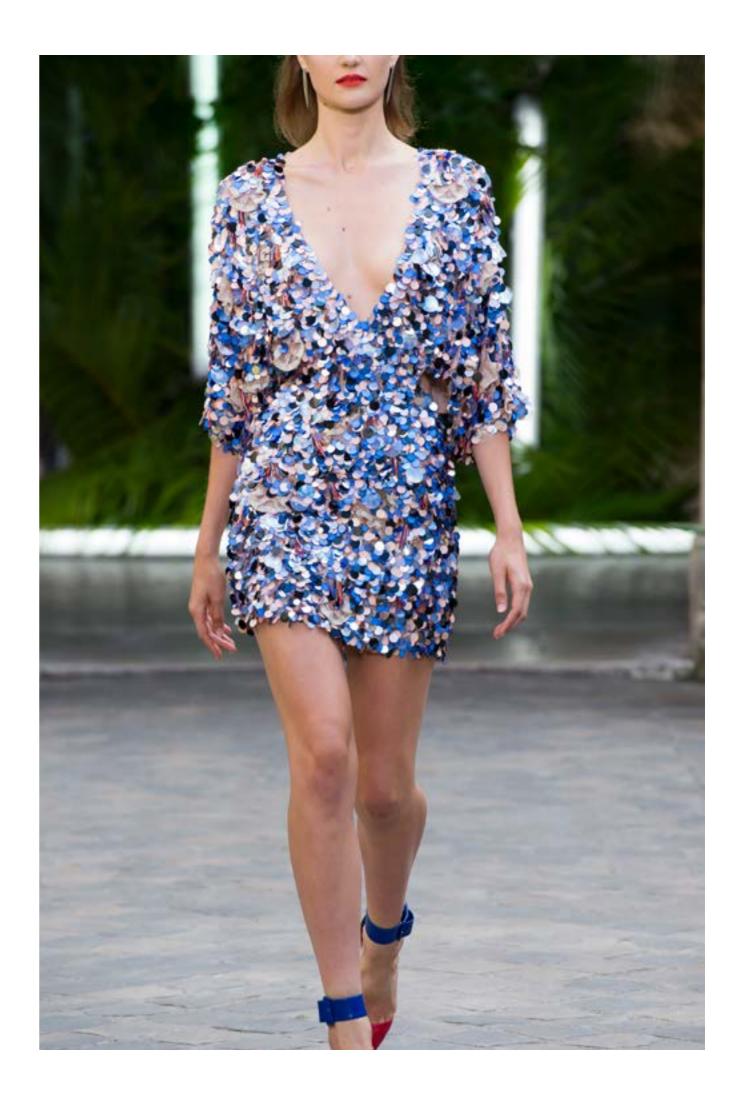

### Sequined dress

Aqua colored mini dress, front and back V and batwing sleeves. The dress is entirely embroidered with hand-cut sequins in various sizes, with touches of small nude fluences and coral colored fringes.