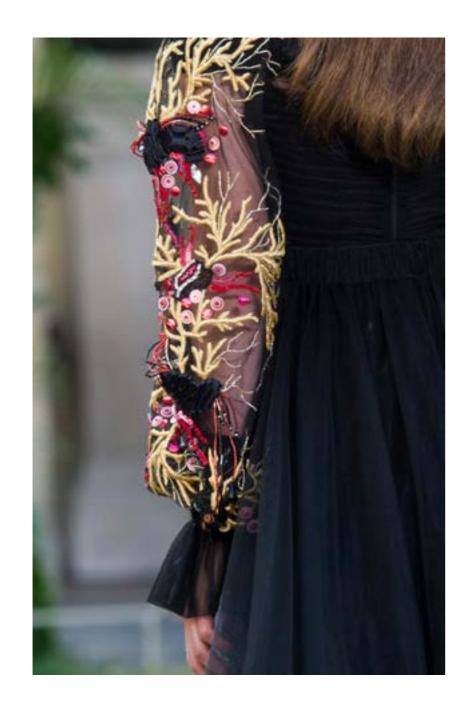

# TIP & DASH Gown

Black velvet wrap gown with a plunging v-neckline, adorned by lobster claws and eyelet embroidery, creating a front lacing detail. The dress has sheer voluminous sleeves with a velvet cuff and a sheer tulle back.