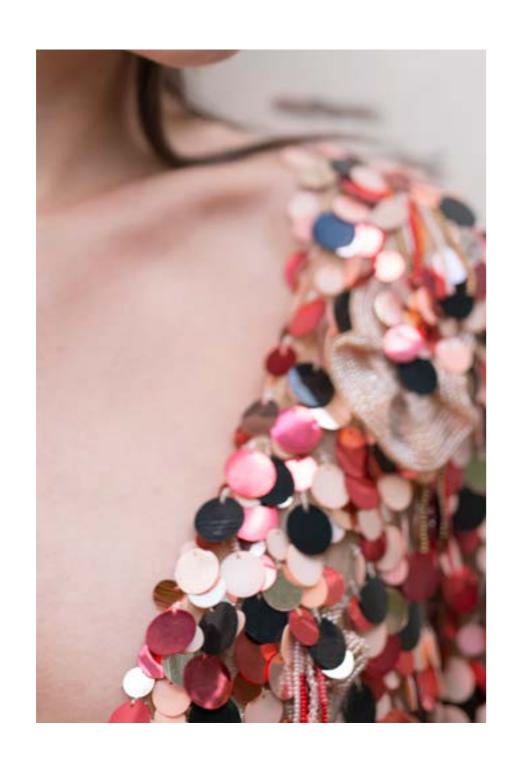

### Sequined dress

Aqua colored mini dress, front and back V and batwing sleeves. The dress is entirely embroidered with hand-cut sequins in various sizes, with touches of small nude fluences and coral colored fringes.