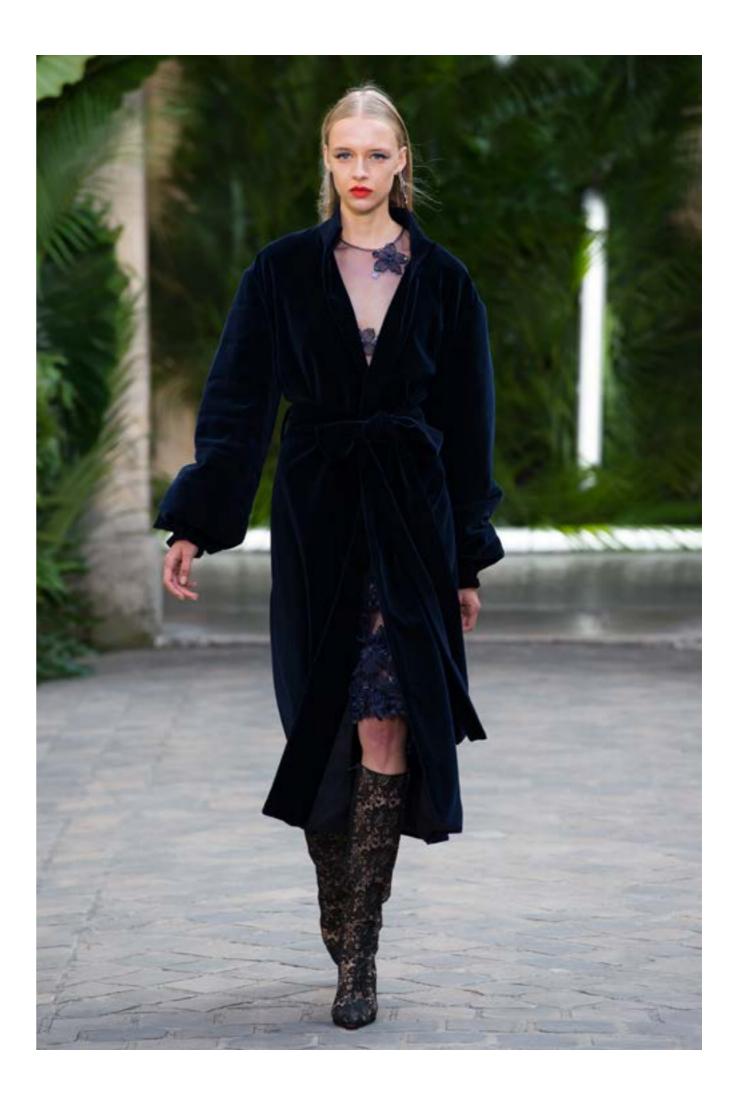

## ORCA Leather kimono & Pants

Navy blue kimono top, cinched at the waist with a wide leather belt and skinny navy blue leather pants with a side slit over the ankles.