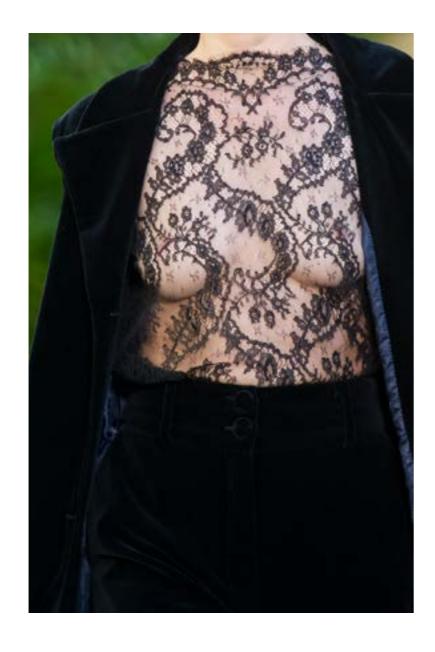

## CLOAK & DAGGER

Velvet mini dress

Black velvet off-the-shoulder short dress with gathered voluminous and a waist leather belt.

BAY Jumpsuit, Lace kimono & Belt

Black crepe jumpsuit, with a plunging v-neckline fastned at the waist, with a black leather corset belt and a sheer lace robe jacket topping it, made of black tulle, embroidered and adorned by navy blue velvet accents.