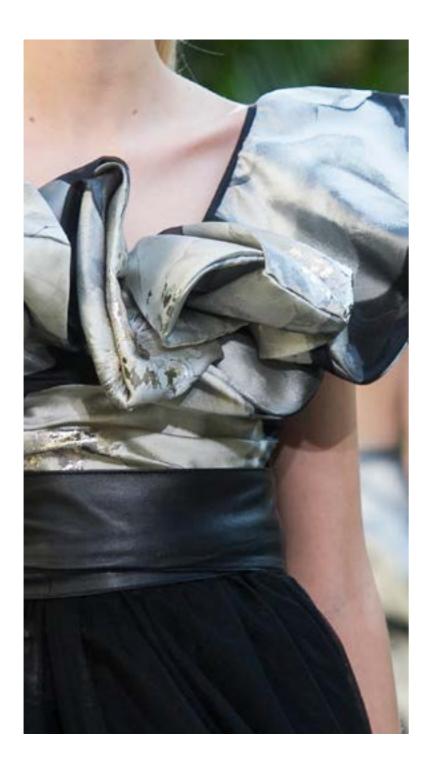

## O'KEEFFE TOP Top, Skirt & Belt

Strapless top with flounce off-the-shoulder asymmetrical detail made of black & white jacquard silk organza with a Georgia O'keeffe inspired floral pattern, paired with a black organza skirt and a leather wide belt.