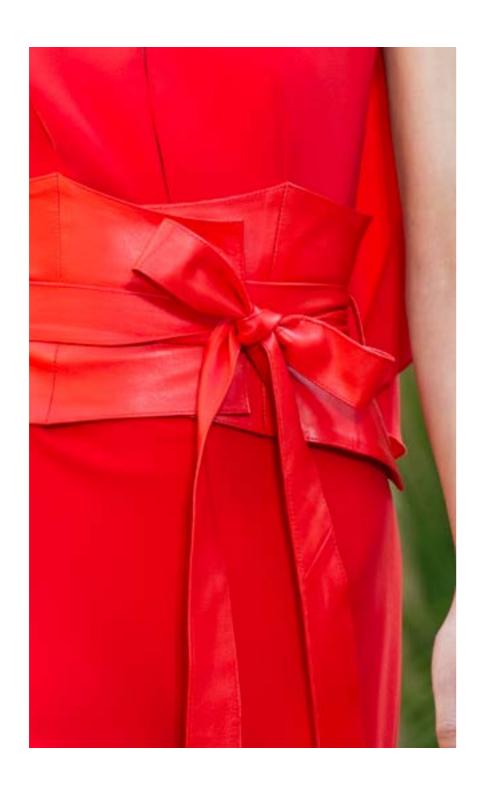

## FLOUNDER Crepe dress & Belt

Poppy red double crepe gown, with a narrow front cleavage slit. The shoulders and back have a flounce detail which meets the center back and a waist accent of red leather outer corset.