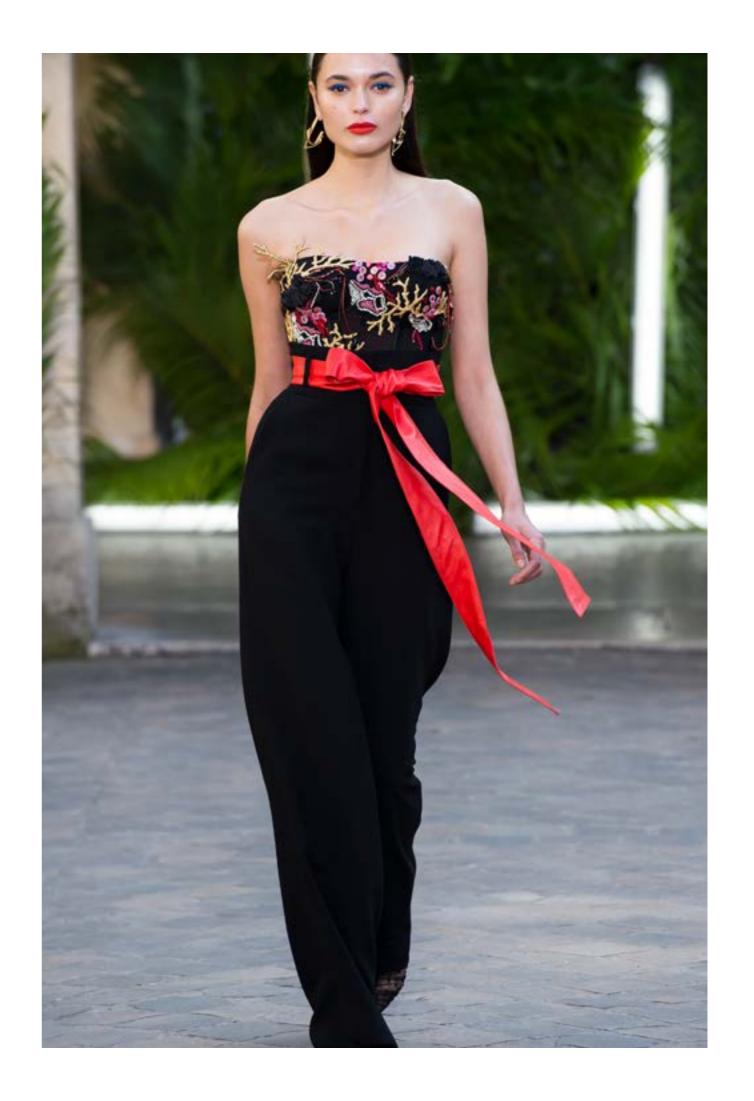

## CLOAK & DAGGER

Velvet mini dress

Black velvet off-the-shoulder short dress with gathered voluminous and a waist leather belt.

BAY Jumpsuit, Lace kimono & Belt

Black crepe jumpsuit, with a plunging v-neckline fastned at the waist, with a black leather corset belt and a sheer lace robe jacket topping it, made of black tulle, embroidered and adorned by navy blue velvet accents.