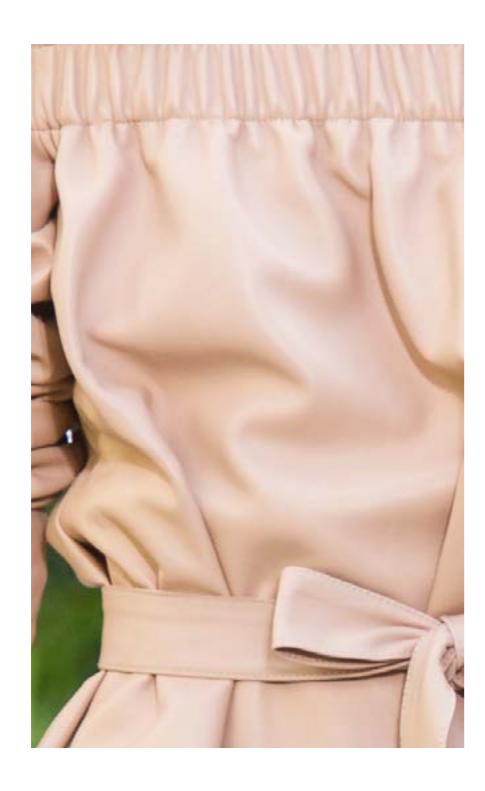

## HURLEY Top & Skirt

Nude leather off-the-shoulder gathered top, with a leather waist band and a high waisted mid-length made of nude leather with multiple slits.