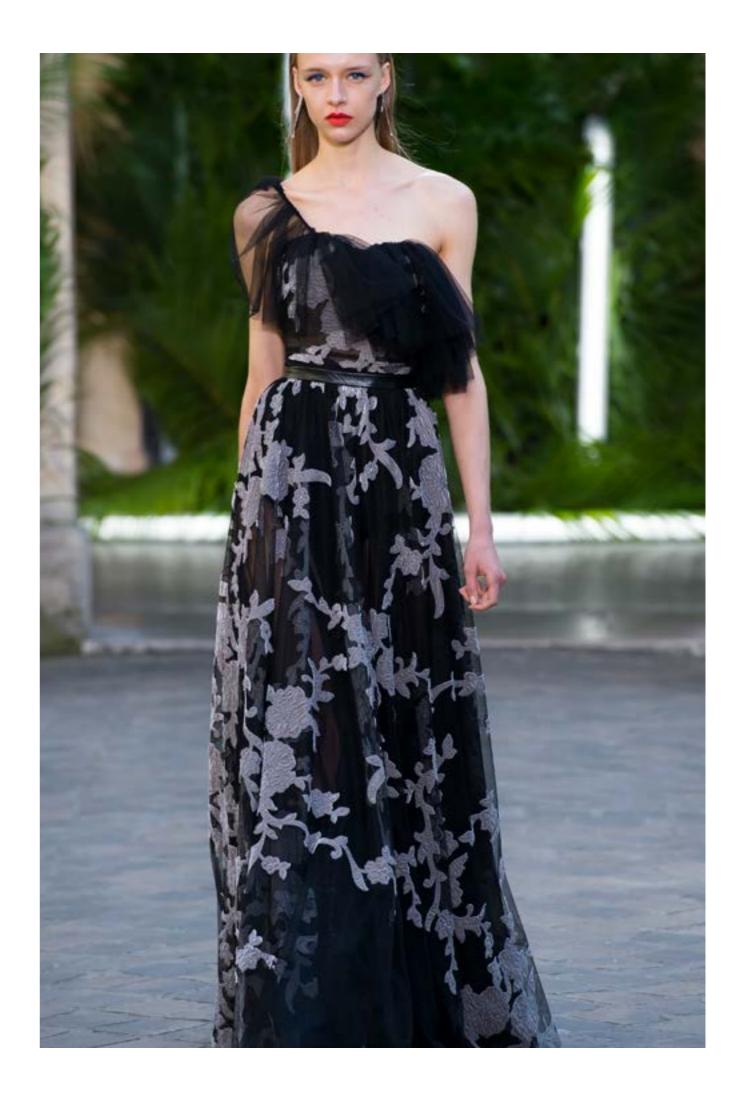

# EVERLASTING Corset top & Skirt

Black tulle embroidered with taupe velvet floral appliques corset, off-the-shoulder black silk tulle flounces and a sheer wide skirt made of black tulle a taupe velvet appliques.