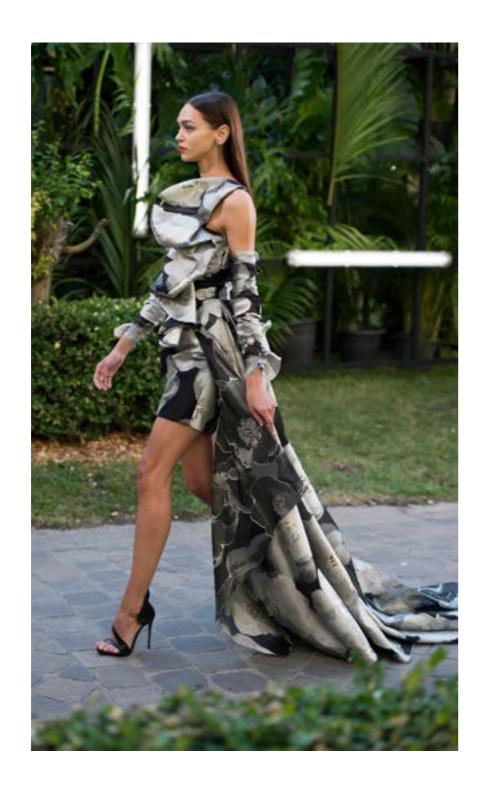

### O'KEEFFE MINI Mini dress

Draped Black & White jacquard silk organza with a Georgia O'keeffe inspired floral pattern mini dress, with a side train and flounced off-the-shoulder sleeves.