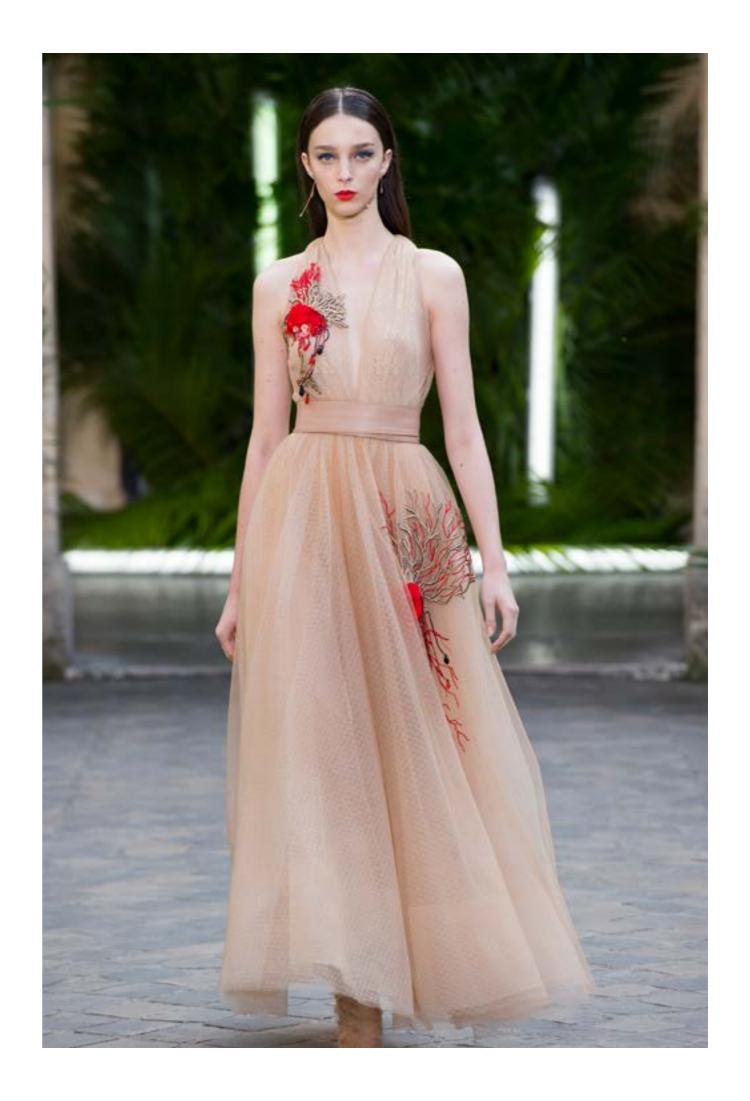

## KAILEE Top & Skirt

Deep plunging v-neckline nude spider-web tulle bodysuit with a red coral embroidery, paired with a sheer nude spider-web embroidered skirt, with a red coral embroidery and nude leather waistband.