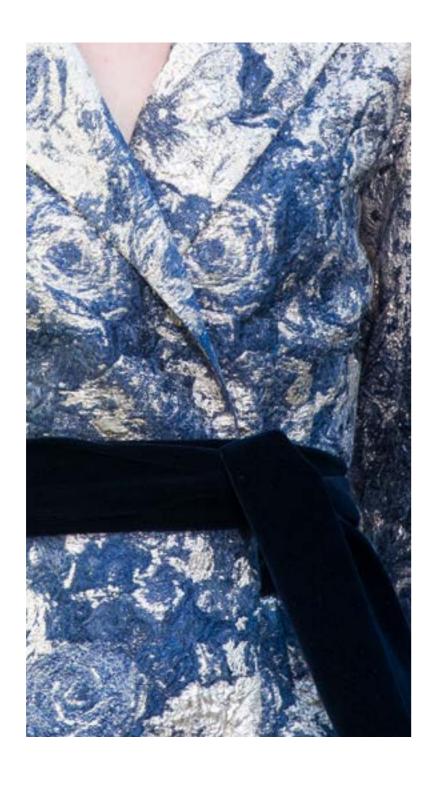

## AADI Brocade trench dress

Metallic nude and navy blue china print brocade jacket-dress, with a tailored collar fastned at the waist with a navy blue velvet band.