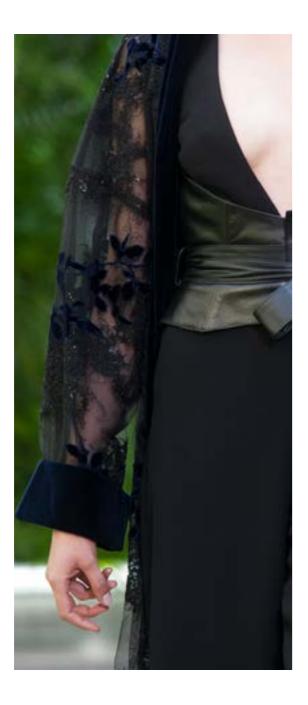

## CLOAK & DAGGER

Velvet mini dress

Black velvet off-the-shoulder short dress with gathered voluminous and a waist leather belt.

BAY Jumpsuit, Lace kimono & Belt

Black crepe jumpsuit, with a plunging v-neckline fastned at the waist, with a black leather corset belt and a sheer lace robe jacket topping it, made of black tulle, embroidered and adorned by navy blue velvet accents.