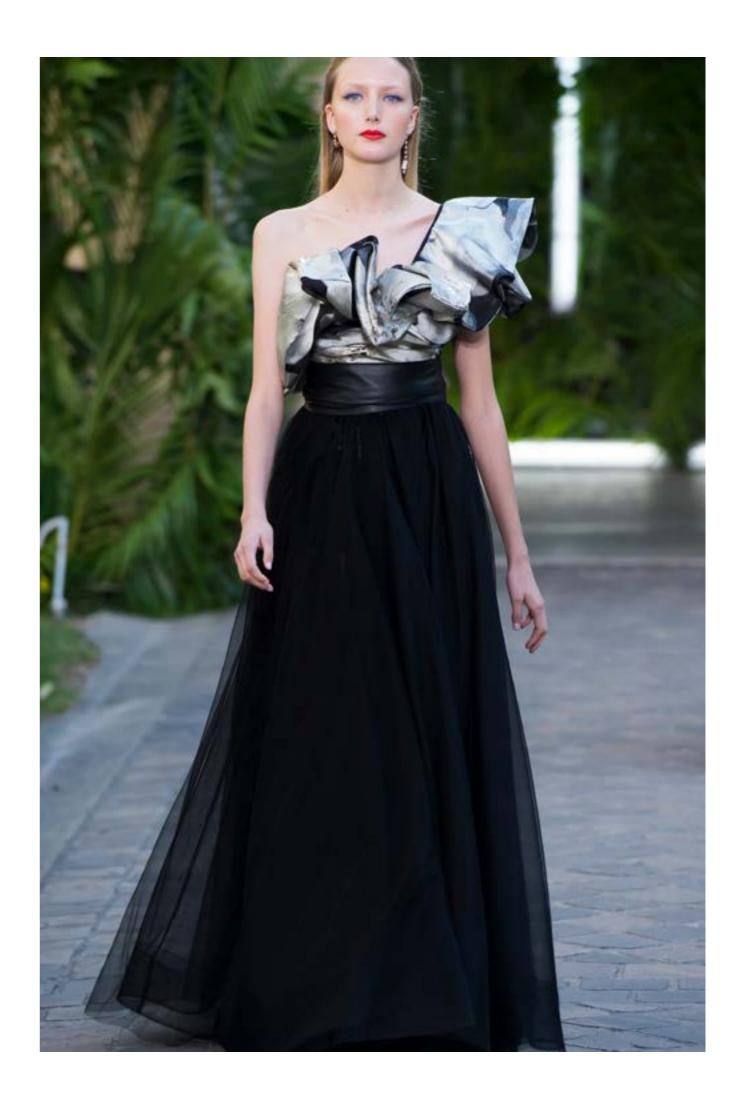

## O'KEEFFE TOP Top, Skirt & Belt

Strapless top with flounce off-the-shoulder asymmetrical detail made of black & white jacquard silk organza with a Georgia O'keeffe inspired floral pattern, paired with a black organza skirt and a leather wide belt.