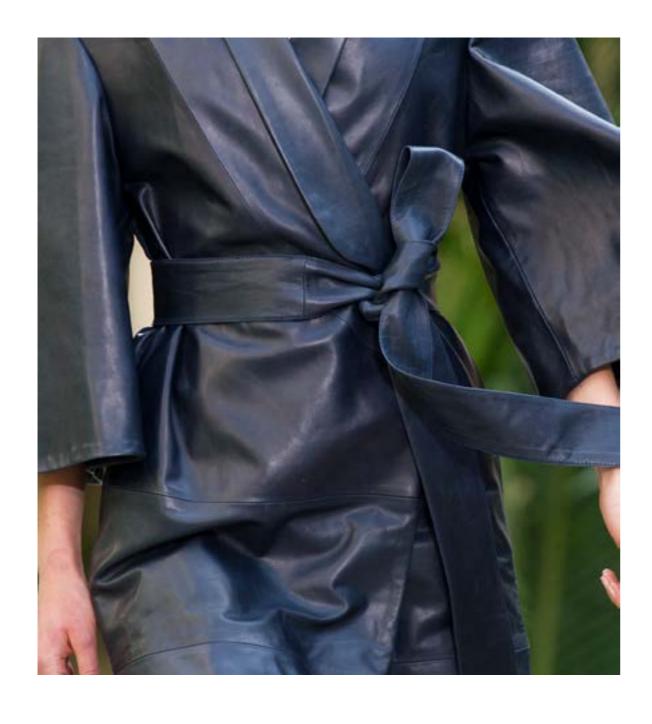

## ORCA Leather kimono & Pants

Navy blue kimono top, cinched at the waist with a wide leather belt and skinny navy blue leather pants with a side slit over the ankles.