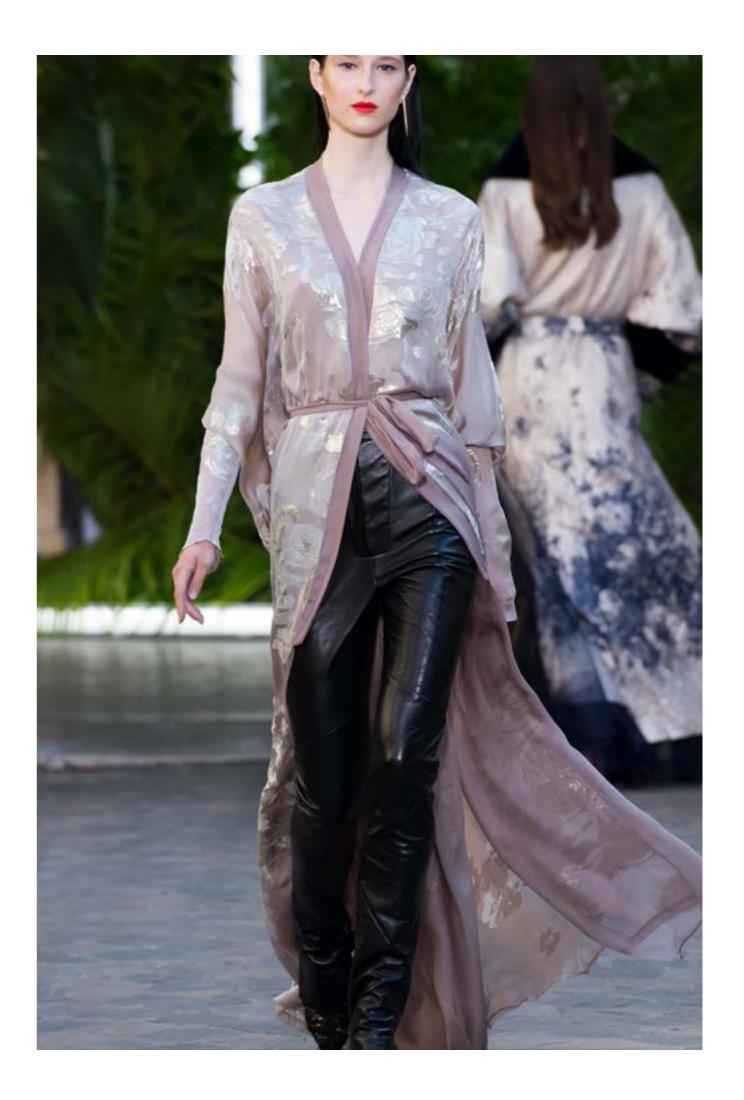

## SLOANE Kimono & Leather pants

Stony rose devore silk chiffon with golden rose pattern kimono dress, with wide bell sleeves tightened at the front, chiffon lacings and a wide bowed belt. Paird with skinny black leather pants.

## QUINN Kimono gown

Stony rose chiffon devore with golden rose details kimono dress, fastned at the waist with a stony rose chiffon belt.