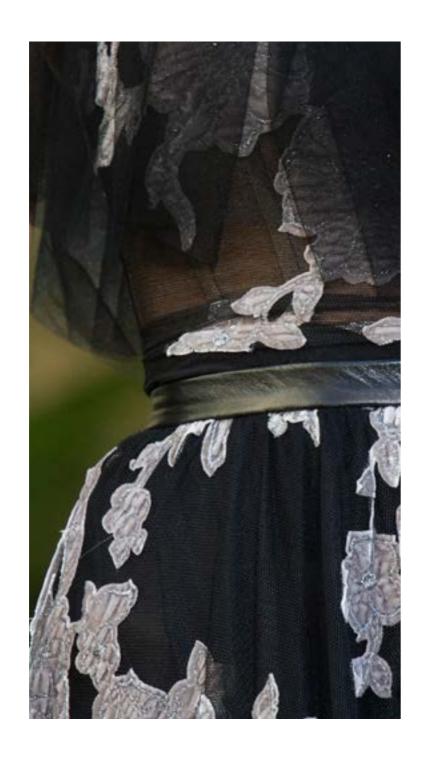

# EVERLASTING Corset top & Skirt

Black tulle embroidered with taupe velvet floral appliques corset, off-the-shoulder black silk tulle flounces and a sheer wide skirt made of black tulle a taupe velvet appliques.