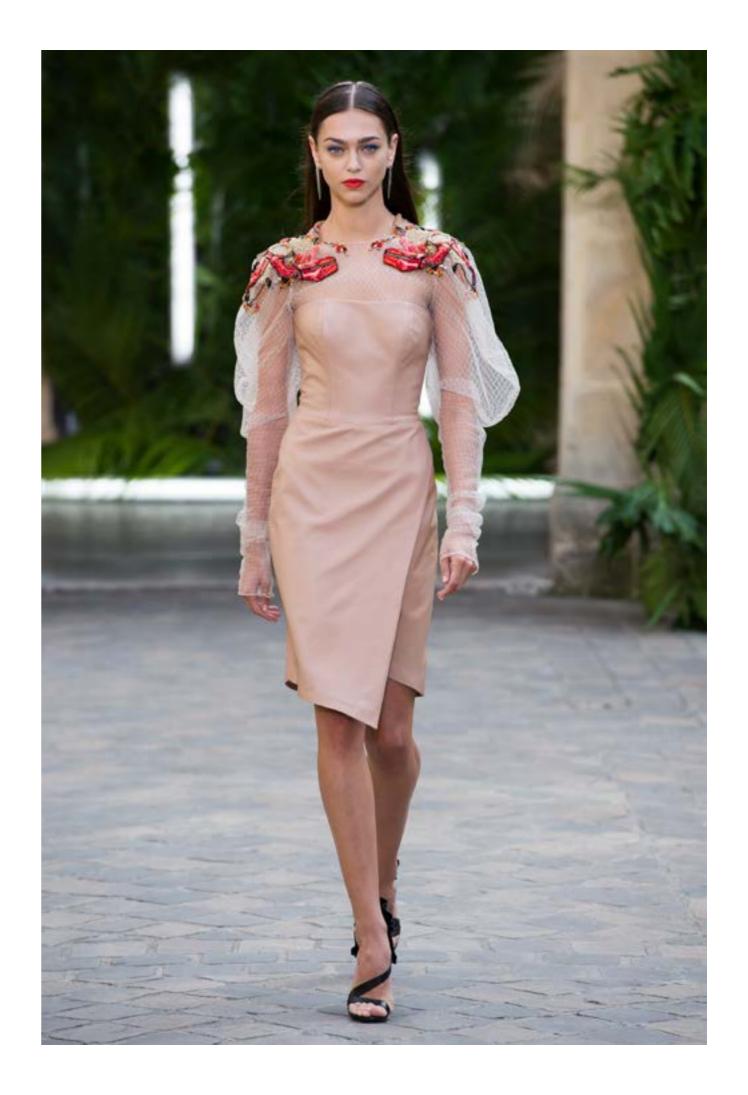

# ATHENA & NET TOP Mini dress & T-shirt

Nude leather wrap mini dress with an undershirt made of nude spider-web tulle and lobster claws embroidered shoulder accents.