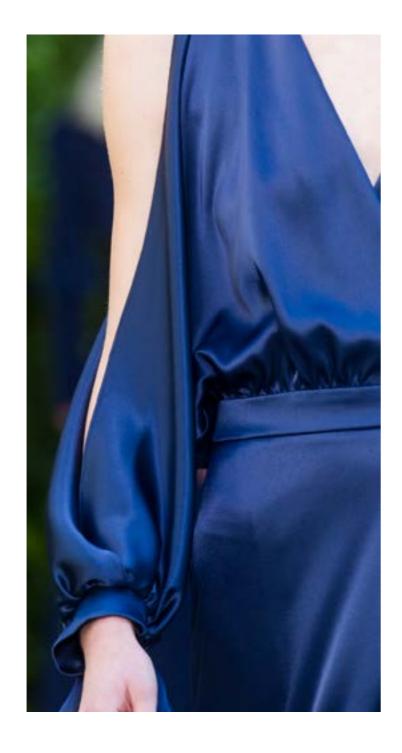

## URSULA Satin dress

Blue heavy high-slit satin wrap dress with a plunging v-neckline, loose sleeves, a slit and bow details.