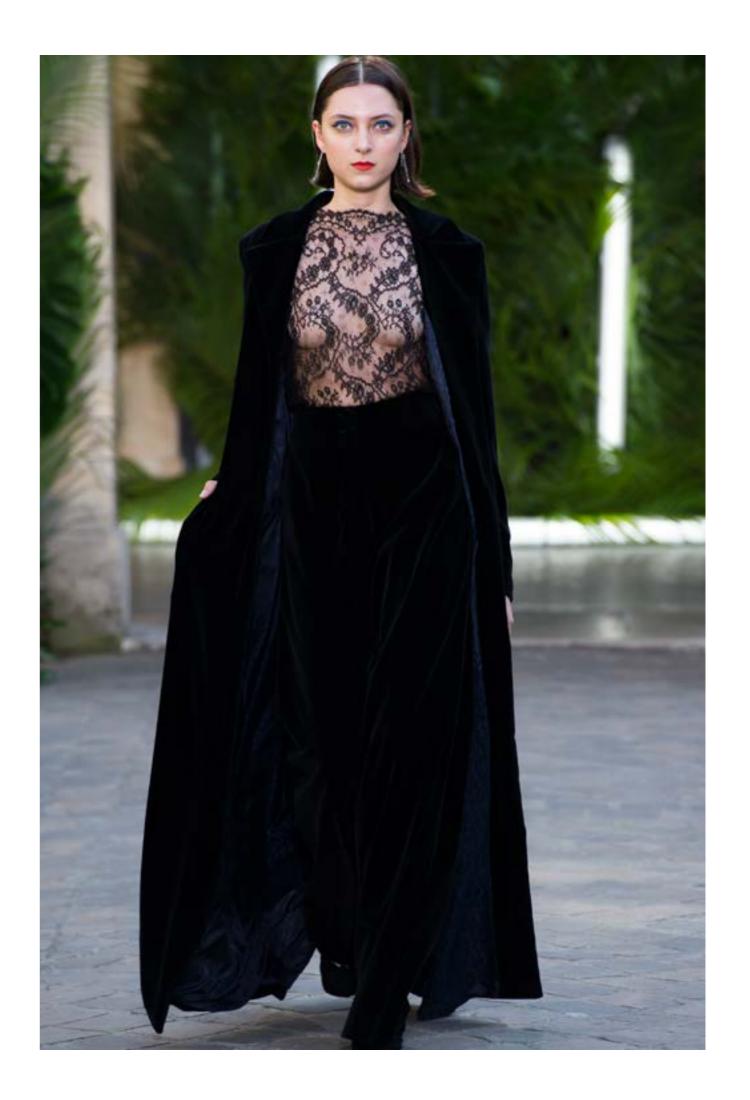

## CLOAK & DAGGER

Velvet mini dress

Black velvet off-the-shoulder short dress with gathered voluminous and a waist leather belt.

BAY Jumpsuit, Lace kimono & Belt

Black crepe jumpsuit, with a plunging v-neckline fastned at the waist, with a black leather corset belt and a sheer lace robe jacket topping it, made of black tulle, embroidered and adorned by navy blue velvet accents.