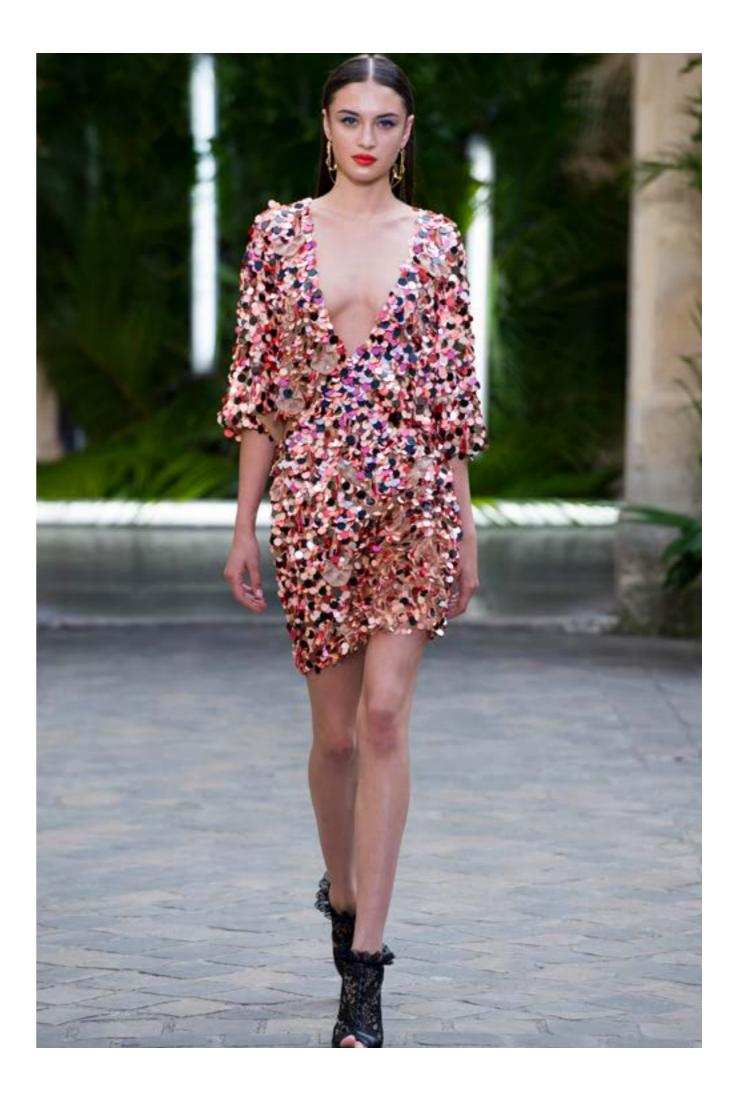

### Sequined dress

Aqua colored mini dress, front and back V and batwing sleeves. The dress is entirely embroidered with hand-cut sequins in various sizes, with touches of small nude fluences and coral colored fringes.