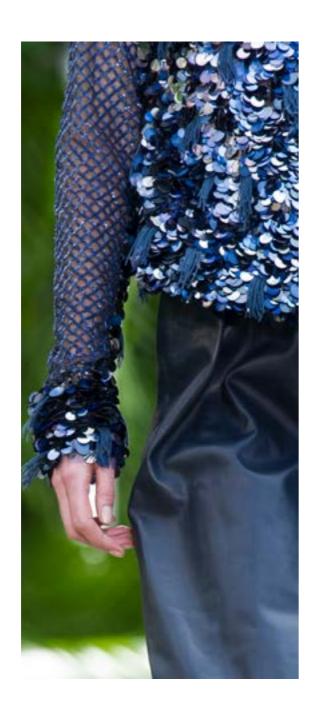

## ADRIANE T-shirt & Leather pants

Navy blue and gunmetal colored sequined T-shirt, combined with sequined mesh effect embroidery, paired with 3/4 over-sized leather blue pants.