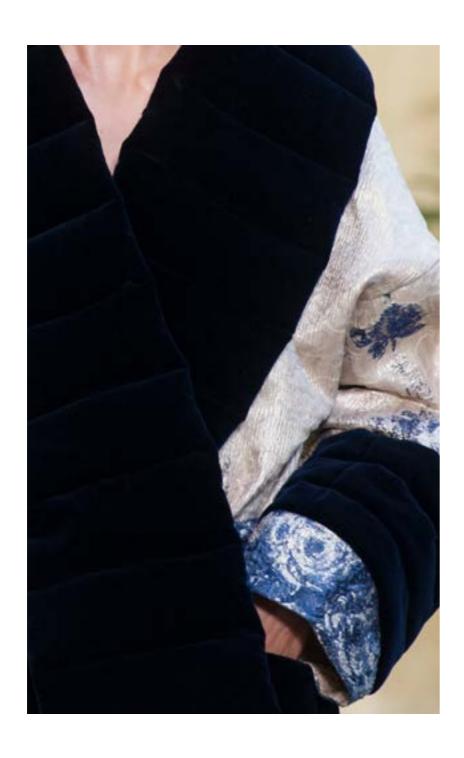

## AADI Brocade trench dress

Metallic nude and navy blue china print brocade jacket-dress, with a tailored collar fastned at the waist with a navy blue velvet band.