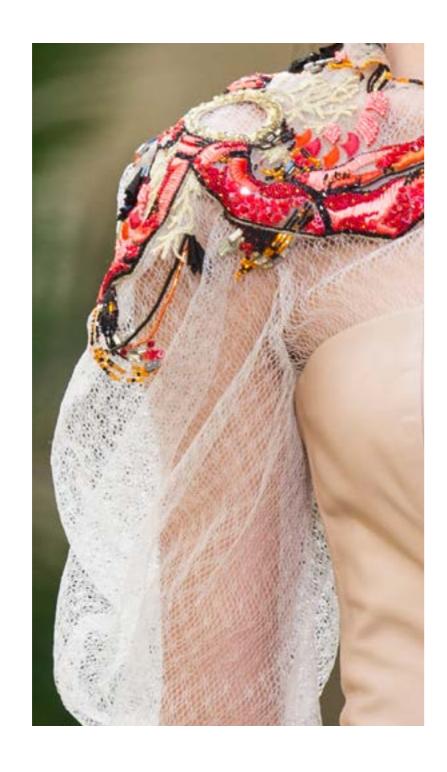

# ATHENA & NET TOP Mini dress & T-shirt

Nude leather wrap mini dress with an undershirt made of nude spider-web tulle and lobster claws embroidered shoulder accents.