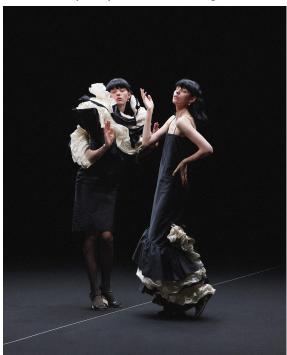

Original flower printed with Wisteria and willow flower motifs, Snow covering summer flower.

Hat, earrings, necklaces... are all flip-able.

Ruffled bouquet dress homage the 50s haute couture by Cristobal Balenciaga. Two signature dresses in one.

## **Key Looks**

Earth map jacquard blanket coat

Ruffled dress inspired by 50s Cristobal Balenciaga's Haute Couture

360° Flip around down coat to a Down Dress

Trench Cape Coat turns to a Fishtail Dress

Press inquiries, please contact: PIPI Chan