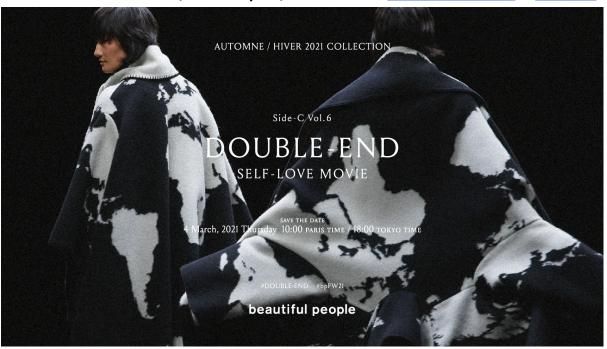

## Fall/Winter 2021 Paris Fashion Week

Live TONIGHT 10:00 CET / 18:00 Japan / 17:00 CST on FHCM Official site & YouTube

#### **About the Collection**

The Fall/Winter 2021 Collection is about clothing which can be worn on both sides – the Top & the Bottom.

### DOUBLE-END.

The collection changed the shapes but still keeps the functions.

A map jacquard blanket coat turns upside down to a downside earth map with tail.

A Trench cape coat changed to a fishtail dress.

### **About Side-C**

Side-C is an original design and pattern concept originally developed from beautiful people. The transformative look at classics that focuses on innovative pattern making in order to offer multiple ways to wear and interpret garments. For this season, it finds a further new dimension: A Vertical one.

## **Information of FALL/WINTER 2021 PARIS COLLECTION**