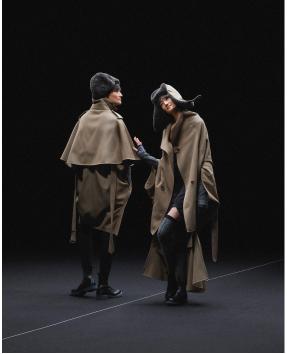

### DOUBLE-END.

The collection changed the shapes but still keeps the functions.

A map jacquard blanket coat turns upside down to a downside earth map with tail.

A Trench cape coat changed to a fishtail dress.

A down ruffled dress turns into an opera coat.

Air force flight jacket become a Navy deck jacket.

A knit sweater has someone fishing,

on the other side with a pelican, drawn by Gustave Verbeek, a Dutch-American Illustrator.

## **Key Looks**

Earth map jacquard blanket coat

Ruffled dress inspired by 50s Cristobal Balenciaga's Haute Couture

360° Flip around down coat to a Down Dress

Trench Cape Coat turns to a Fishtail Dress

Press inquiries, please contact: PIPI Chan