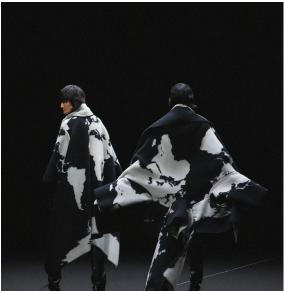

### DOUBLE-END.

The collection changed the shapes but still keeps the functions.

A map jacquard blanket coat turns upside down to a downside earth map with tail.

A Trench cape coat changed to a fishtail dress.

## **Key Looks**

Earth map jacquard blanket coat

Ruffled dress inspired by 50s Cristobal Balenciaga's Haute Couture

360° Flip around down coat to a Down Dress

Trench Cape Coat turns to a Fishtail Dress

Press inquiries, please contact: PIPI Chan