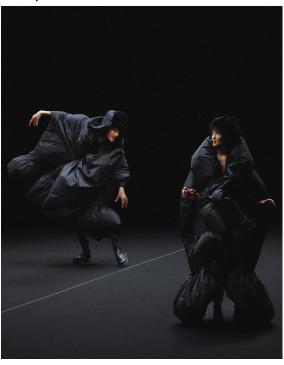

A down ruffled dress turns into an opera coat.

Air force flight jacket become a Navy deck jacket.

A knit sweater has someone fishing,

on the other side with a pelican, drawn by Gustave Verbeek, a Dutch-American Illustrator.

## **Key Looks**

Earth map jacquard blanket coat

Ruffled dress inspired by 50s Cristobal Balenciaga's Haute Couture

360° Flip around down coat to a Down Dress

Trench Cape Coat turns to a Fishtail Dress

Press inquiries, please contact: PIPI Chan